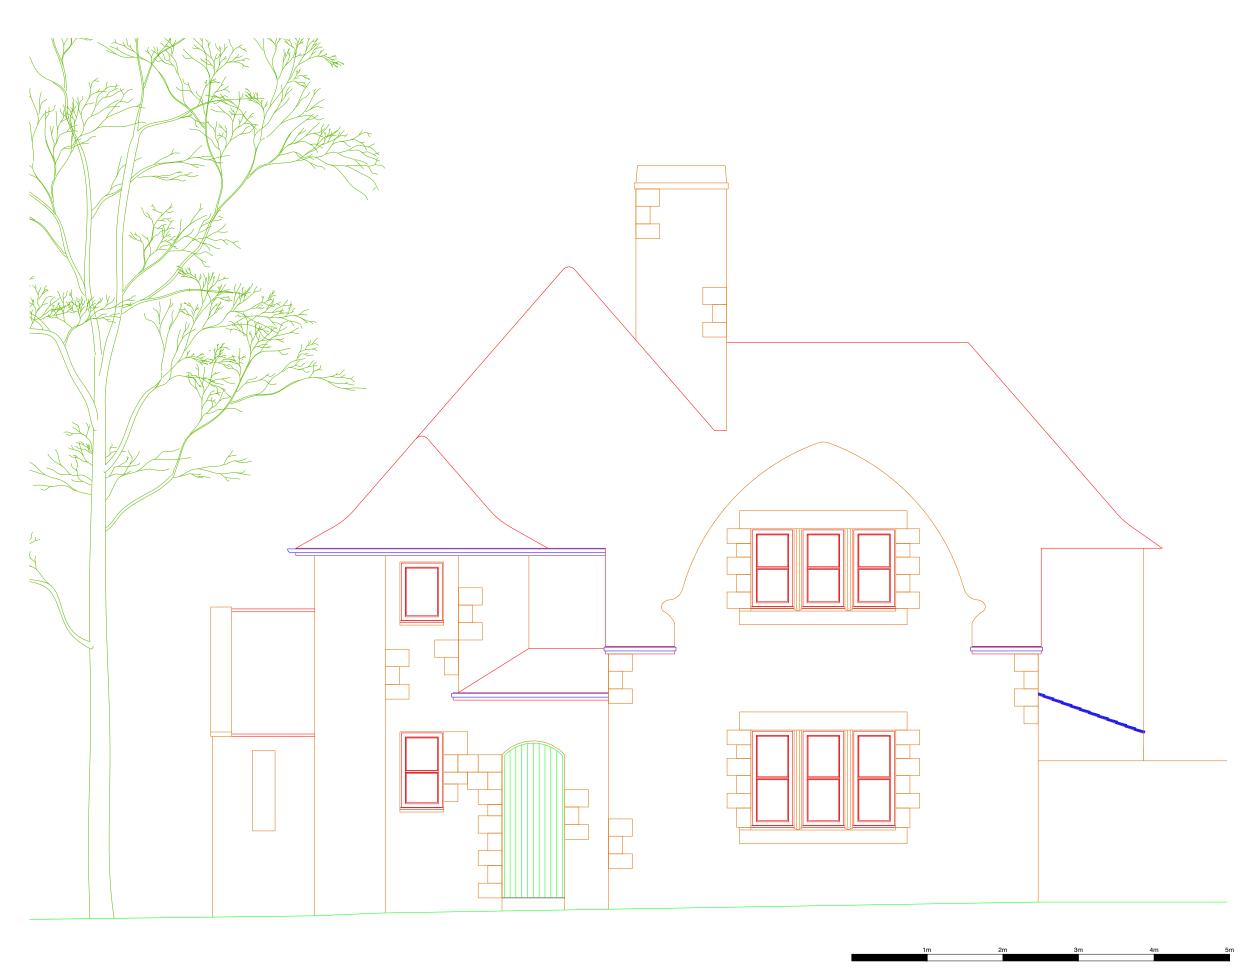

studio mos architect

REVISION SCALE AT A3

DRAWING NUMBER 1025\_ELE\_103 03 1:50@A3

PROJECT NUMBER 1025 PROJECT NAME CLIENT DRAWING NAME

The Lodge, Hindley Tom & Kate PROPOSED WEST ELEVATION

| REV | DESCRIPTION           | DR₩N | CHKD | DATE     |
|-----|-----------------------|------|------|----------|
| 01  | MDB SURVEY            | MB   | MB   | 27/09/21 |
| 02  | PLANNING DRAWINGS     | MB   | MB   | 01/07/22 |
| 03  | PLANTROOM APPLICATION | MB   | MB   | 15/11/22 |