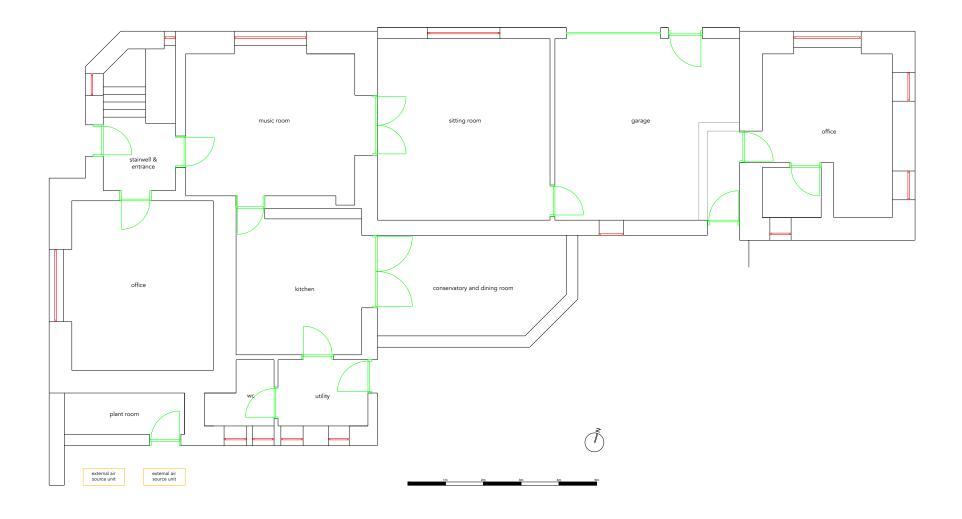

PROJECT NUMBER 1025

PROJECT NAME The Lodge, Hindley
CLIENT Tom & Kate
DRAWING NAME PROPOSED
GROUND FLOOR

DRAWING NUMBER 1025\_GA\_200

REVISION 03 SCALE AT A3 1:100@A3