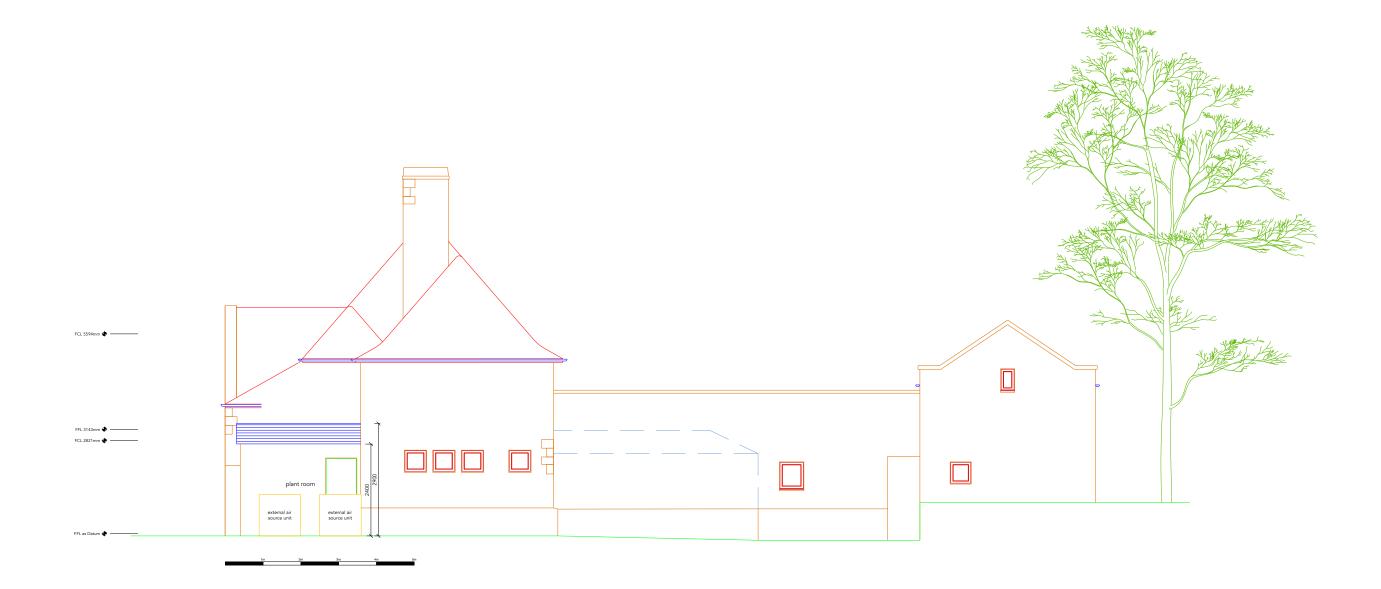

PROJECT NAME CLIENT DRAWING NAME

The Lodge, Hindley Tom & Kate PROPOSED SOUTH ELEVATION

REVISION SCALE AT A3

DRAWING NUMBER 1025\_ELE\_202 03 1:100@A3