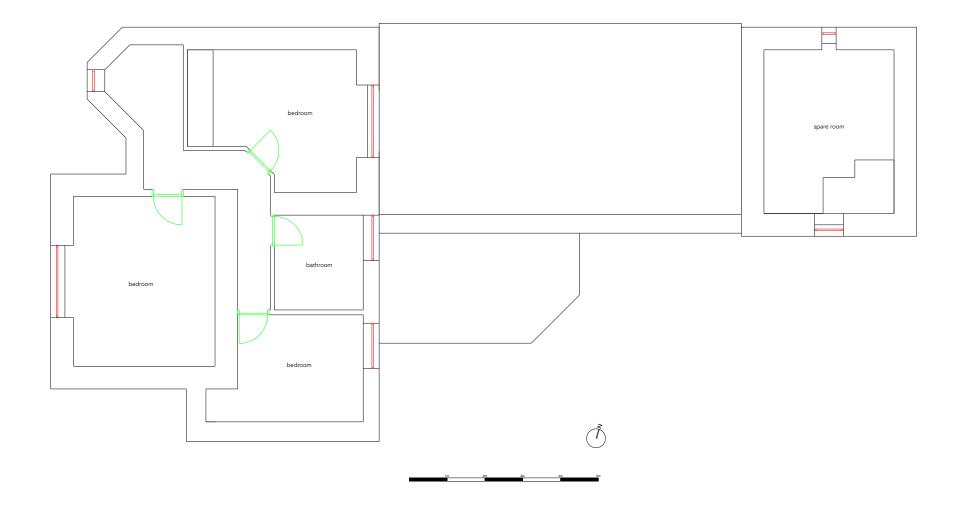

PROJECT NUMBER 1025

PROJECT NAME
CLIENT
DRAWING NAME
The Lodge, Hindley
Tom & Kate
EXISTING

FIRST FLOOR

DRAWING NUMBER 1025\_GA\_101
REVISION 03
SCALE AT A3 1:100@A3

studio mos architect