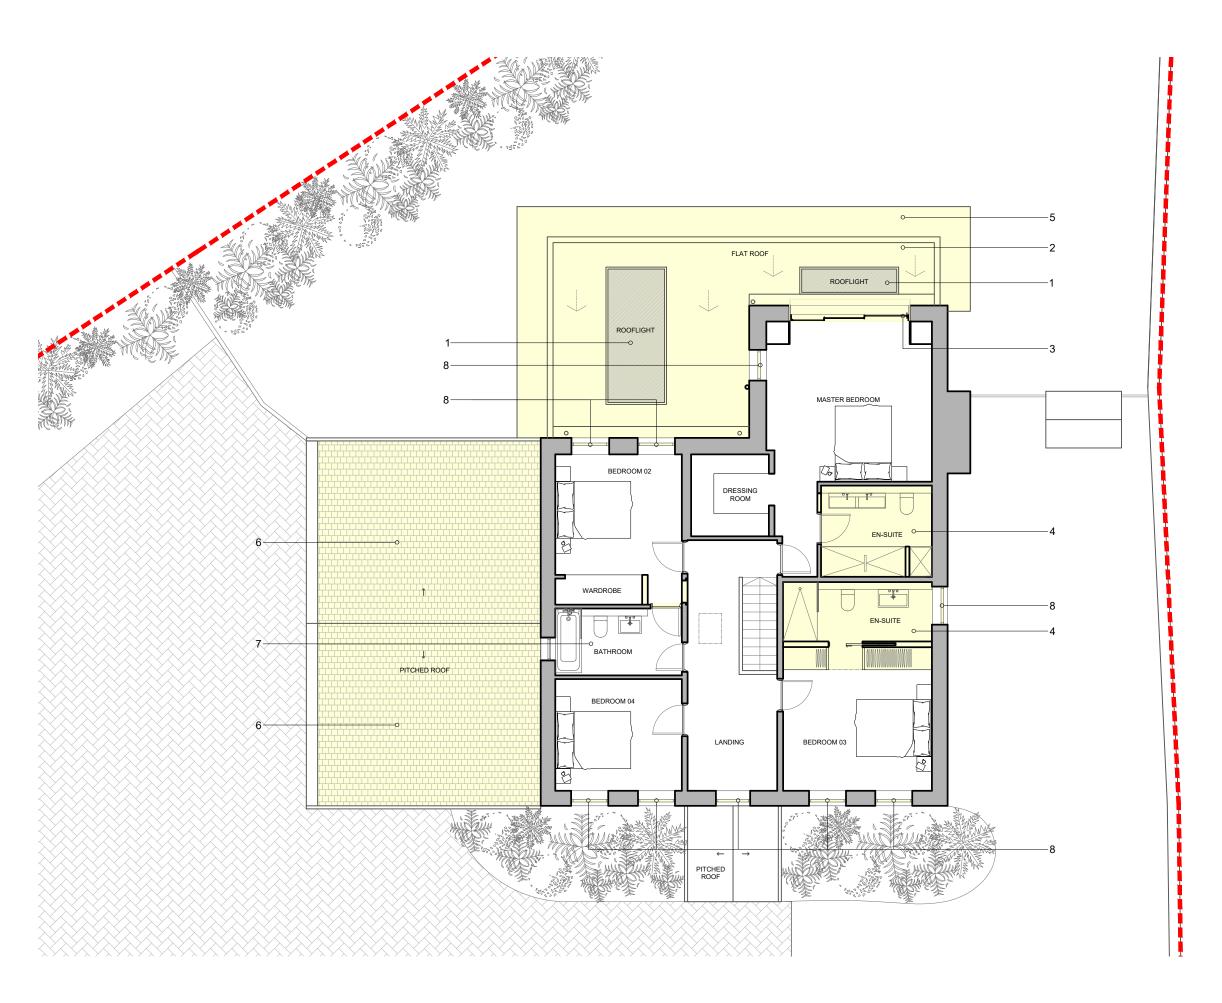

1:100 / A3

CLOSE HOUSE
Dalton, Northumberland, NE18 0AA

DRAWING KEY

EXISTING NEW == BOUNDARY

REVISIONS

## DRAWING NOTES

- New aluminum rooflight anthracite grey Single ply membrane roof anthracite grey Existing window opening to master bedroom enlarged and new aluminum window and glass Juliet balcony proposed Existing en-suite rooms reconfigured and refurbished.
- Projecting aluminum roof edge anthracite
- grey
  Existing slate roofing to be removed on
  existing garage structure and replaced with
  Photovoltaic slates
  Bathroom to be reconfigured and refurbished
  to allow dual access from bedroom 02 and
- the landing
  Existing windows to be refurbished to create two over two astragal pattern

## PROPOSED FIRST FLOOR PLAN

STAGE | PLANNING

CLIENT | MR & MRS CHARLTON

DRAWING NUMBER | 22094(PL)0205