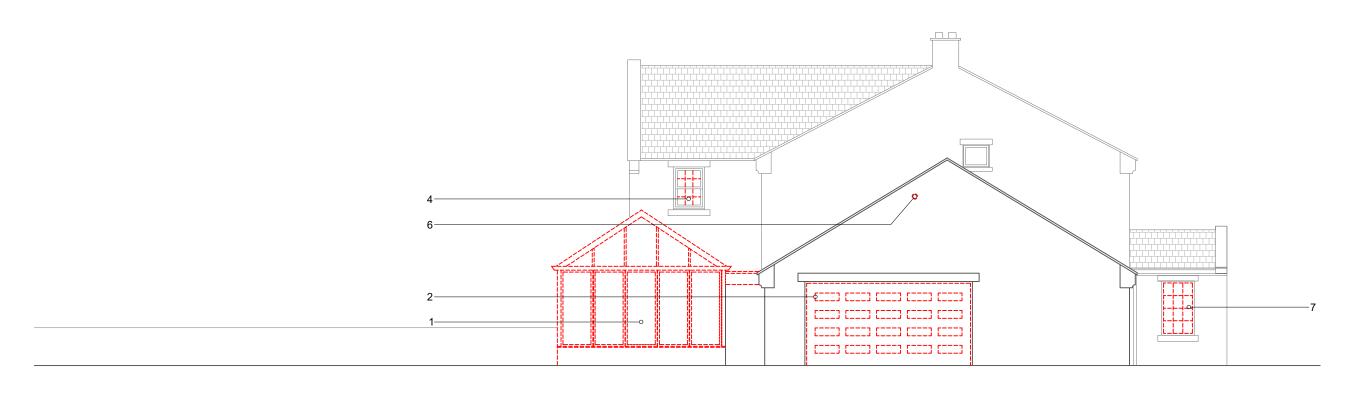

01 Existing West Elevation 1:100

02 Existing East Elevation 1:100 <u>\_\_\_\_</u> CALE BAR 1:100 / A3

## DRAWING NOTES

- 1

- 4
- 5
- Existing glazed walls and roof removed Existing Garage door removed Existing opening to be cut down to floor level, cill retained for re-use and window replaced Existing windows to be refurbished Existing curved bay and side walls removed Existing elevation to have a new core hole for proposed flue pipe Existing porch windows to be replaced with windows from master bedroom and refurbished to create two over two astragal pattern 7 pattern

## EXISTING ELEVATIONS

STAGE | PLANNING

CLIENT | MR & MRS CHARLTON

DRAWING NUMBER | 22094(PL)0402

DRAWN BY | BT