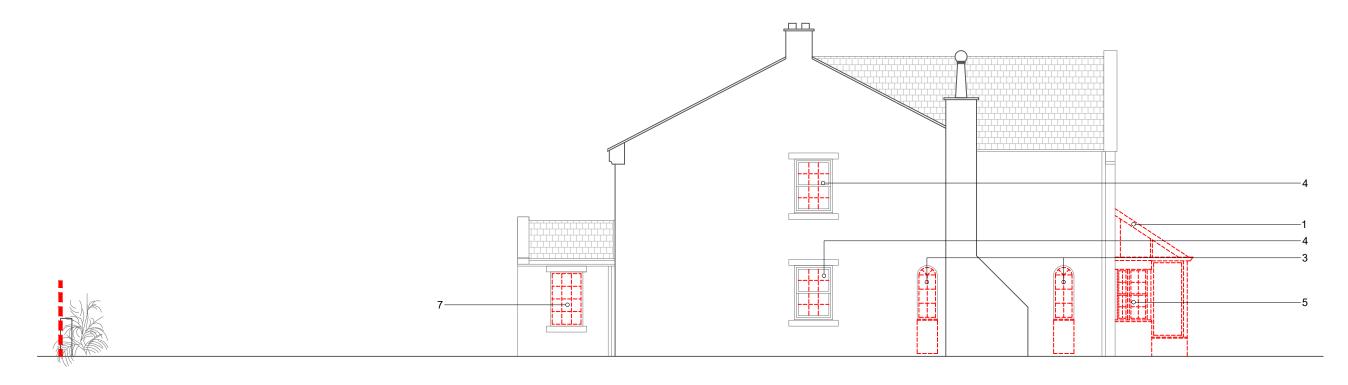

01 Existing West Elevation 1:100

02 Existing East Elevation 1:100 <u>\_\_\_\_</u> CALE BAR 1:100 / A3

## DRAWING NOTES

- 1

- 4
- 5
- Existing glazed walls and roof removed Existing Garage door removed Existing opening to be cut down to floor level, cill retained for re-use and window replaced Existing windows to be refurbished Existing curved bay and side walls removed Existing elevation to have a new core hole for proposed flue pipe Existing porch windows to be replaced with windows from master bedroom and refurbished to create two over two astragal pattern 7 pattern

## EXISTING ELEVATIONS

STAGE | PLANNING

CLIENT | MR & MRS CHARLTON

DRAWING NUMBER | 22094(PL)0402

DRAWN BY | BT