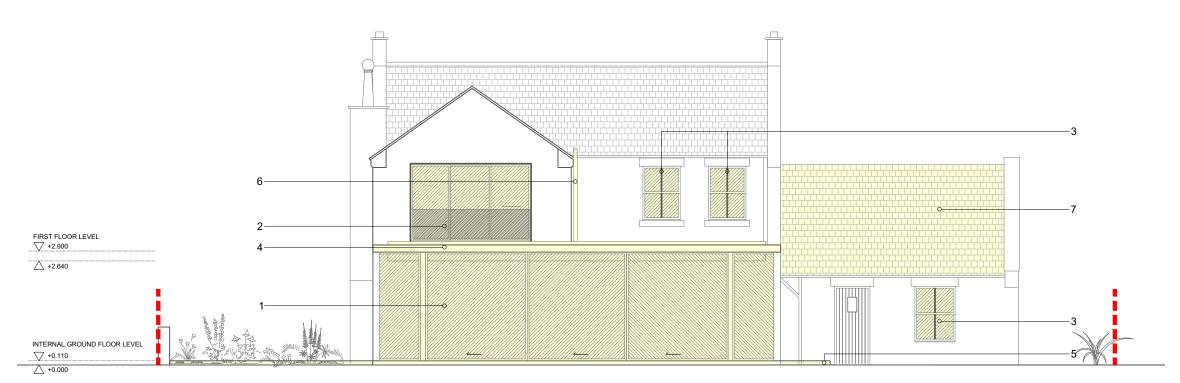

01) Proposed South Elevation
1:100

02) Proposed North Elevation
1:100

1:100 / A3

## DRAWING NOTES

- New Glazed extension aluminum framing, anthracite grey
   Existing window opening to master bedroom enlarged and new aluminum window and glass Juliet balcony proposed
   Existing windows refurbished to create two over two astragal pattern
   Projecting aluminum roof edge anthracite grey

- grey
  New stone external paving
  New vertical flue anthracite grey
  Existing slate roofing to be removed on
  existing garage structure and replaced with
  Photovoltaic slates