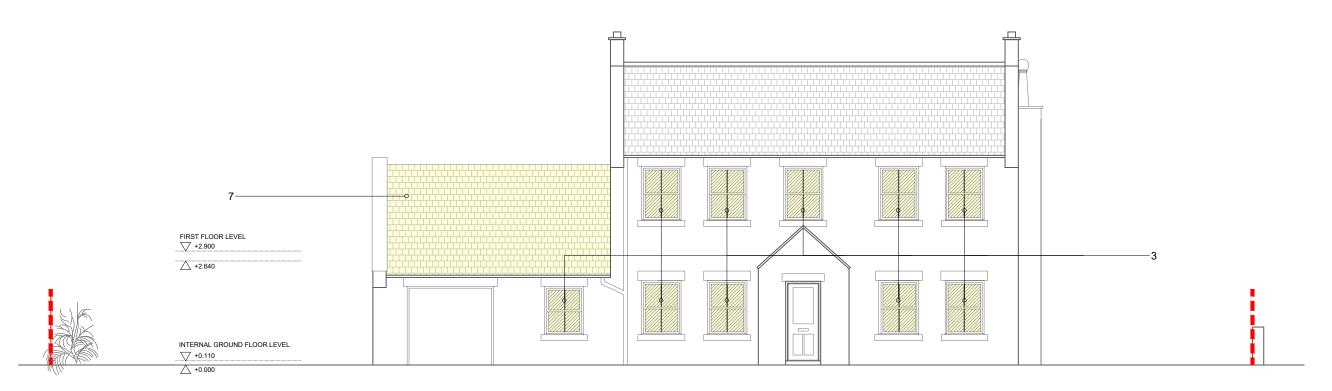

01) Proposed South Elevation
1:100

02) Proposed North Elevation
1:100

1:100 / A3

## DRAWING NOTES

- New Glazed extension aluminum framing, anthracite grey
   Existing window opening to master bedroom enlarged and new aluminum window and glass Juliet balcony proposed
   Existing windows refurbished to create two over two astragal pattern
   Projecting aluminum roof edge anthracite grey

- grey
  New stone external paving
  New vertical flue anthracite grey
  Existing slate roofing to be removed on
  existing garage structure and replaced with
  Photovoltaic slates