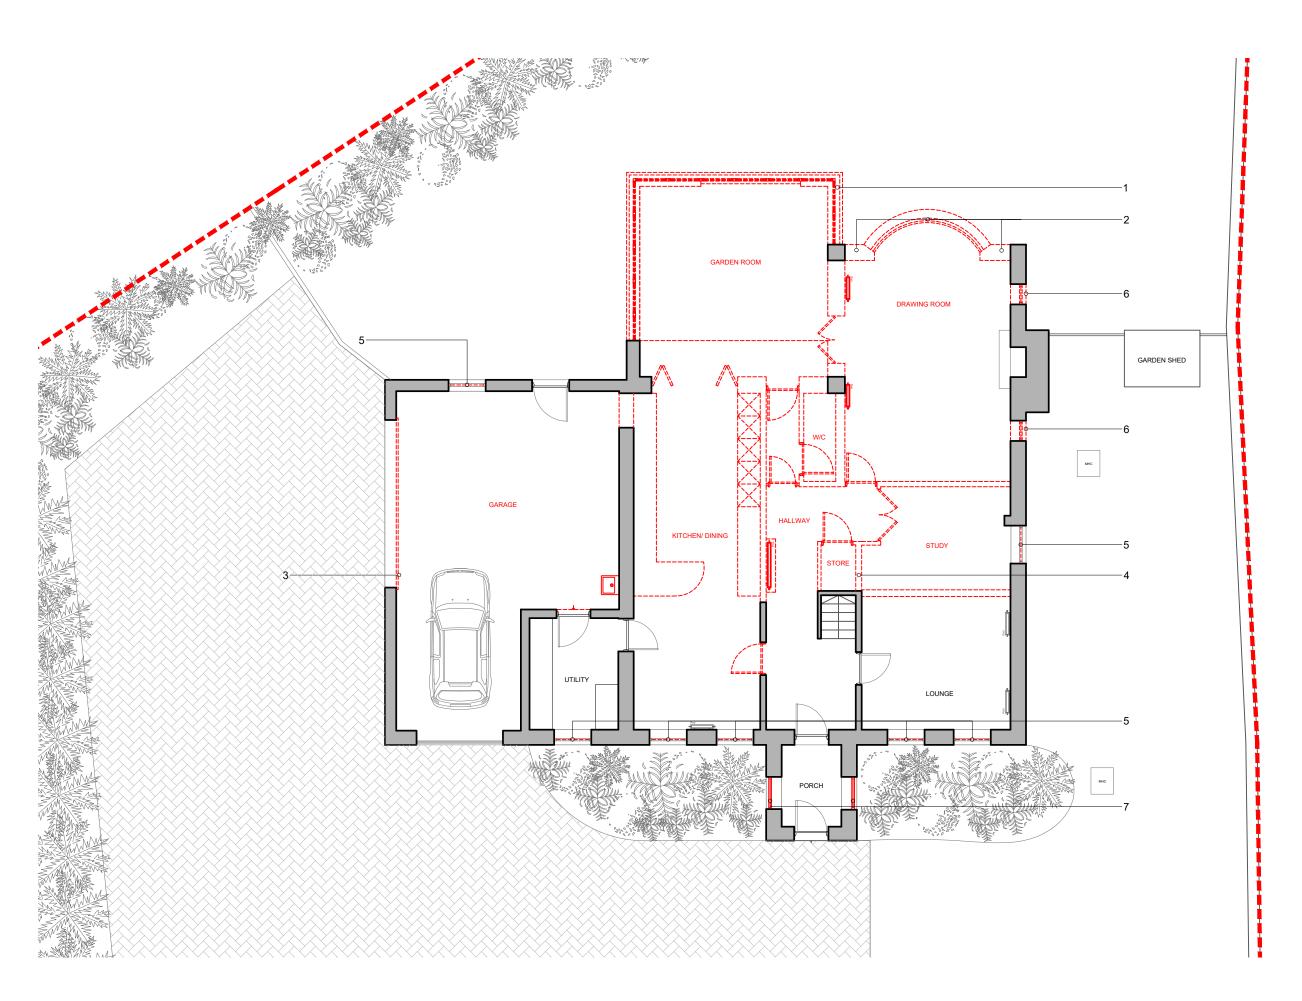

## DRAWING NOTES

- Existing glazed walls and roof removed Existing curved bay and side walls removed Existing garage door removed Internal walls and partitions removed Existing windows to be refurbished Existing opening to be cut down to floor level, cill retained for re-use and window replaced Existing porch windows to be replaced with windows from master bedroom and refurbished to create two over two astragal pattern

## EXISTING GROUND FLOOR

CLIENT | MR & MRS CHARLTON