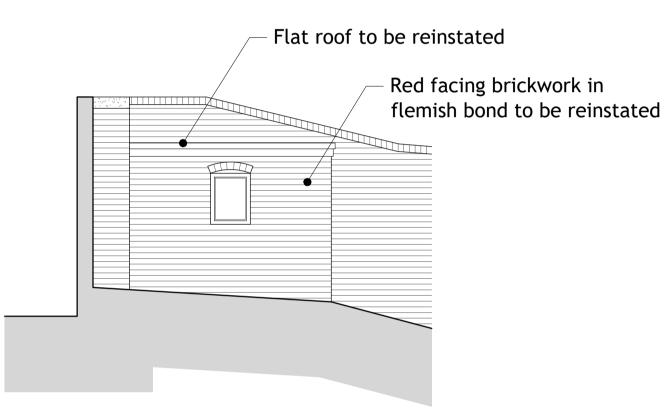

EXISTING & PROPOSED GROUND FLOOR AND ROOF PLANS- 1:50

EXISTING & PROPOSED FRONT AND LEFT FLANK ELEVATIONS - 1:50

EXISTING & PROPOSED REAR AND RIGHT FLANK ELEVATIONS - 1:50

THIS DRAWING IS THE COPYRIGHT OF COUNTRY HOUSE HOMES LTD. & MUST NOT BE REPRODUCED IN PART OR WHOLE WITHOUT CONSENT. THIS DRAWING MUST NOT BE SCALED. ALL DIMENSIONS MUST BE CHECKED ON SITE/WORKSHOP WHERE APPLICABLE PRIOR TO COMMENCING THE WORKS. ANY DISCREPANCIES IN THIS DRAWING TO BE REPORTED TO COUNTRY HOUSE HOMES LTD.