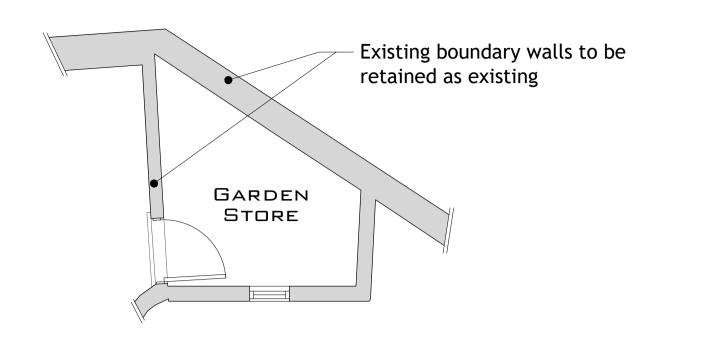

EXISTING & PROPOSED GROUND FLOOR AND ROOF PLANS- 1:50

EXISTING & PROPOSED FRONT AND LEFT FLANK ELEVATIONS - 1:50

EXISTING & PROPOSED REAR AND RIGHT FLANK ELEVATIONS - 1:50

THIS DRAWING IS THE COPYRIGHT OF COUNTRY HOUSE HOMES LTD. & MUST NOT BE REPRODUCED IN PART OR WHOLE WITHOUT CONSENT. THIS DRAWING MUST NOT BE SCALED. ALL DIMENSIONS MUST BE CHECKED ON SITE/WORKSHOP WHERE APPLICABLE PRIOR TO COMMENCING THE WORKS. ANY DISCREPANCIES IN THIS DRAWING TO BE REPORTED TO COUNTRY HOUSE HOMES LTD.