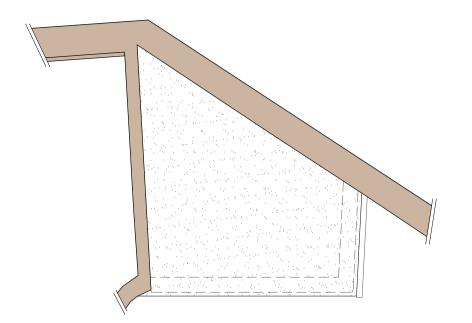

EXISTING & PROPOSED GROUND FLOOR AND ROOF PLANS- 1:50

EXISTING & PROPOSED FRONT AND LEFT FLANK ELEVATIONS - 1:50

EXISTING & PROPOSED REAR AND RIGHT FLANK ELEVATIONS - 1:50

THIS DRAWING IS THE COPYRIGHT OF COUNTRY HOUSE HOMES LTD. & MUST NOT BE REPRODUCED IN PART OR WHOLE WITHOUT CONSENT. THIS DRAWING MUST NOT BE SCALED. ALL DIMENSIONS MUST BE CHECKED ON SITE/WORKSHOP WHERE APPLICABLE PRIOR TO COMMENCING THE WORKS. ANY DISCREPANCIES IN THIS DRAWING TO BE REPORTED TO COUNTRY HOUSE HOMES LTD.