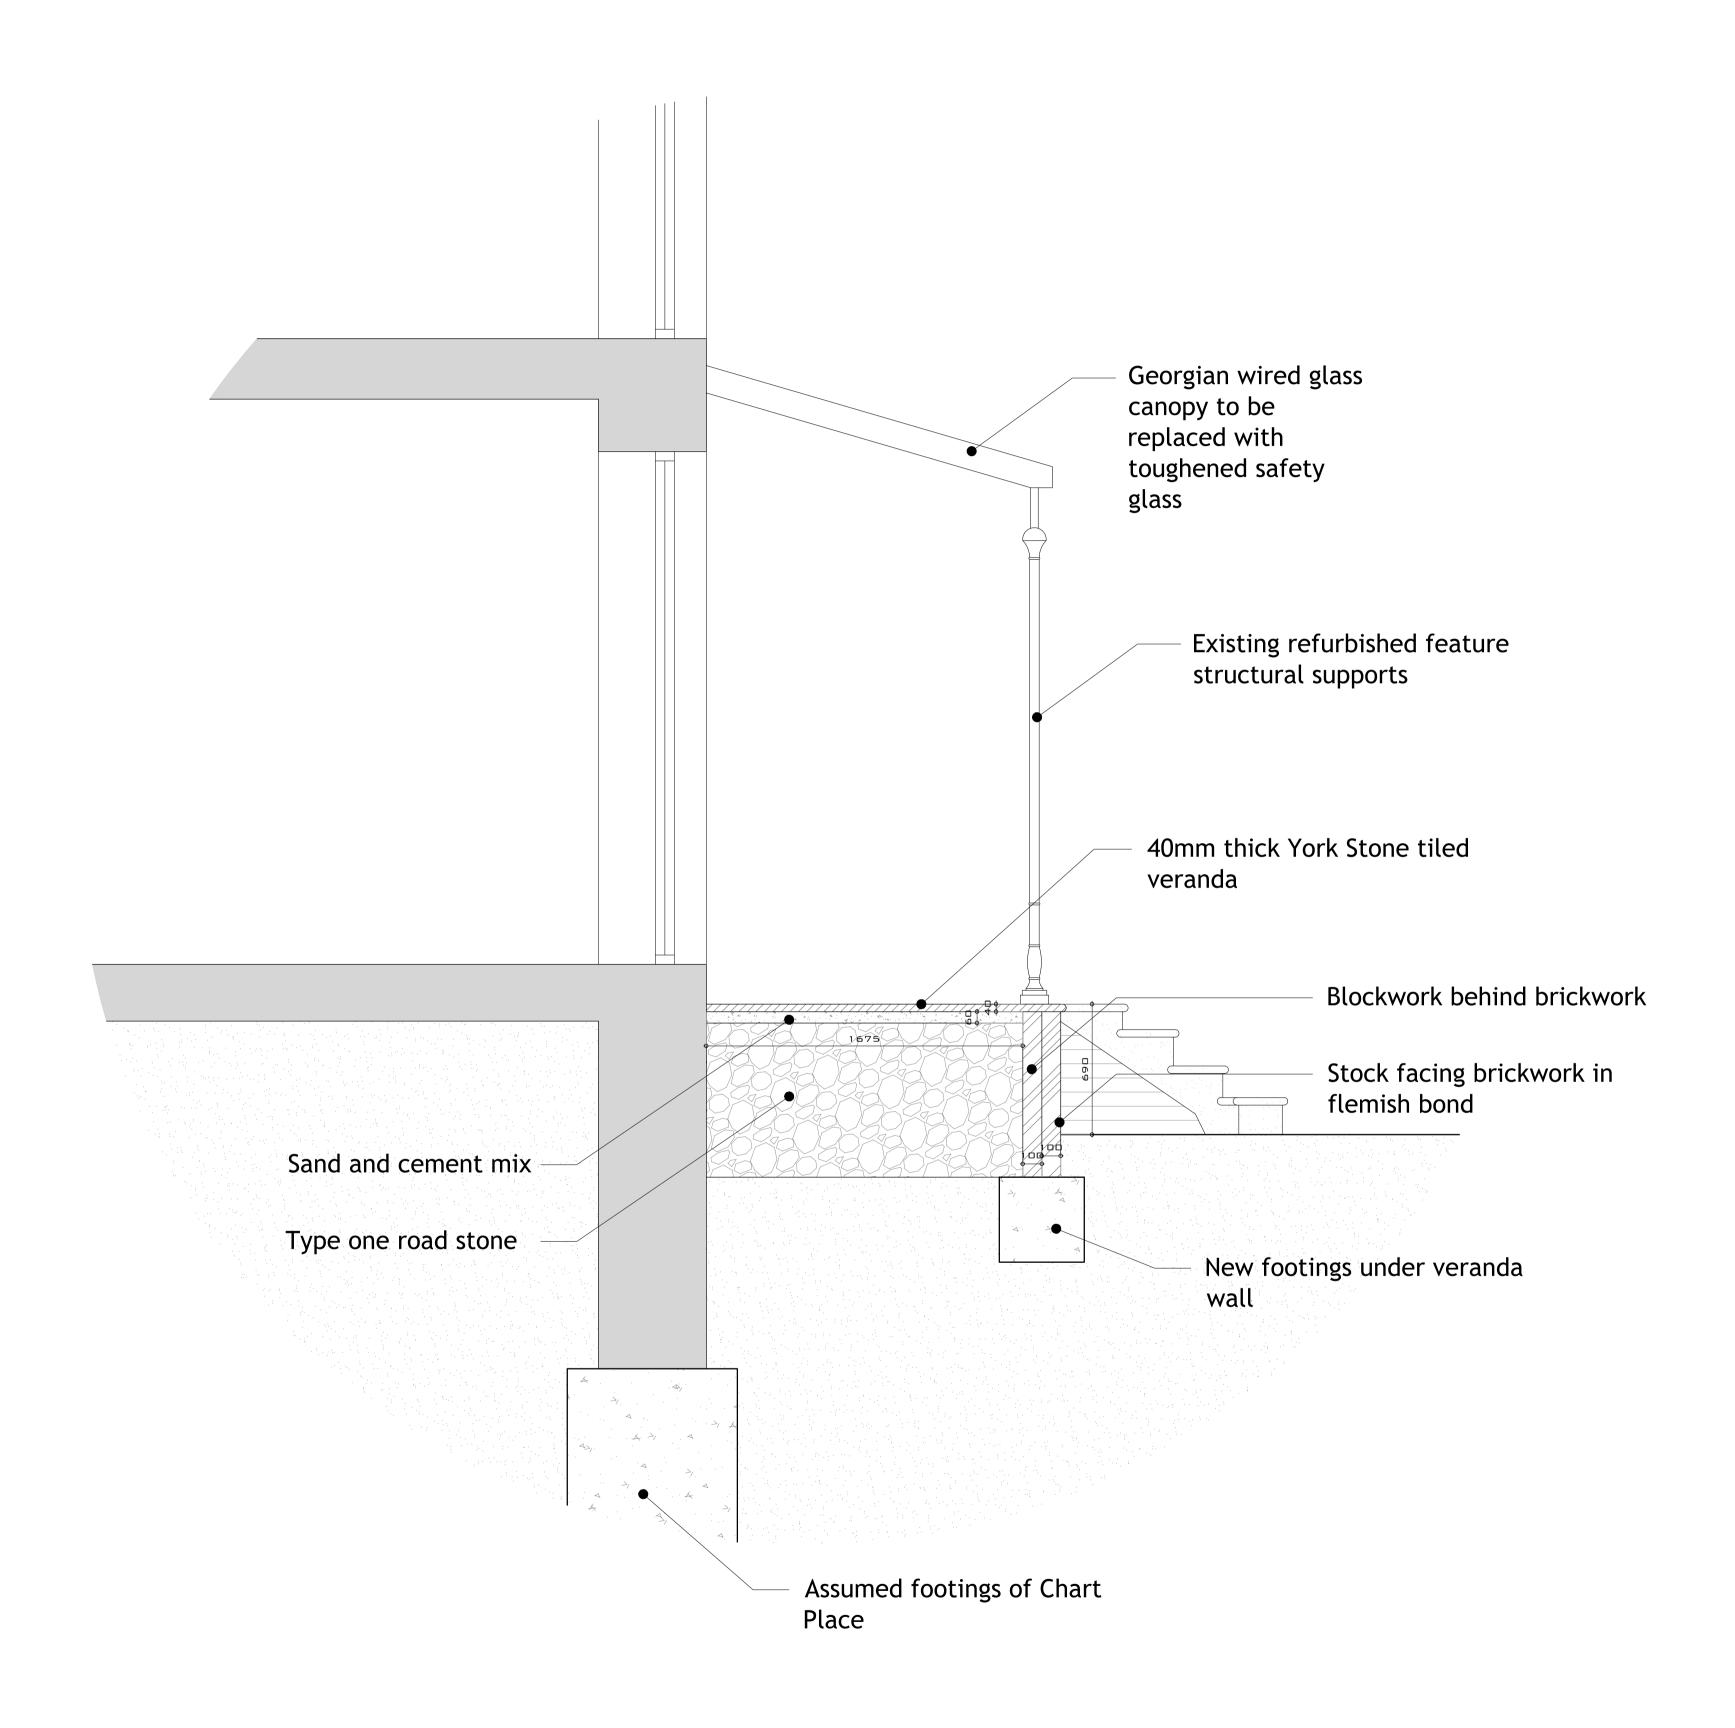

EXISTING & PROPOSED SECTION A-A
- 1:20

THIS DRAWING IS THE COPYRIGHT OF COUNTRY HOUSE HOMES LTD. & MUST NOT BE REPRODUCED IN PART OR WHOLE WITHOUT CONSENT.

THIS DRAWING MUST NOT BE SCALED.

ALL DIMENSIONS MUST BE CHECKED ON SITE/WORKSHOP WHERE APPLICABLE PRIOR TO COMMENCING THE WORKS.

ANY DISCREPANCIES IN THIS DRAWING TO BE REPORTED TO COUNTRY HOUSE HOMES LTD.

A 16.12.22 REVISED FOLLOWING VALIDATION COMMENTS
REV DATE DESCRIPTION

QUALITY APPROVED
DESIGN VERIFIED

EXISTING &
PROPOSED SECTION
A-A

CHART PLACE,
CHURCH
ROAD, CHART
SUTTON,
MAIDSTONE, KENT,
ME17 3RE

MR & MRS ROLPH

SCALE DATE DWG NO. R

1:50@A1 DEC22 600/MR/106/A