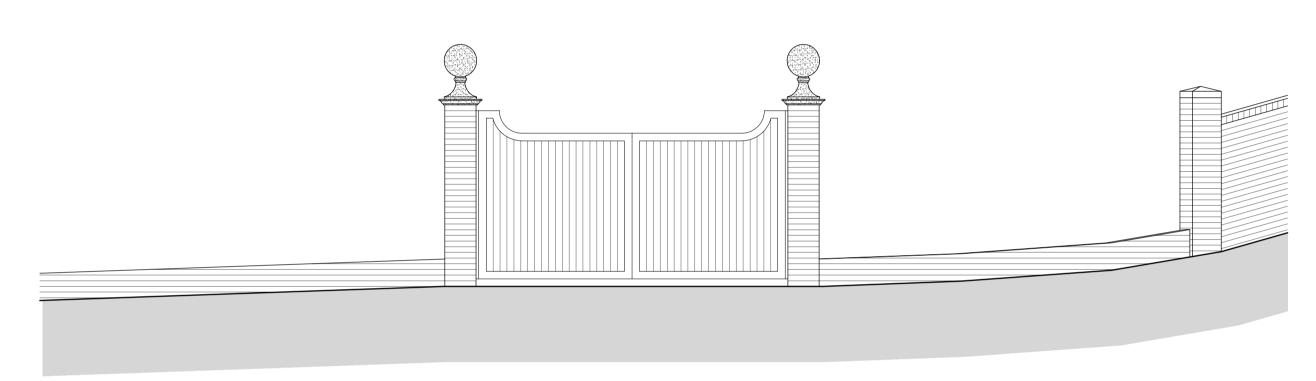

## EXISTING FLOOR PLAN - 1:50

EXISTING FRONT ELEVATION - 1:50

EXISTING REAR ELEVATION - 1:50

THIS DRAWING IS THE COPYRIGHT OF COUNTRY HOUSE HOMES LTD. & MUST NOT BE REPRODUCED IN PART OR WHOLE WITHOUT CONSENT.