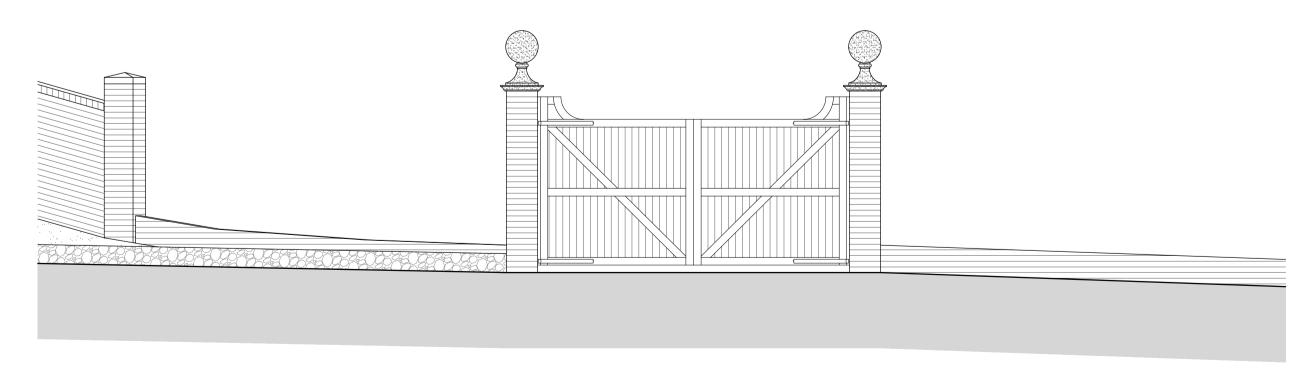

## EXISTING FLOOR PLAN - 1:50

EXISTING FRONT ELEVATION - 1:50

EXISTING REAR ELEVATION - 1:50

THIS DRAWING IS THE COPYRIGHT OF COUNTRY HOUSE HOMES LTD. & MUST NOT BE REPRODUCED IN PART OR WHOLE WITHOUT CONSENT.