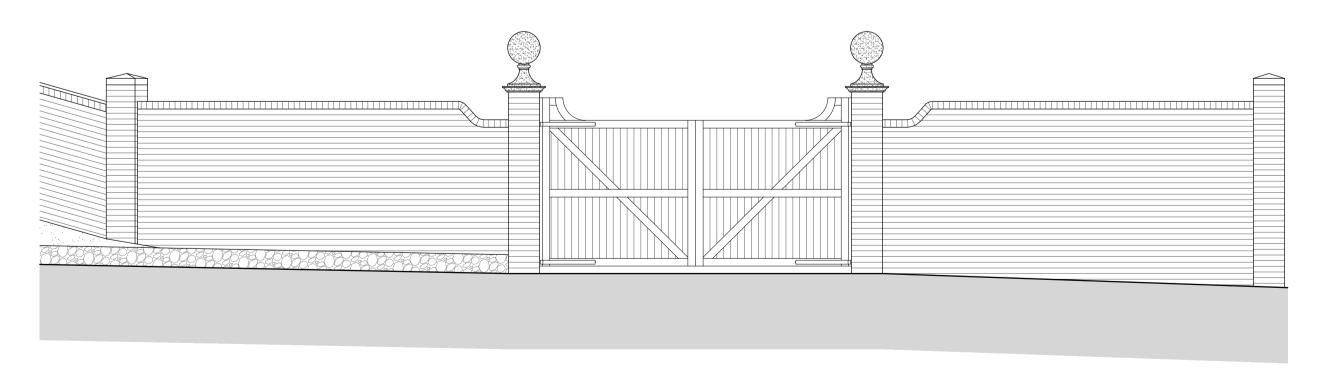

REV DATE DESCRIPTION

QUALITY APPROVED

GATED ENTRANCE PROPOSED FLOOR
PLANS AND
ELEVATIONS

CHART PLACE,
CHURCH
ROAD, CHART
SUTTON,
MAIDSTONE, KENT,
ME 17 3RE

MR & MRS ROLPH

SCALE DATE

DWG NO.

SCALE 1:50