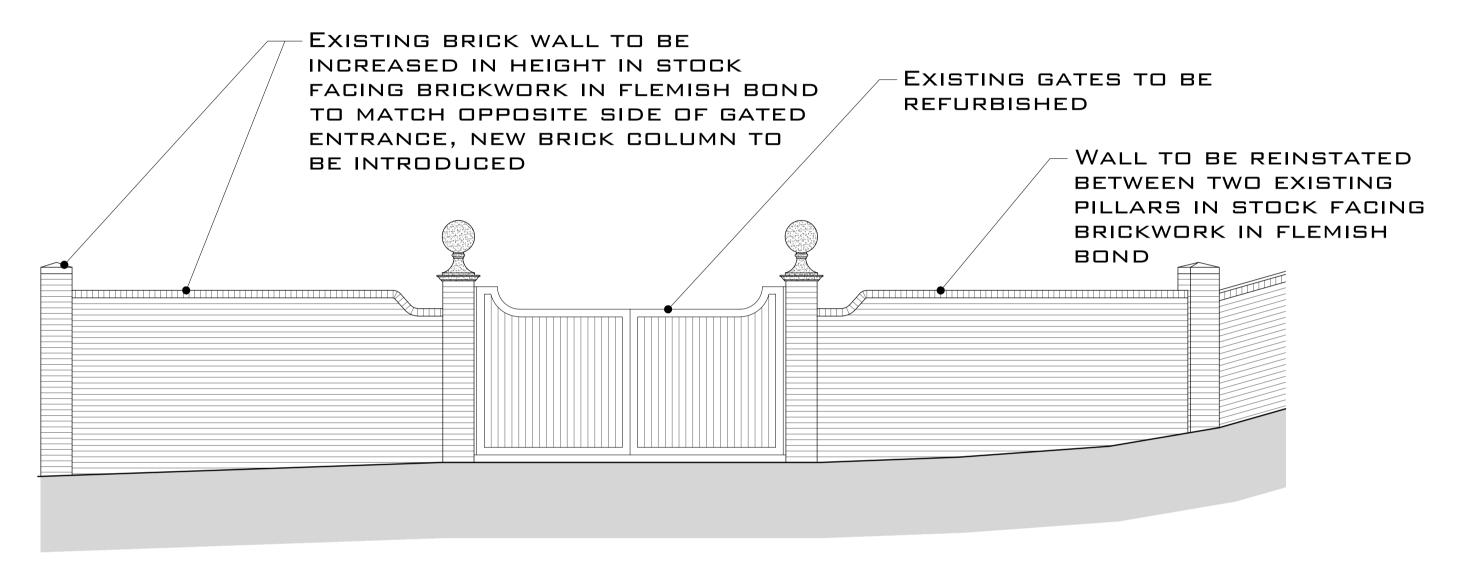

REV DATE DESCRIPTION

QUALITY APPROVED

GATED ENTRANCE PROPOSED FLOOR
PLANS AND
ELEVATIONS

CHART PLACE,
CHURCH
ROAD, CHART
SUTTON,
MAIDSTONE, KENT,
ME 17 3RE

MR & MRS ROLPH

SCALE DATE

DWG NO.

SCALE 1:50