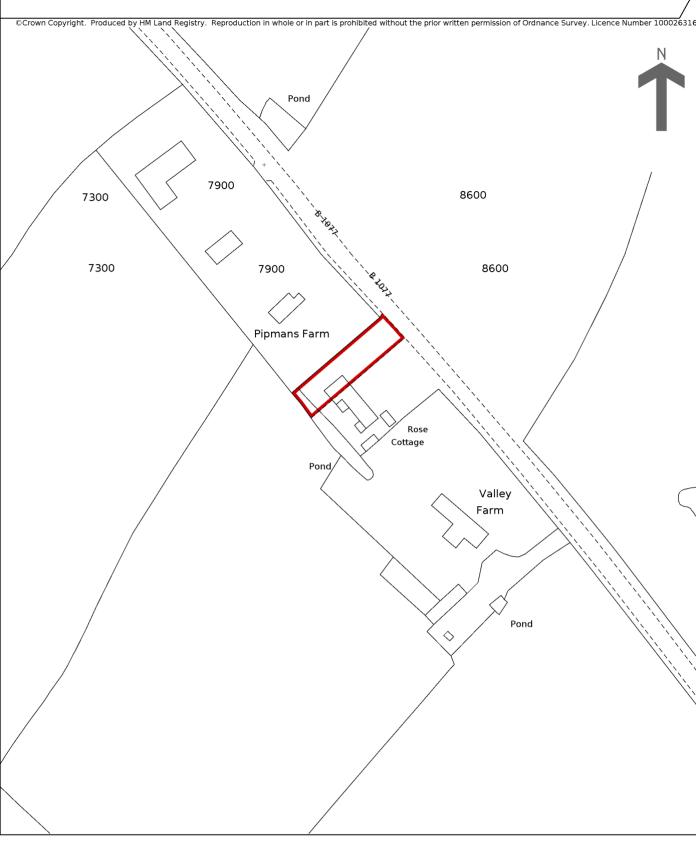

## HM Land Registry Current title plan

Title number **SK254618**Ordnance Survey map reference **TM1568NE**Scale **1:1250** enlarged from **1:2500**Administrative area **Suffolk**: **Mid Suffolk** 

This is a copy of the title plan on 4 DEC 2022 at 12:44:00. This copy does not take account of any application made after that time even if still pending in HM Land Registry when this copy was issued.