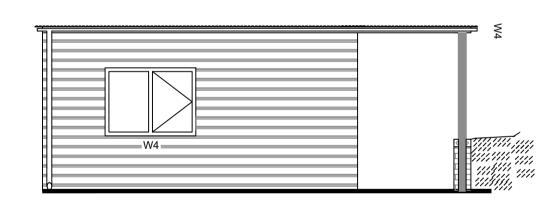

Side Elevation (North)

Side Elevation (south)

iva I

Front Elevation (West)

Roof layout

Floorplan

Back Elevation (East)

Timber frame Superstructure

Roof structure Timber

Metal cladding Roof coverings

Timber Cladding Walls external

Scale

Windows/side door UPVC

Garage doors Timber

| Outbuildings/Garage Little Garth Aberhafesp Newtown |                  |
|-----------------------------------------------------|------------------|
| SY16 3LN                                            |                  |
| Drawn                                               | 26th Nov 2022    |
|                                                     | Rev A - Dec 2022 |