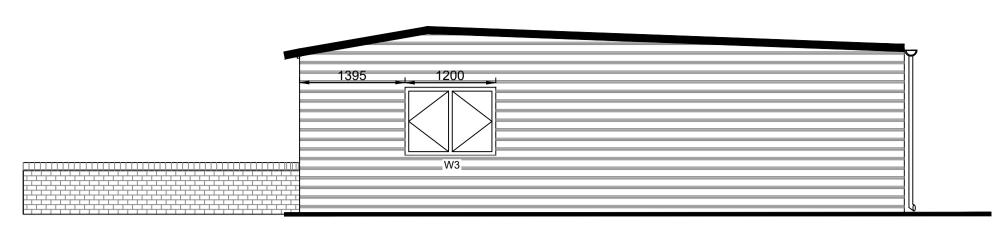

Side Elevation (North)

Side Elevation (south)

iva I

Front Elevation (West)

Roof layout

Floorplan

Back Elevation (East)

Timber frame Superstructure

Roof structure Timber

Metal cladding Roof coverings

Timber Cladding Walls external

Scale

Windows/side door UPVC

Garage doors Timber

| Outbuildings/Garage Little Garth Aberhafesp Newtown |                  |
|-----------------------------------------------------|------------------|
| SY16 3LN                                            |                  |
| Drawn                                               | 26th Nov 2022    |
|                                                     | Rev A - Dec 2022 |