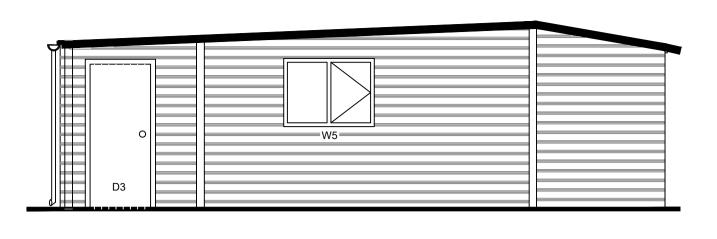

Side Elevation (North)

Side Elevation (south)

iva I

Front Elevation (West)

Roof layout

Floorplan

Back Elevation (East)

Timber frame Superstructure

Roof structure Timber

Metal cladding Roof coverings

Timber Cladding Walls external

Scale

Windows/side door UPVC

Garage doors Timber

| Outbuildings/Garage Little Garth Aberhafesp Newtown |                  |
|-----------------------------------------------------|------------------|
| SY16 3LN                                            |                  |
| Drawn                                               | 26th Nov 2022    |
|                                                     | Rev A - Dec 2022 |