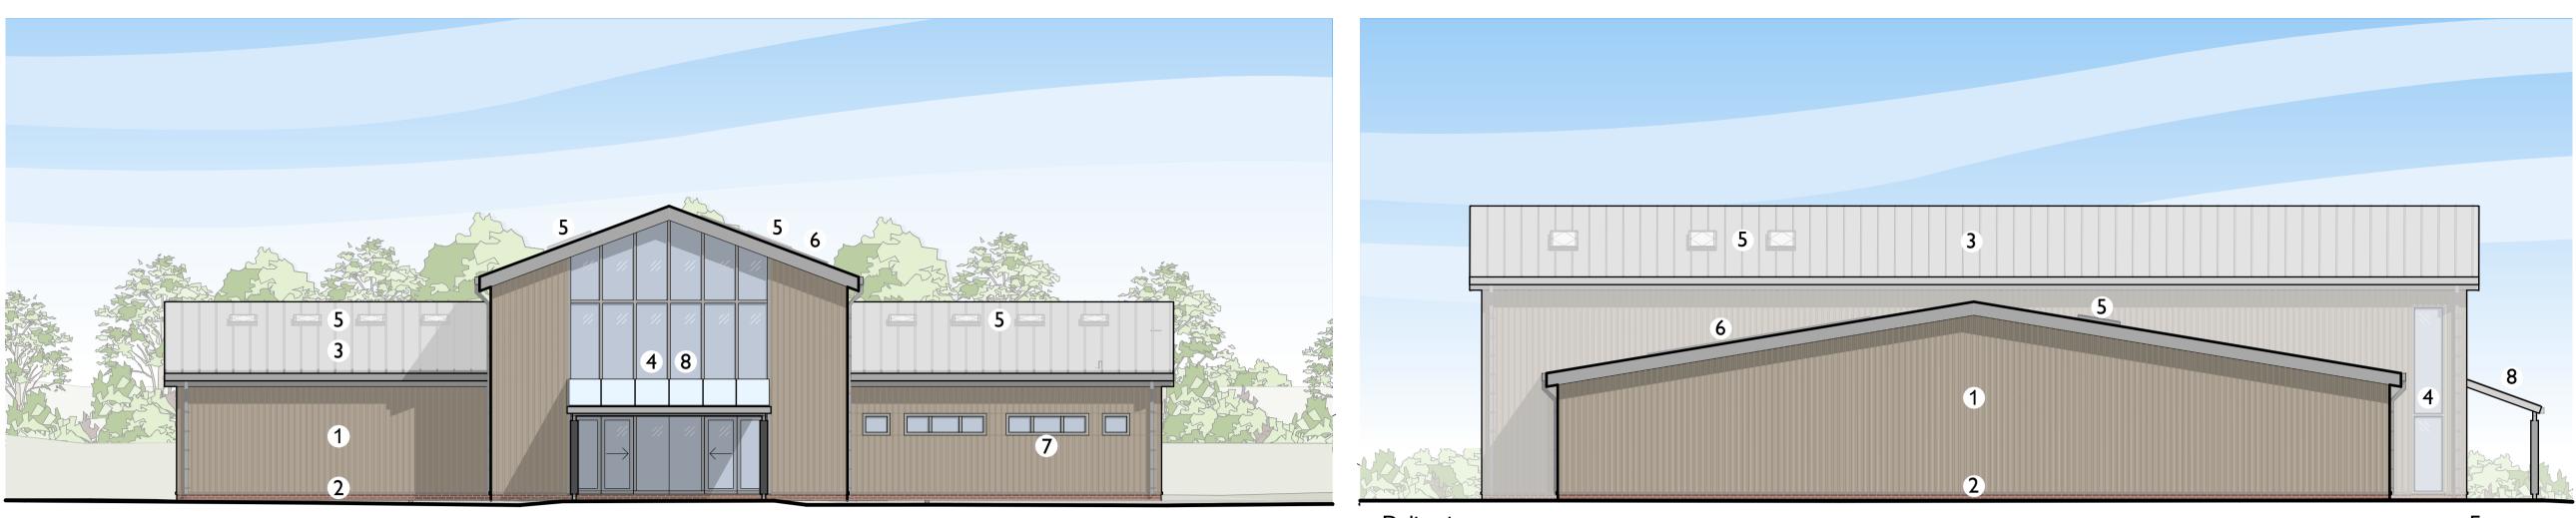

Entrance Area

Proposed North-West Elevation

HAYNE FARM SHOP, HONITO

Deliveries

**Proposed South-East Elevation** 

Deliveries

Proposed North-East Elevation

**Proposed South-West Elevation** 

## LEGEND:

- 1 Vertical Timber Cladding.
- 2 Brick Plinth.
- **3** Profiled Roof Sheeting.
- 4 Aluminium Powder Coated Window & Door Frames.
- 5 Rooflights.
- 6 Indicative PV Panels.
- 7 Obscured Windows to WCs.
- 8 Entrance Canopy.