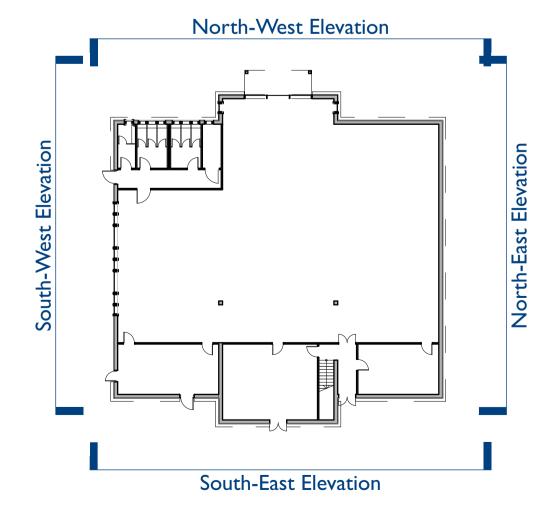

Entrance Area

Proposed North-West Elevation

HAYNE FARM SHOP, HONITO

Deliveries

**Proposed South-East Elevation** 

Deliveries

Proposed North-East Elevation

**Proposed South-West Elevation** 