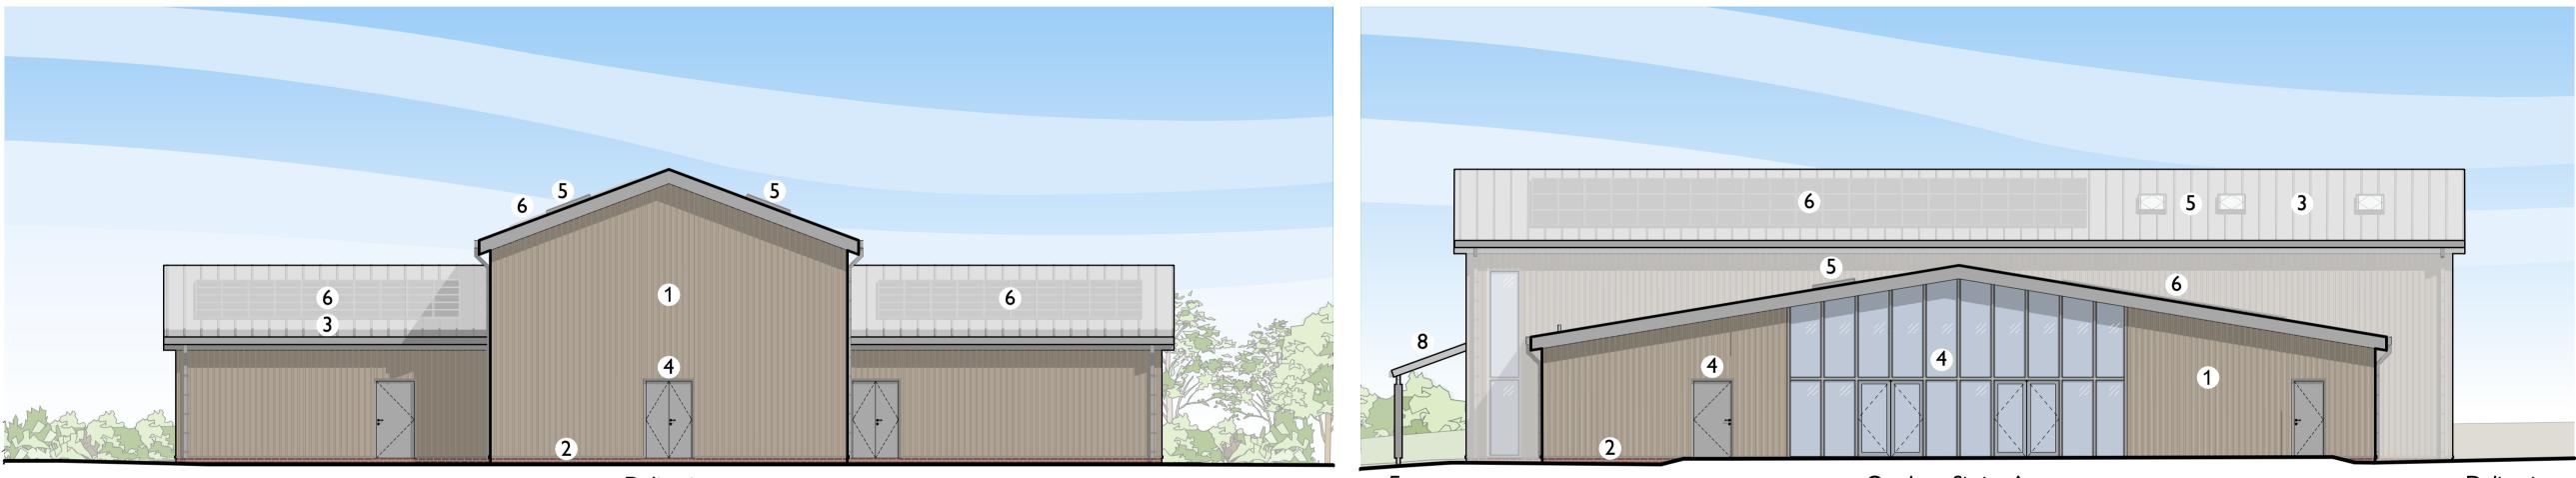

Entrance Area

Proposed North-West Elevation

HAYNE FARM SHOP, HONITO

Deliveries

**Proposed South-East Elevation** 

Deliveries

Proposed North-East Elevation

**Proposed South-West Elevation** 

## LEGEND:

- 1 Vertical Timber Cladding.
- 2 Brick Plinth.
- **3** Profiled Roof Sheeting.
- 4 Aluminium Powder Coated Window & Door Frames.
- 5 Rooflights.
- 6 Indicative PV Panels.
- 7 Obscured Windows to WCs.
- 8 Entrance Canopy.