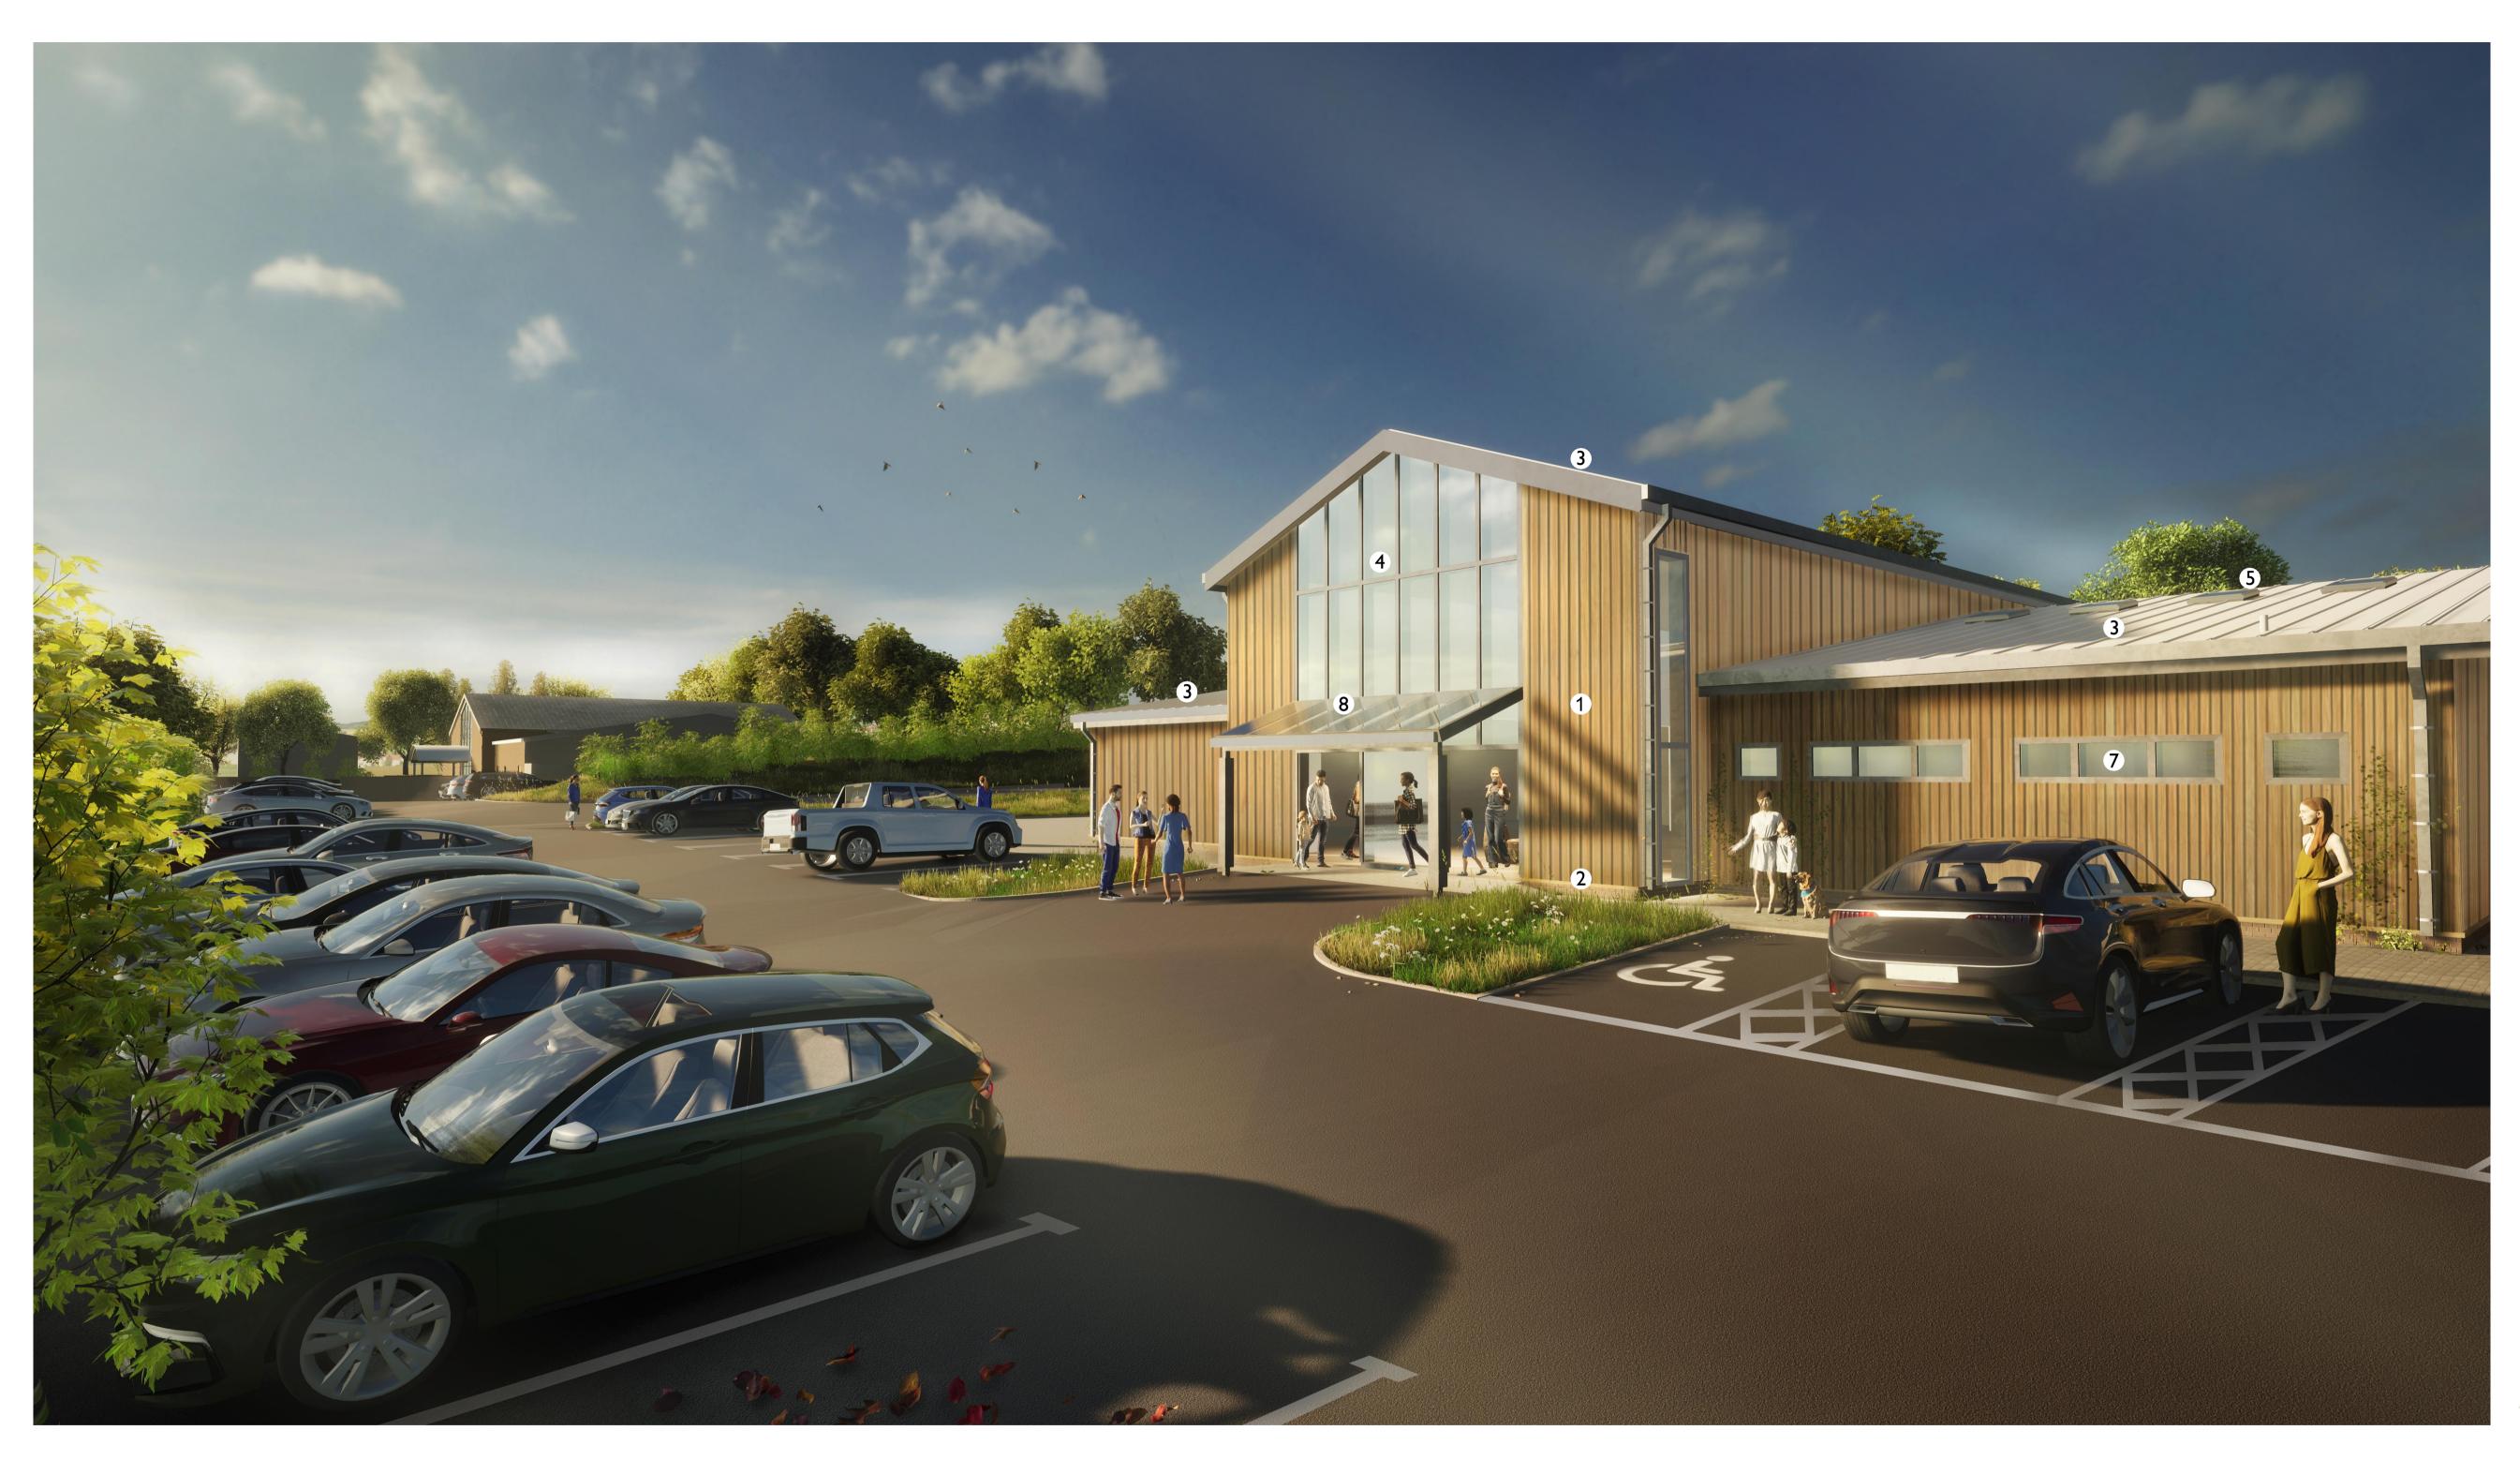

## LEGEND:

- 1 Vertical Timber Cladding.
- 2 Brick Plinth.
- **3** Profiled Roof Sheeting.
- 4 Aluminium Powder Coated Window & Door Frames.
- 5 Rooflights.
- 6 Indicative PV Panels.
- 7 Obscured Windows to WCs.
- 8 Entrance Canopy.

## PLANNING

Hayne Farm Shop Combe Estate

Perspective View