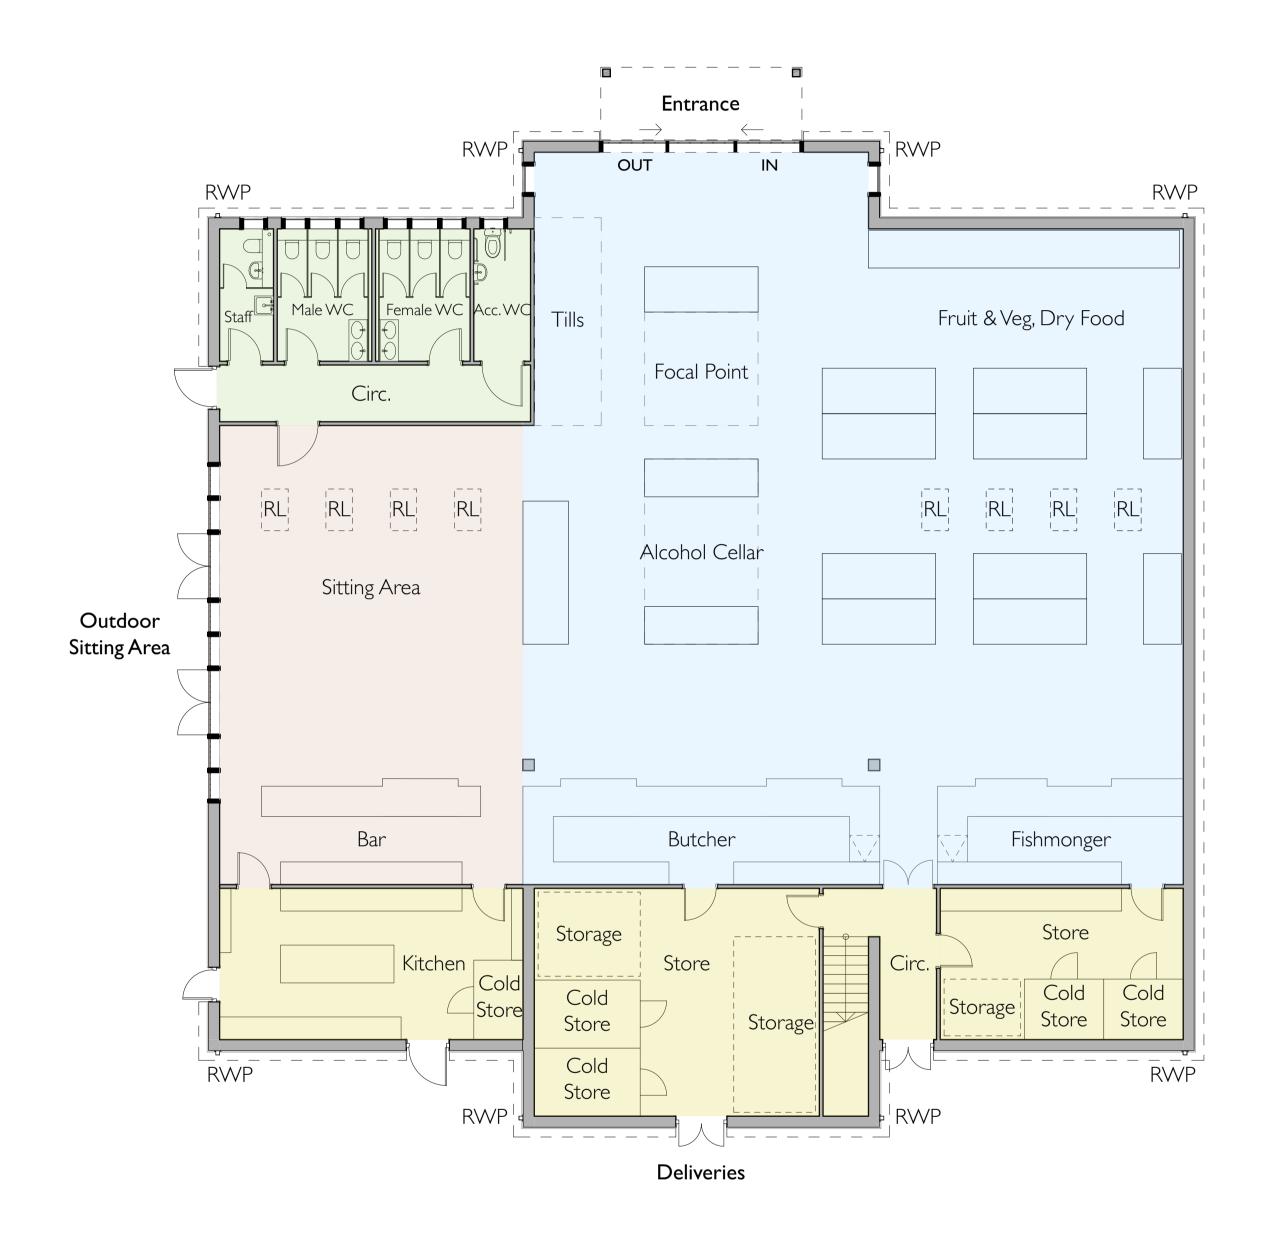

Proposed Ground Floor Plan

Internal layout indicative only.

Proposed First Floor Plan

Internal layout indicative only.

HAYNE FARM SHOP, HONIT

| Dimensions are not to be scaled from this drawing.<br>Drawing to be read in conjunction with Building regulation notes. |            |                      |        |
|-------------------------------------------------------------------------------------------------------------------------|------------|----------------------|--------|
| Rev                                                                                                                     | Date       | Description          | Author |
| ΡI                                                                                                                      | 05 Dec '22 | Issued for planning. | MV     |

## Gross Internal Floor Area: - Ground Floor: 582m<sup>2</sup> - First Floor: 82.5m<sup>2</sup>

Total: 664.5m<sup>2</sup>

PLANNING

Hayne Farm Shop <sub>for</sub> Combe Estate

Proposed Floor Plans

grainge

9

S