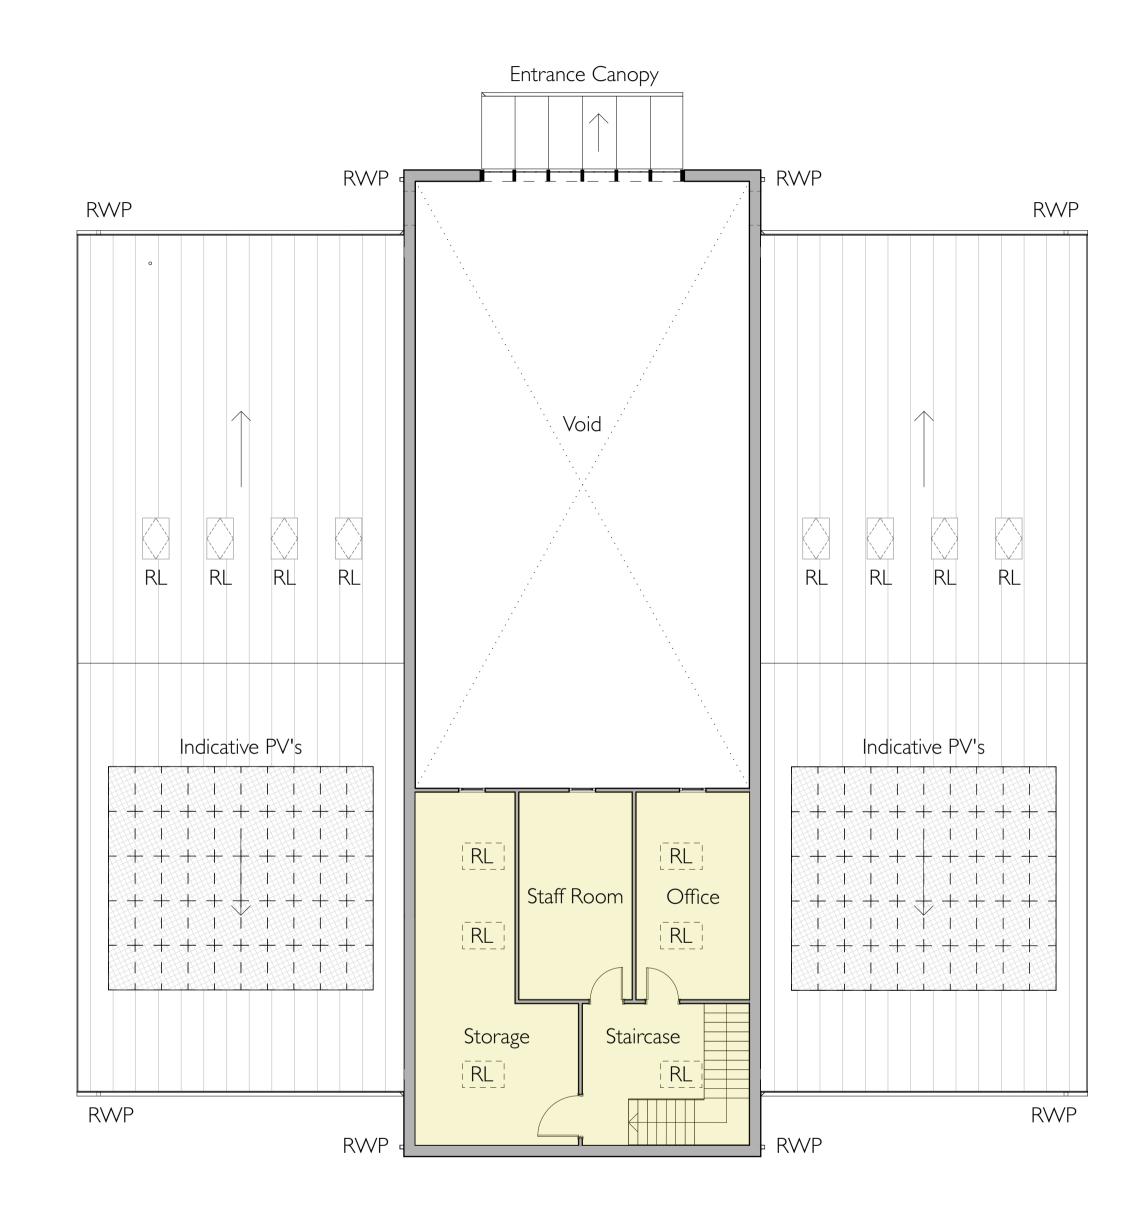

Proposed Ground Floor Plan

Internal layout indicative only.

Proposed First Floor Plan

Internal layout indicative only.

HAYNE FARM SHOP, HONIT

| Dimensions are not to be scaled from this drawing.<br>Drawing to be read in conjunction with Building regulation notes. |            |                      |        |
|-------------------------------------------------------------------------------------------------------------------------|------------|----------------------|--------|
| Rev                                                                                                                     | Date       | Description          | Author |
| ΡI                                                                                                                      | 05 Dec '22 | Issued for planning. | MV     |

## Gross Internal Floor Area: - Ground Floor: 582m<sup>2</sup> - First Floor: 82.5m<sup>2</sup>

Total: 664.5m<sup>2</sup>

PLANNING

Hayne Farm Shop <sub>for</sub> Combe Estate

Proposed Floor Plans

grainge

9

S