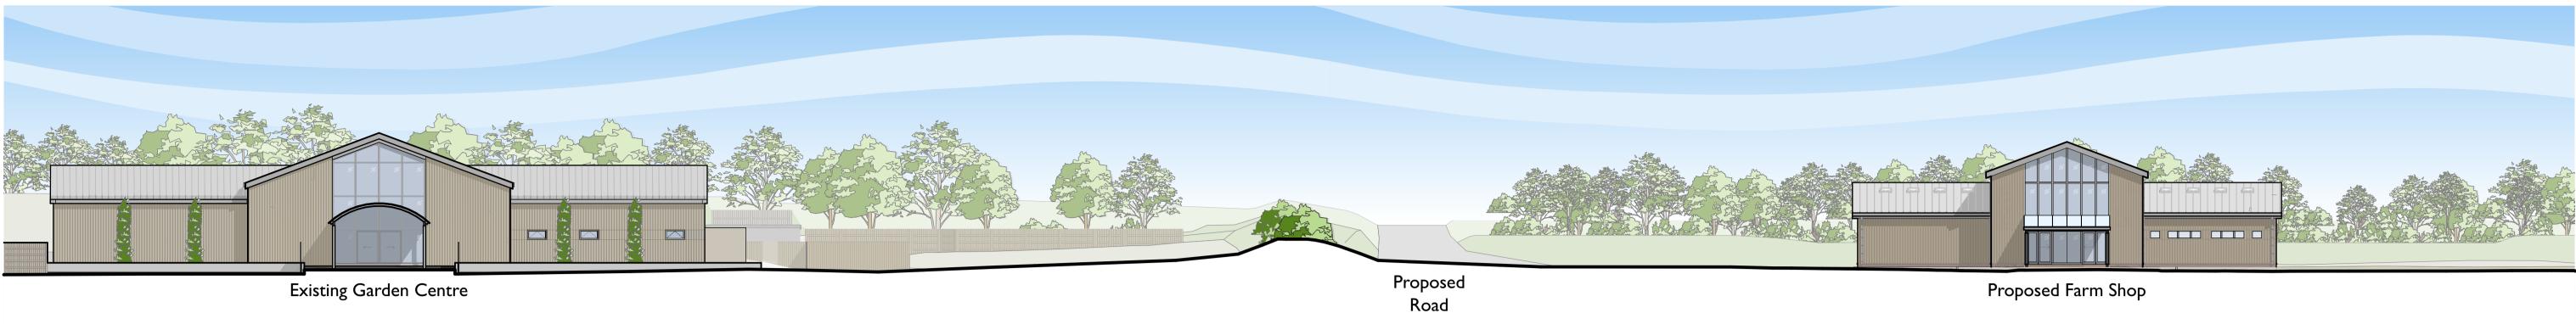

0 1 2 3 4 5 Site Section A. Proposed Arrangement. Scale 1:200 @ A1. \_15m 10

HAYNE FARM SHOP, HONITO

0 1 2 3 4 6 Site Section B. Proposed Arrangement. Scale 1:100 @ A1. 8m

Key Plan.

| Dimensions are not to be scaled from this drawing.<br>Drawing to be read in conjunction with Building regulation notes. |            |                      |        |
|-------------------------------------------------------------------------------------------------------------------------|------------|----------------------|--------|
| Rev                                                                                                                     | Date       | Description          | Author |
| ΡI                                                                                                                      | 05 Dec '22 | Issued for planning. | MV     |