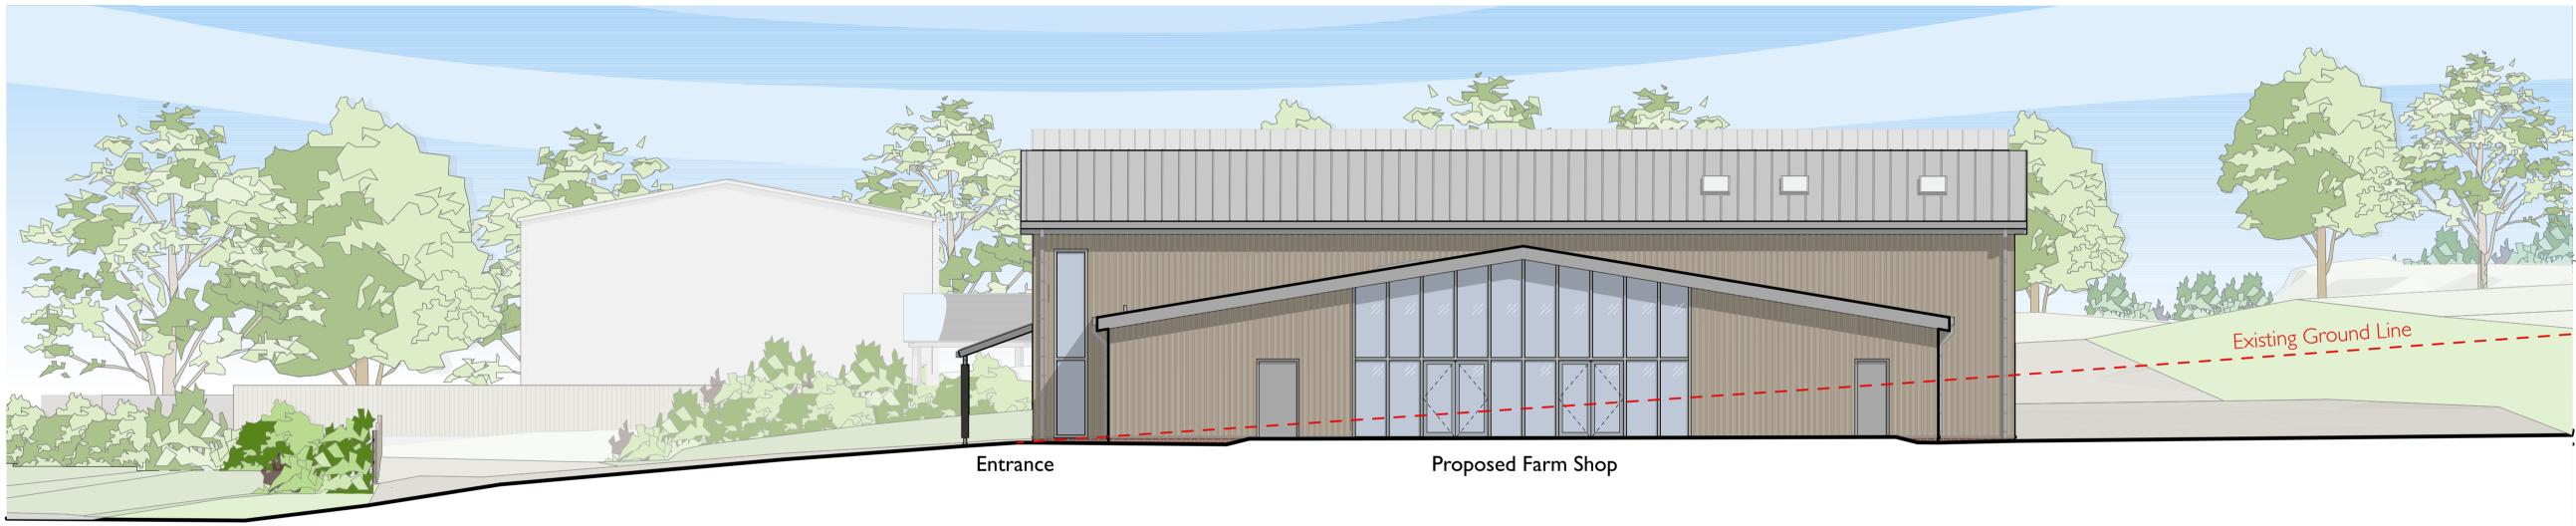

0 1 2 3 4 5 Site Section A. Proposed Arrangement. Scale 1:200 @ A1. \_15m 10

HAYNE FARM SHOP, HONITO

0 1 2 3 4 6 Site Section B. Proposed Arrangement. Scale 1:100 @ A1. 8m

Key Plan.

| Dimensions are not to be scaled from this drawing.<br>Drawing to be read in conjunction with Building regulation notes. |            |                      |        |
|-------------------------------------------------------------------------------------------------------------------------|------------|----------------------|--------|
| Rev                                                                                                                     | Date       | Description          | Author |
| ΡI                                                                                                                      | 05 Dec '22 | Issued for planning. | MV     |