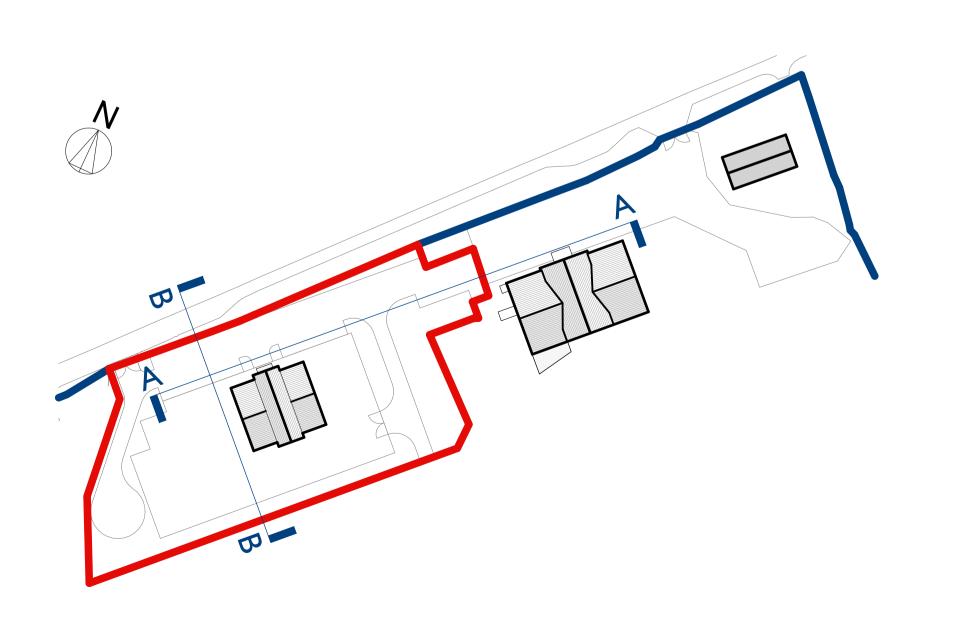

0 1 2 3 4 5 Site Section A. Proposed Arrangement. Scale 1:200 @ A1. \_15m 10

HAYNE FARM SHOP, HONITO

0 1 2 3 4 6 Site Section B. Proposed Arrangement. Scale 1:100 @ A1. 8m

Key Plan.

| Dimensions are not to be scaled from this drawing.<br>Drawing to be read in conjunction with Building regulation notes. |            |                      |        |
|-------------------------------------------------------------------------------------------------------------------------|------------|----------------------|--------|
| Rev                                                                                                                     | Date       | Description          | Author |
| ΡI                                                                                                                      | 05 Dec '22 | Issued for planning. | MV     |