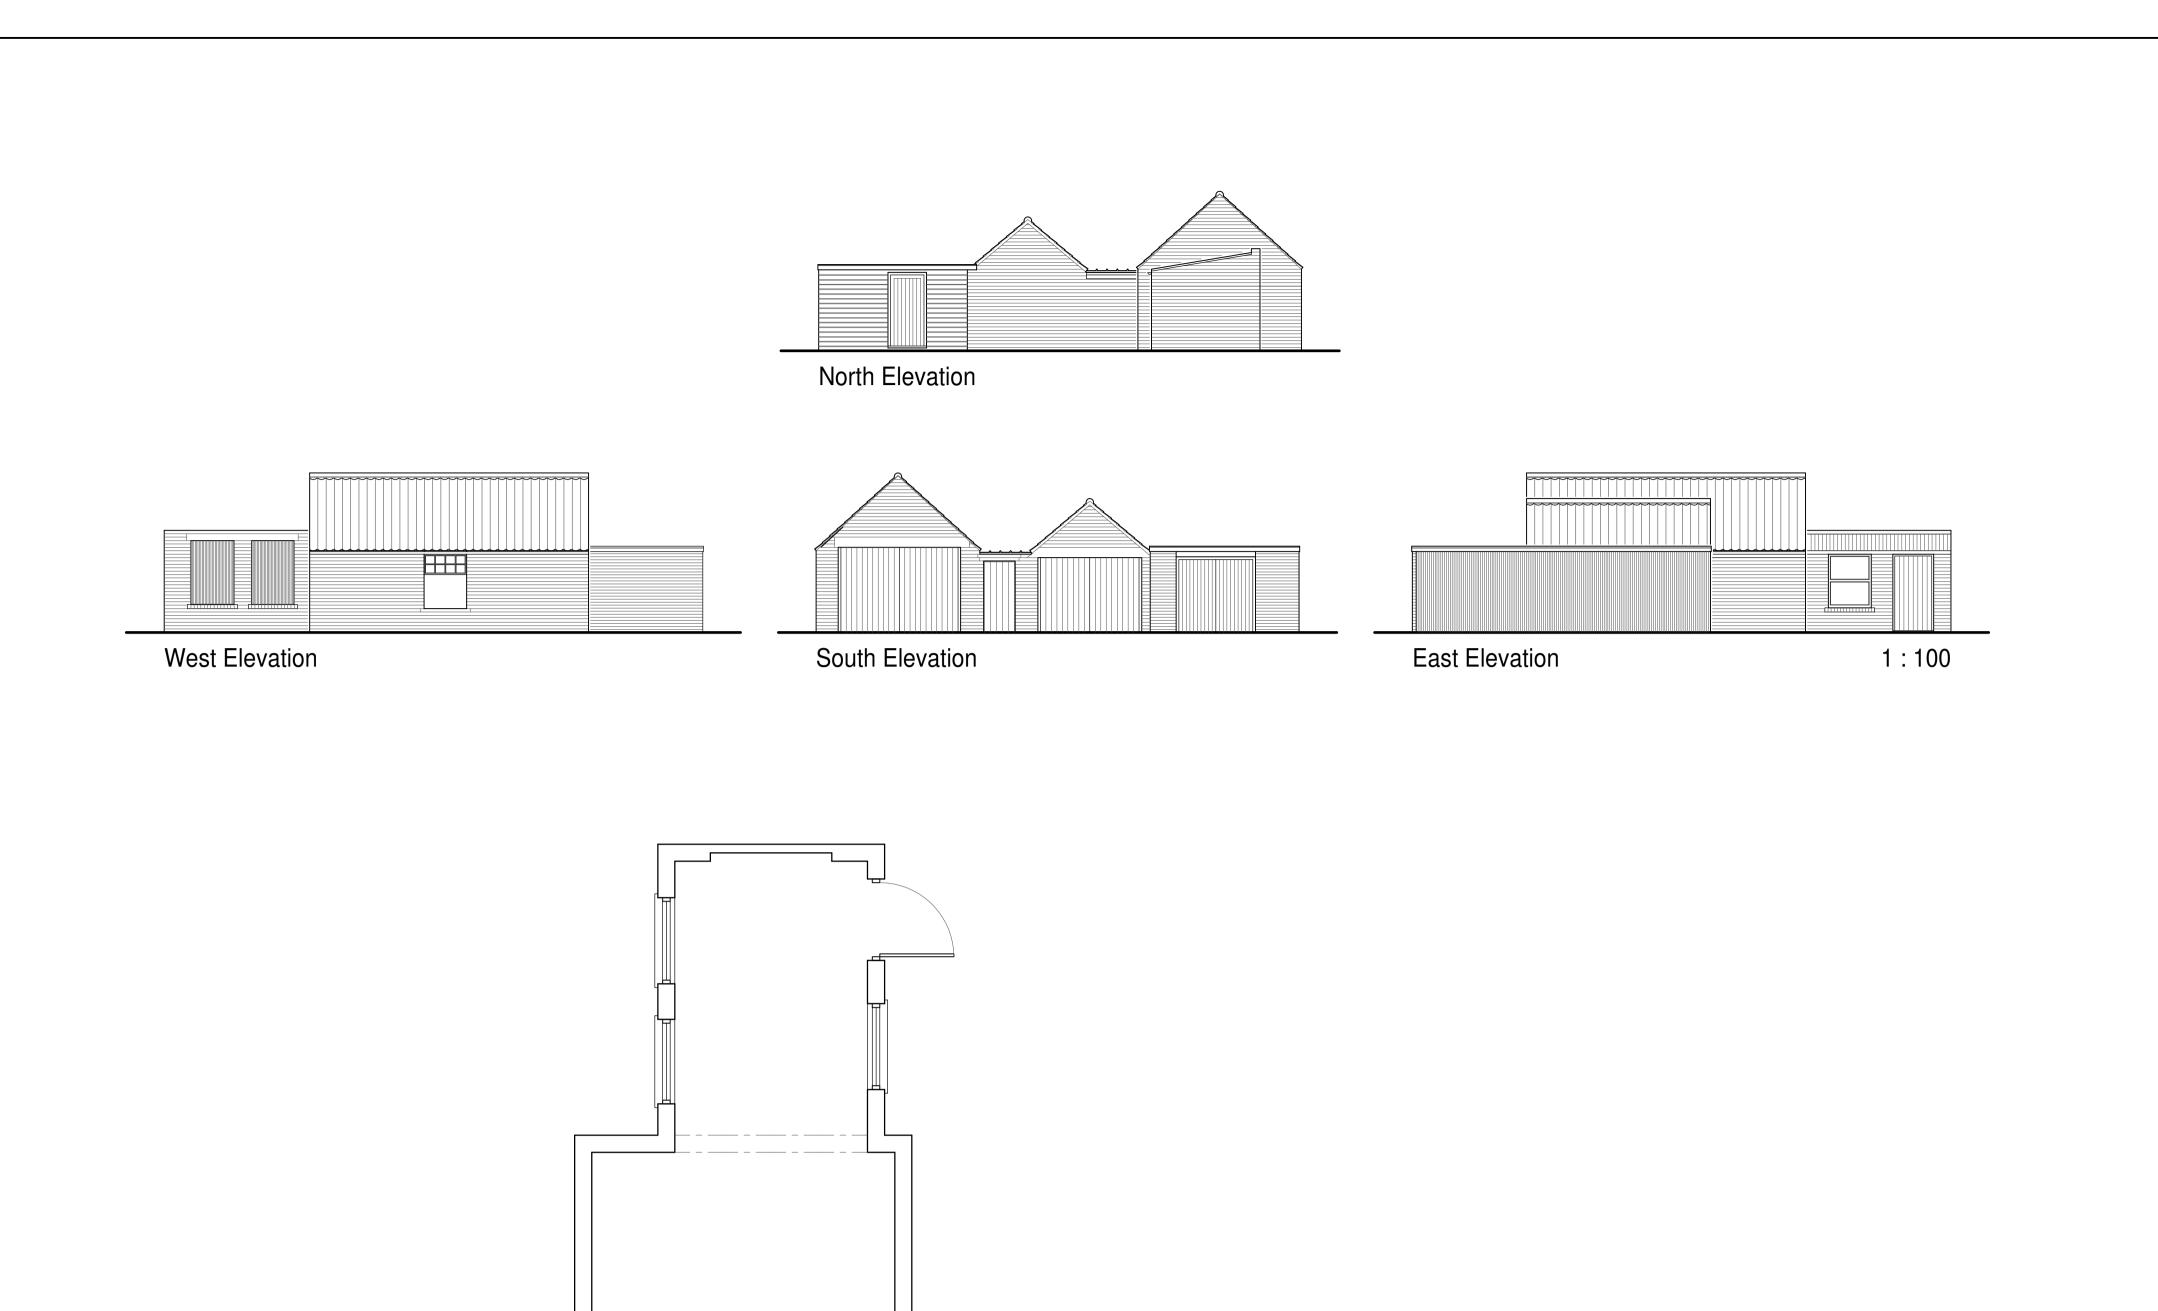

Storage

Scale 1:50 Metres

Garage

Storage

Plan

David M G Cross Architectural & Surveying Services 19 South Ella Way Kirk Ella East Yorkshire HU10 7HB Phone: +44 (0) 754 99 88 243 E-Mail: davidmgcross@hotmail.com Winner of the East Riding of Yorkshire Council Chairman's Built Heritage Award 2014. Land to the North of 74 Main Street, Tickton HU17 9RZ **Existing Outbuildings** Scales 1:50, 1:100 @ A1 21.11.22 Drg no. dmgc Checked This drawing and the building works depicted are the Copyright of David M G Cross