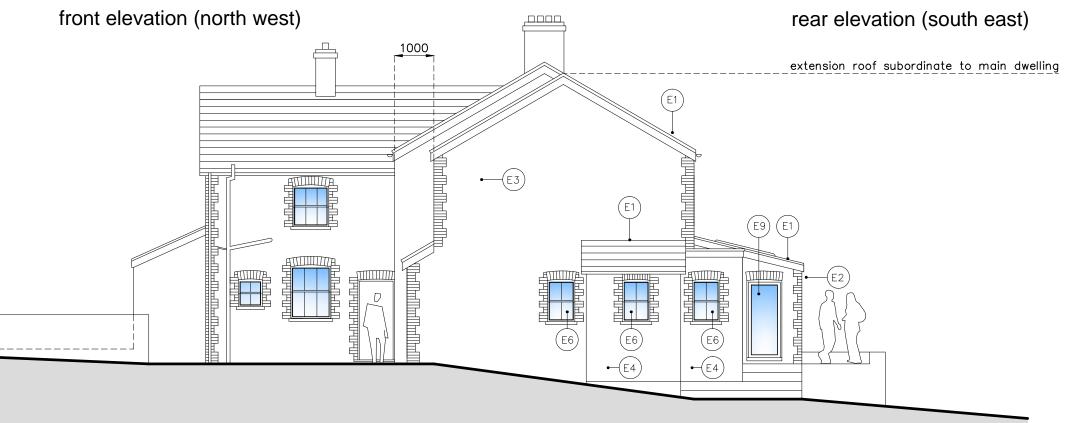

roof slates to match existing dwelling

stonework with facing brick features to match the existing building

painted render finish with facing brick features to quoins as indicated

E4 painted render finish

LEGEND

E5 new 'Velux' windows as indicated

new double glazed hardwood window to match the existing design

E7 painted garage doors

new double glazed full height hardwood windows to match the existing dwelling

new double glazed full height hardwood external door

external doors to juliette balcony with glass balustrade system

Sunnyside House: Rudry: Caerphilly CF83.3EB

## proposed elevations

amendment A DW 07/22 kitchen extension omitted first floor set back increased to 1metre plan amendments (planning requirement)

project no G2021/LPS/255/10A

date 08/2021

scale 1:100 @ A3

client Mrs Jeanette Reece (t) 01633 440086 (m) 07772 698406

Proposed Alterations:

project

side elevation (south west)