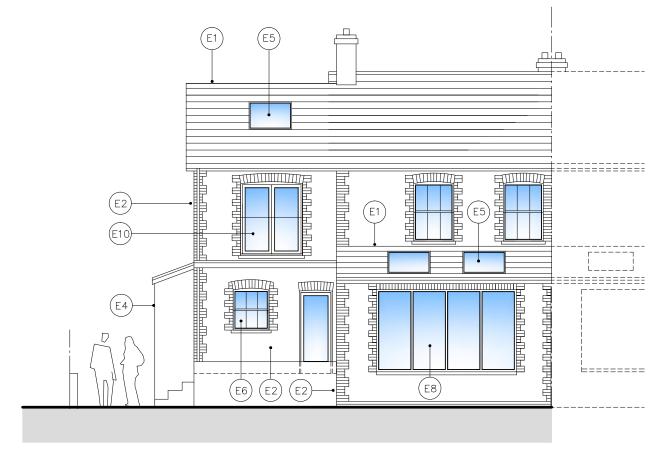

roof slates to match existing dwelling

stonework with facing brick features to match the existing building

painted render finish with facing brick features to quoins as indicated

E4 painted render finish

LEGEND

E5 new 'Velux' windows as indicated

new double glazed hardwood window to match the existing design

E7 painted garage doors

new double glazed full height hardwood windows to match the existing dwelling

new double glazed full height hardwood external door

external doors to juliette balcony with glass balustrade system

Sunnyside House: Rudry: Caerphilly CF83.3EB