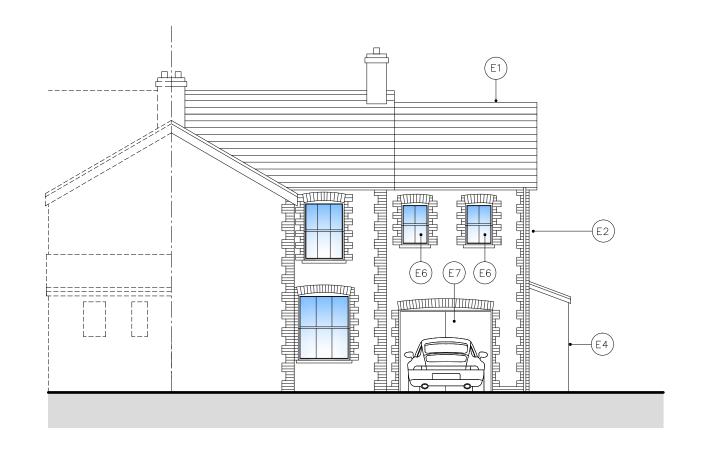

roof slates to match existing dwelling

stonework with facing brick features to match the existing building

painted render finish with facing brick features to quoins as indicated

E4 painted render finish

LEGEND

E5 new 'Velux' windows as indicated

new double glazed hardwood window to match the existing design

E7 painted garage doors

new double glazed full height hardwood windows to match the existing dwelling

new double glazed full height hardwood external door

external doors to juliette balcony with glass balustrade system

Sunnyside House: Rudry: Caerphilly CF83.3EB