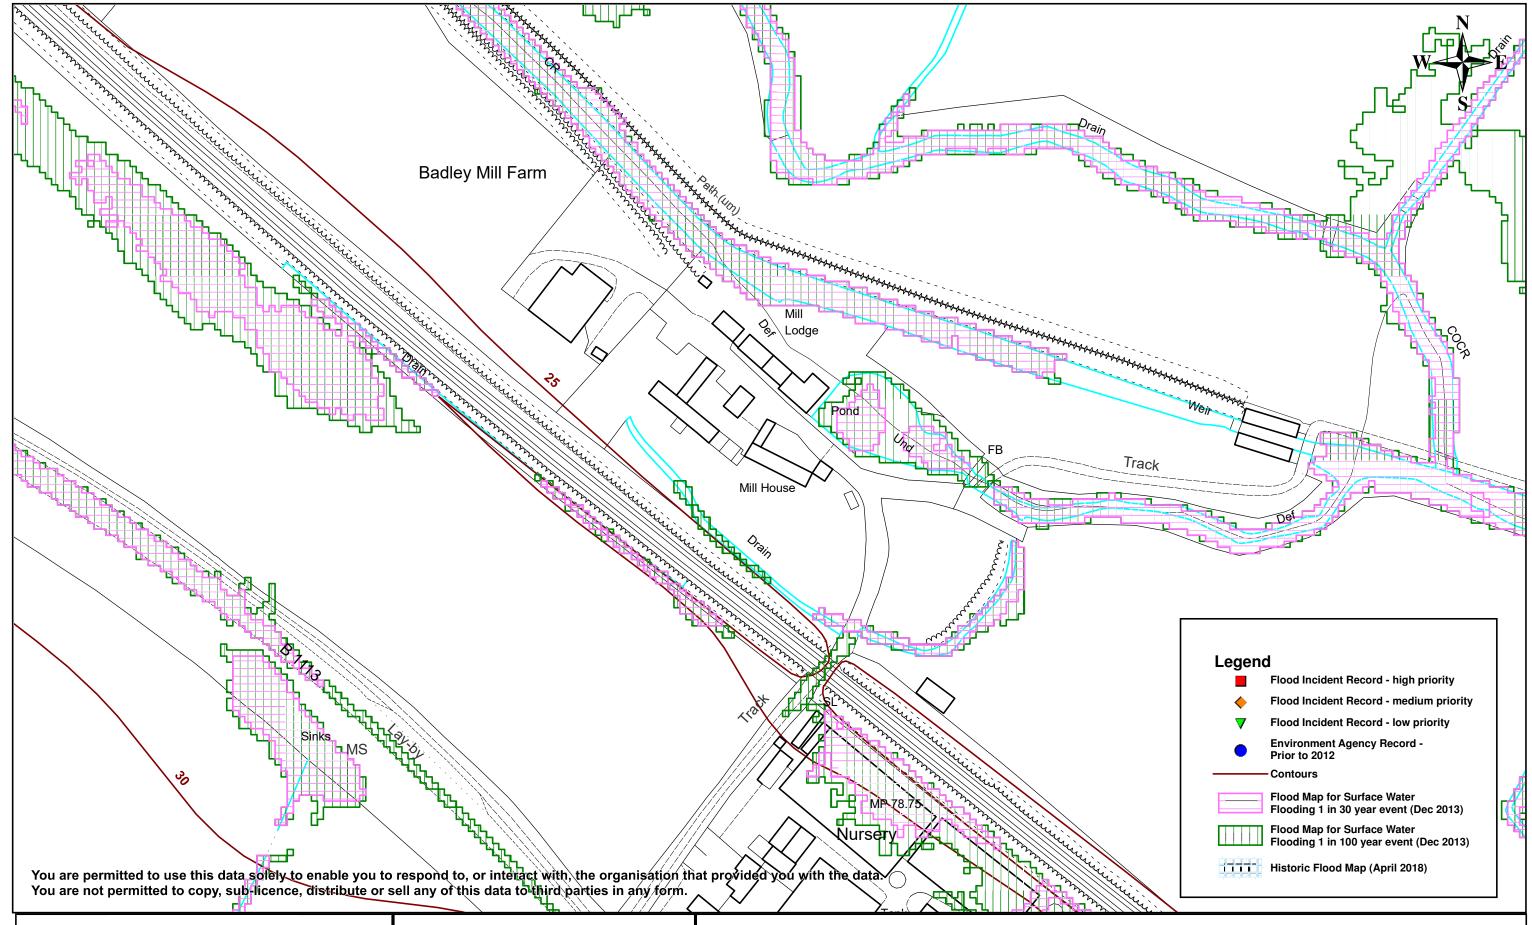

## Surface Water Flood Risk for - Mill House, Badley, Ipswich, Suffolk. IP6 8RR.

\* Please note this map should not be used to assess flood risk for individual properties, it should only be viewed at a local area scale to give an approximate flood extent. For example small drainage ditches may not have been incorporated into these flood maps which can influence flood risk.