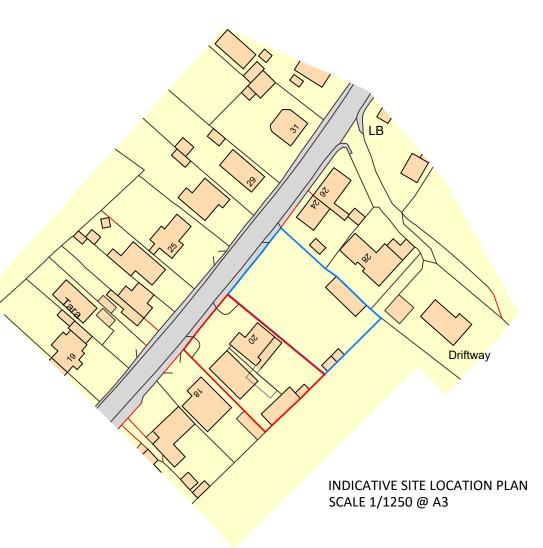

|                                                                                                                                 |                                                                                                                                                             |      |         | Project: Proposed residential develoment land south west of 20 Saxham Street Stowupland IP14 5DA | Project No:<br>2020463<br>Title:<br>As Proposed | Scale @ A3:<br>As indicated | Drawn By:<br>CWJ |
|---------------------------------------------------------------------------------------------------------------------------------|-------------------------------------------------------------------------------------------------------------------------------------------------------------|------|---------|--------------------------------------------------------------------------------------------------|-------------------------------------------------|-----------------------------|------------------|
| -                                                                                                                               | -                                                                                                                                                           | //   | -       | 11 14 35/1                                                                                       |                                                 |                             |                  |
| Rev                                                                                                                             | Description                                                                                                                                                 | Date | Checked |                                                                                                  |                                                 |                             |                  |
| This drawing is the copyright of C W Johnson Limited and can only be reproduced with their written permission. All intellectual |                                                                                                                                                             |      |         | Mr M Offord                                                                                      | Drawing Number: 2020463 - 02                    |                             |                  |
| used                                                                                                                            | property rights are vested with C W Johnson Limited and cannot be used or reproduced without their written permission.  Do not scale  © C W Johnson Limited |      |         |                                                                                                  | Purpose of Issue:<br>Preliminary                |                             | Revision:        |