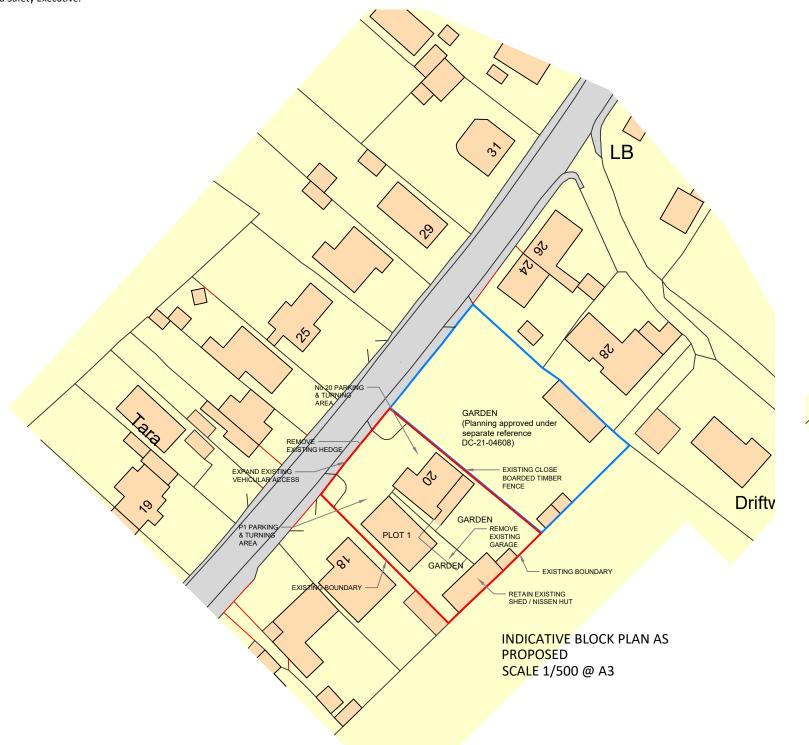

|                                                                                                                                 |                                                                                                                                                             |      |         | Project: Proposed residential develoment land south west of 20 Saxham Street Stowupland IP14 5DA | Project No:<br>2020463<br>Title:<br>As Proposed | Scale @ A3:<br>As indicated | Drawn By:<br>CWJ |
|---------------------------------------------------------------------------------------------------------------------------------|-------------------------------------------------------------------------------------------------------------------------------------------------------------|------|---------|--------------------------------------------------------------------------------------------------|-------------------------------------------------|-----------------------------|------------------|
| -                                                                                                                               | -                                                                                                                                                           | //   | -       | 11 14 35/1                                                                                       |                                                 |                             |                  |
| Rev                                                                                                                             | Description                                                                                                                                                 | Date | Checked |                                                                                                  |                                                 |                             |                  |
| This drawing is the copyright of C W Johnson Limited and can only be reproduced with their written permission. All intellectual |                                                                                                                                                             |      |         | Mr M Offord                                                                                      | Drawing Number: 2020463 - 02                    |                             |                  |
| used                                                                                                                            | property rights are vested with C W Johnson Limited and cannot be used or reproduced without their written permission.  Do not scale  © C W Johnson Limited |      |         |                                                                                                  | Purpose of Issue:<br>Preliminary                |                             | Revision:        |