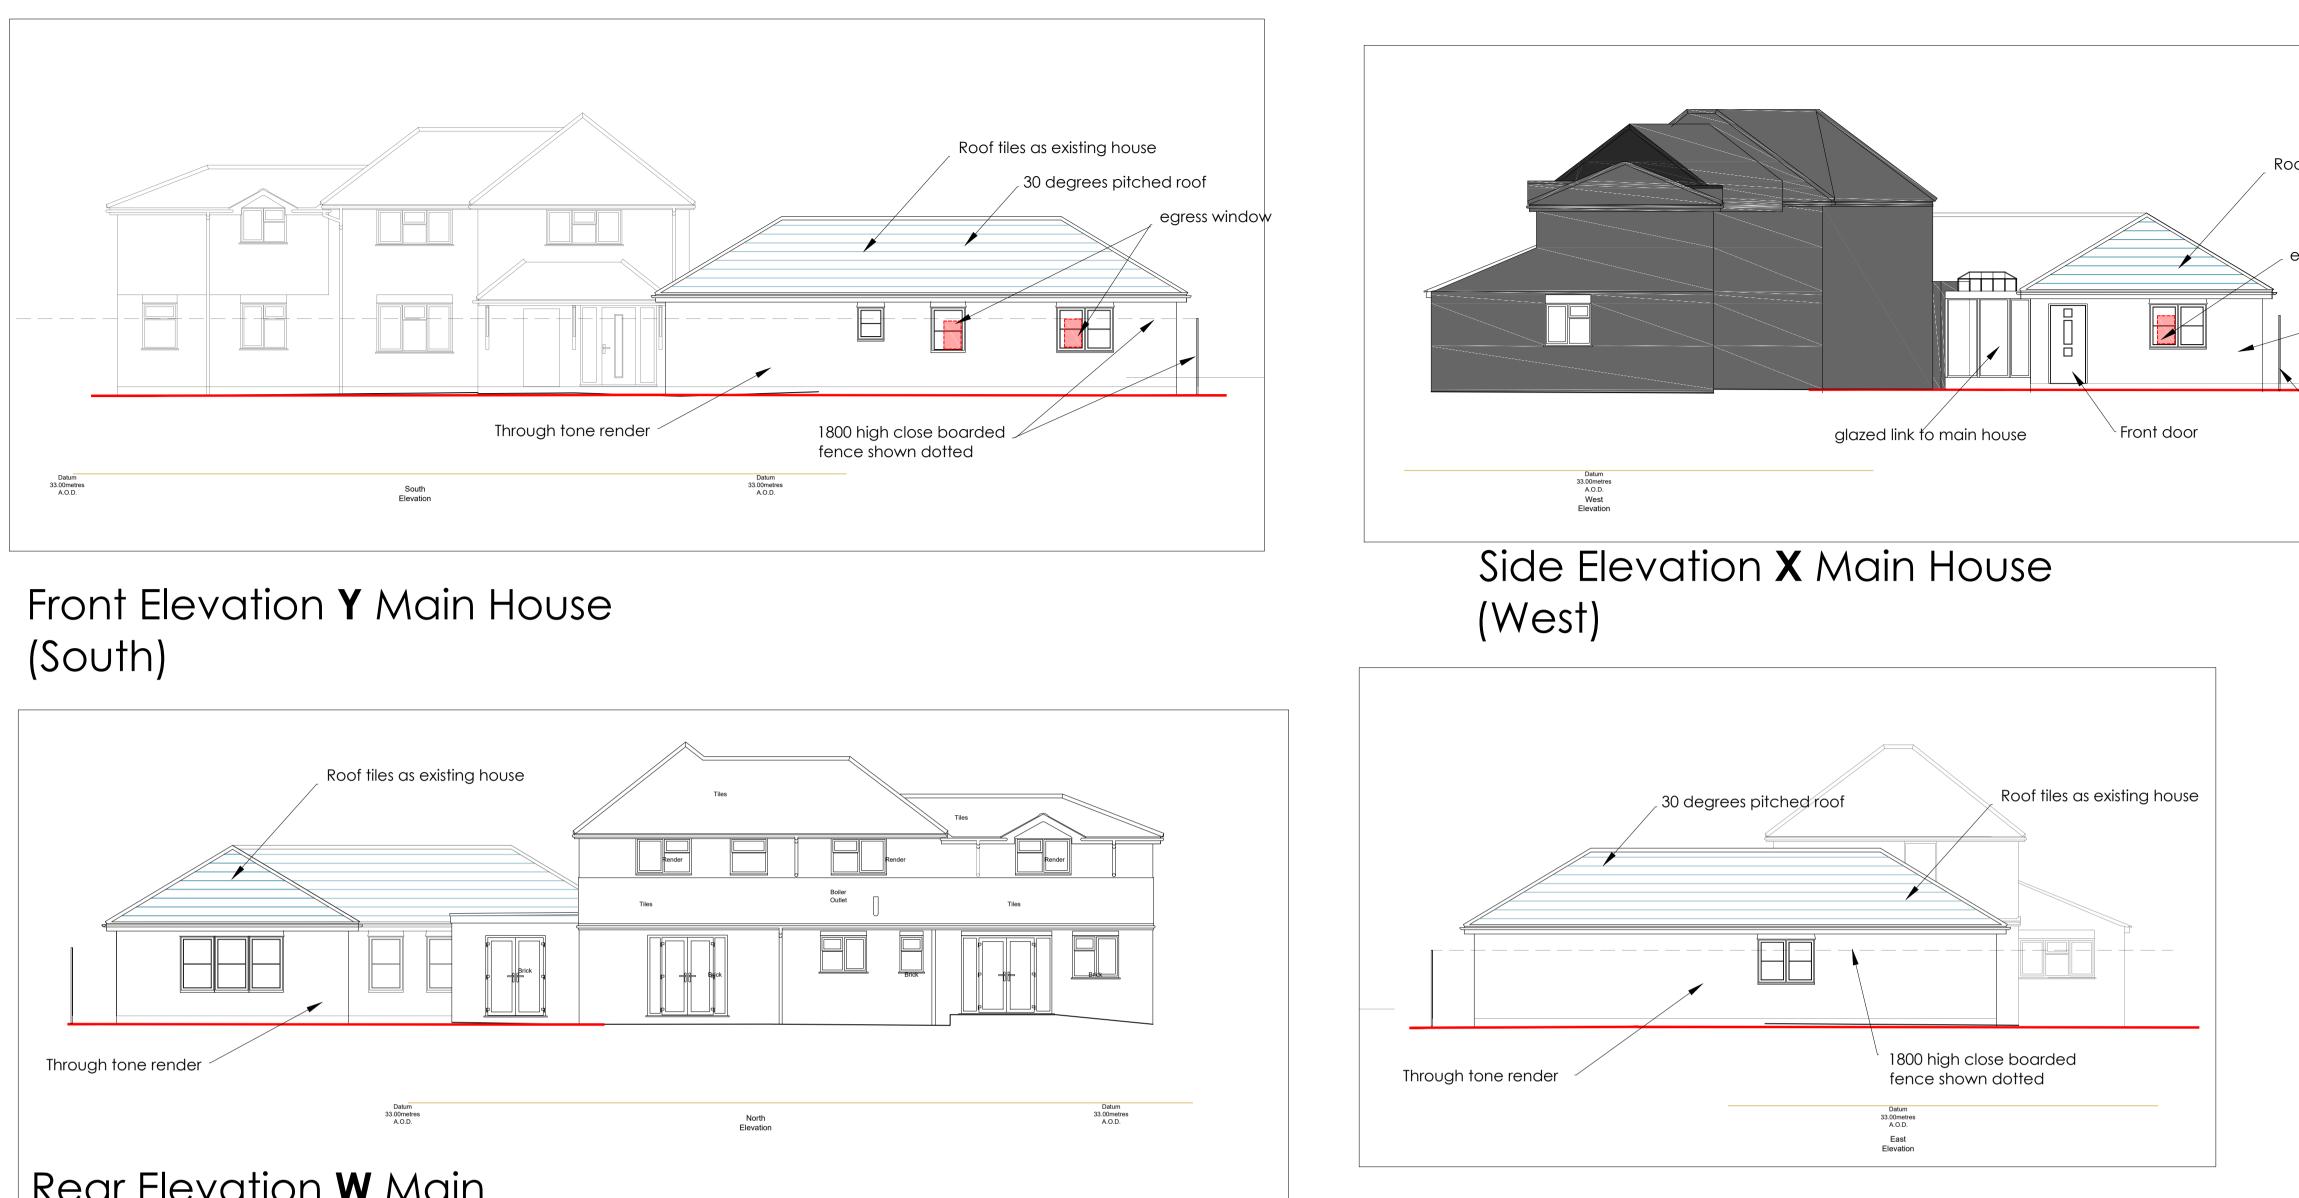

# Side Elevation **Z** Main House

Roof tiles as existing house

egress window

Through tone render

<sup>∕</sup>18¢0 high close boarded fence