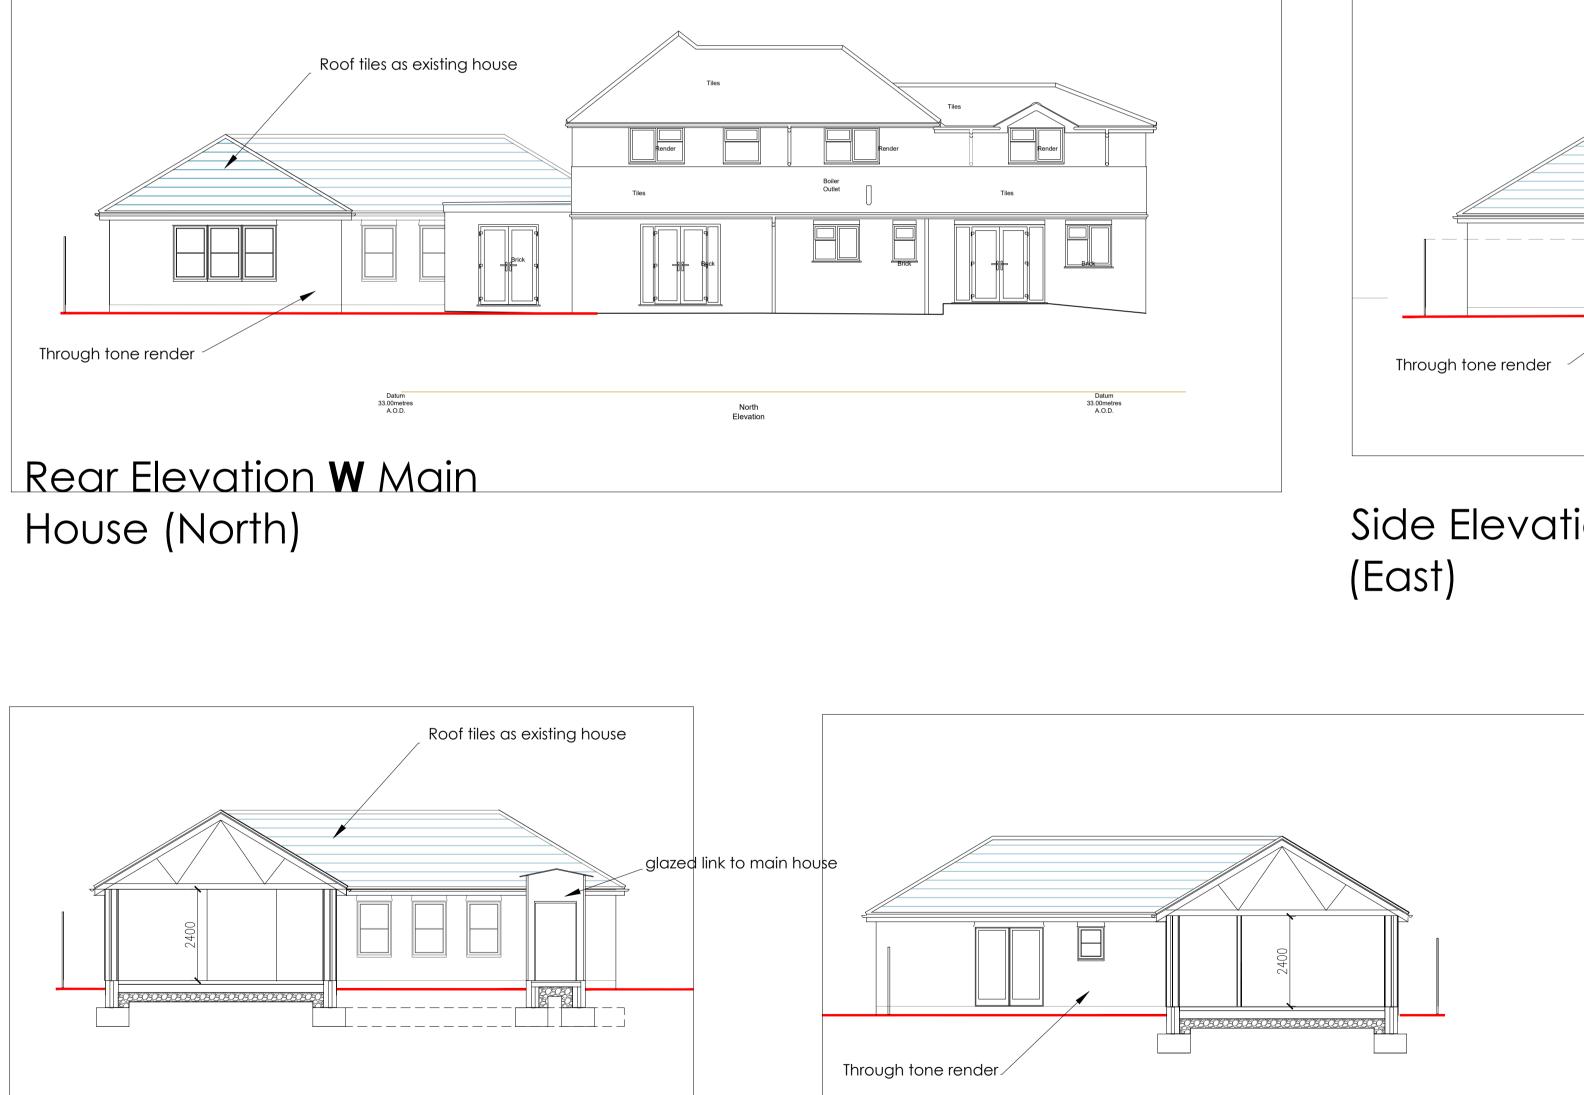

courtyard Elevation and Section AA

 $0^{1 2 3 4} 5^{1}$ 

Scale 1:100

10 (metres)

courtyard Elevation and Section BB