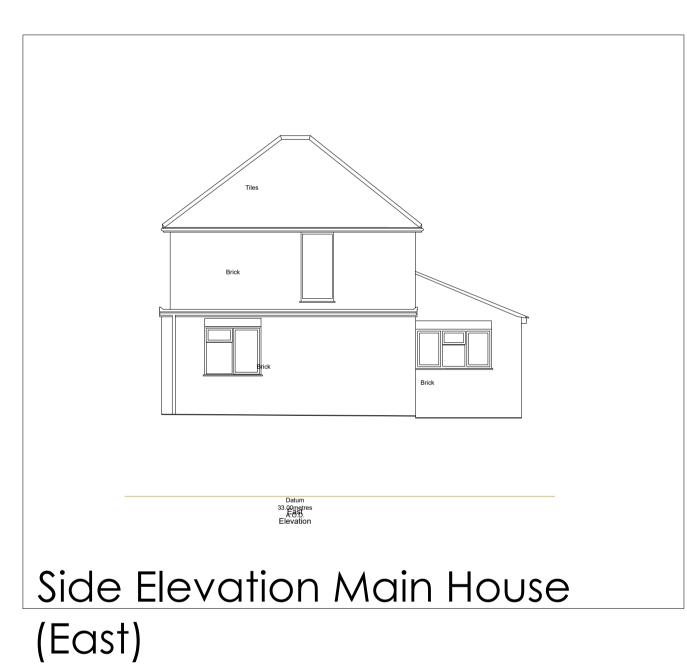

| I |   |   |     |     |                |   | ່  | Laie | 1.10 |
|---|---|---|-----|-----|----------------|---|----|------|------|
| 1 | 1 | 2 | 2 3 | } 2 | <sup>4</sup> 5 | 5 | 10 | (met | res) |

(East)

## Mr & Mrs Runham 1 Herringswell Rd. Kentford CB8 7QS

Proposed new annex

| DRAWN<br>Survey Solutions               | CHECKED                       | AUTHORISED        |  |  |  |  |
|-----------------------------------------|-------------------------------|-------------------|--|--|--|--|
| scale<br>1:100 @ A1                     | <sup>ЈОВ NO.</sup><br>1207-22 | PROJECT ARCHITECT |  |  |  |  |
| drawing title<br>Elevations as Existing |                               |                   |  |  |  |  |
| drawing no.<br>1207- 07                 |                               | REVISION          |  |  |  |  |