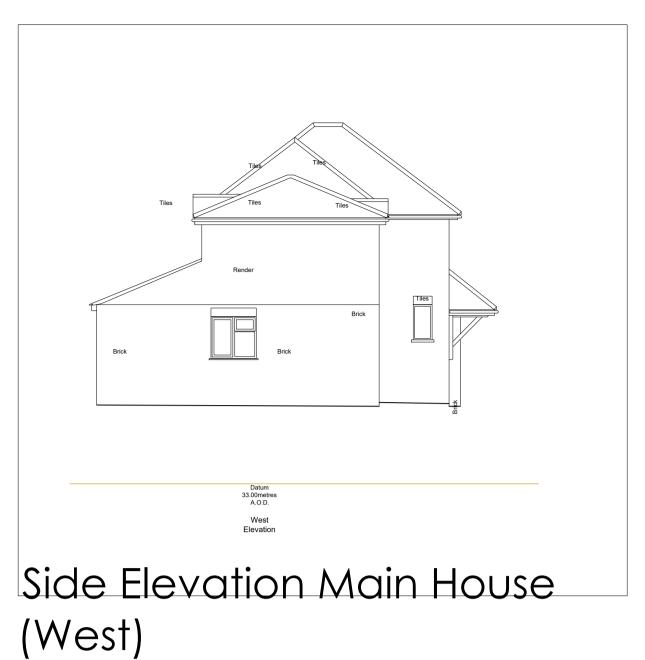

## Mr & Mrs Runham 1 Herringswell Rd. Kentford CB8 7QS

Proposed new annex

| DRAWN<br>Survey Solutions               | CHECKED                       | AUTHORISED        |  |  |  |  |
|-----------------------------------------|-------------------------------|-------------------|--|--|--|--|
| scale<br>1:100 @ A1                     | <sup>ЈОВ NO.</sup><br>1207-22 | PROJECT ARCHITECT |  |  |  |  |
| drawing title<br>Elevations as Existing |                               |                   |  |  |  |  |
| drawing no.<br>1207- 07                 |                               | REVISION          |  |  |  |  |