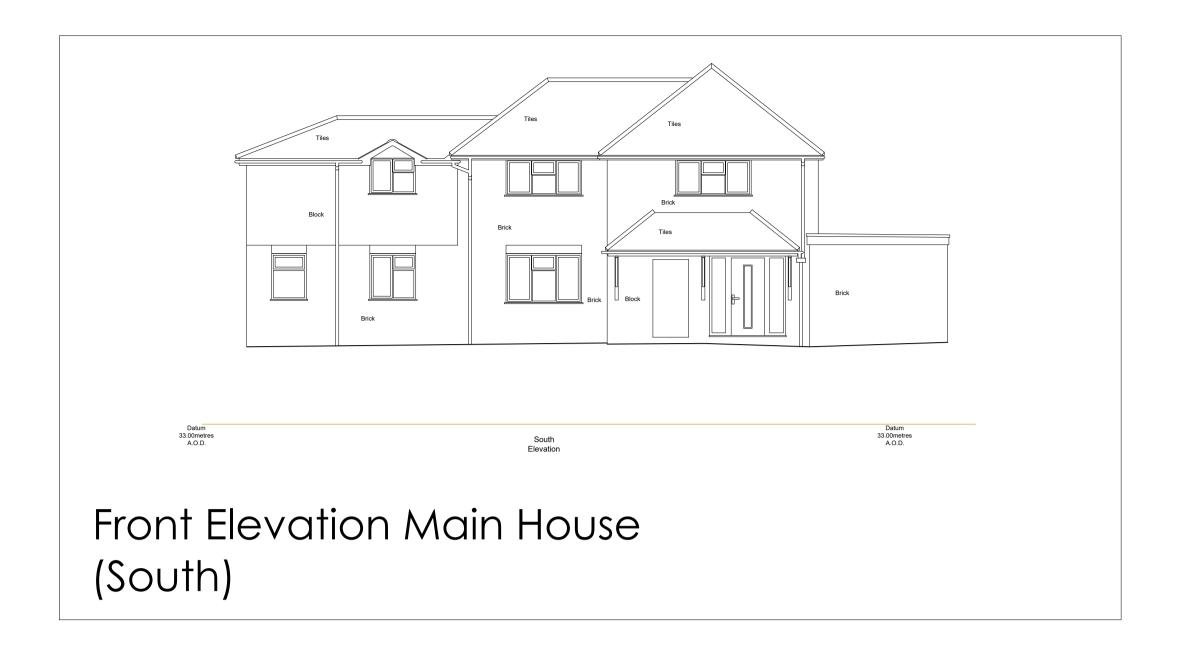

## Mr & Mrs Runham 1 Herringswell Rd. Kentford CB8 7QS

Proposed new annex

| DRAWN<br>Survey Solutions               | CHECKED                       | AUTHORISED        |  |  |  |  |
|-----------------------------------------|-------------------------------|-------------------|--|--|--|--|
| scale<br>1:100 @ A1                     | <sup>ЈОВ NO.</sup><br>1207-22 | PROJECT ARCHITECT |  |  |  |  |
| drawing title<br>Elevations as Existing |                               |                   |  |  |  |  |
| drawing no.<br>1207- 07                 |                               | REVISION          |  |  |  |  |