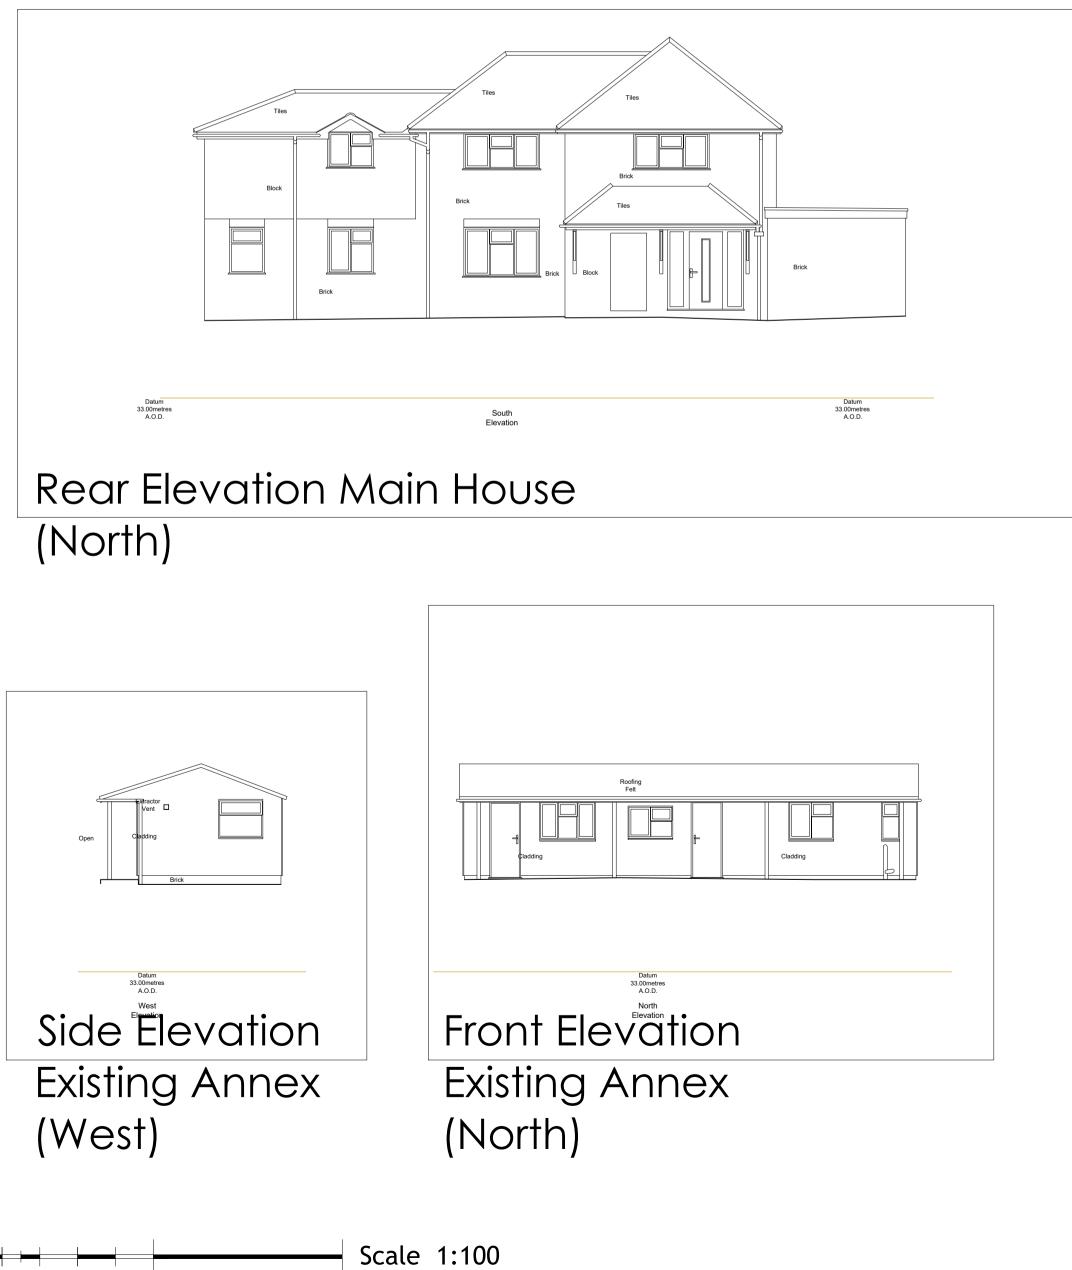

## Mr & Mrs Runham 1 Herringswell Rd. Kentford CB8 7QS

Proposed new annex

| DRAWN<br>Survey Solutions               | CHECKED                       | AUTHORISED        |  |  |  |  |
|-----------------------------------------|-------------------------------|-------------------|--|--|--|--|
| scale<br>1:100 @ A1                     | <sup>ЈОВ NO.</sup><br>1207-22 | PROJECT ARCHITECT |  |  |  |  |
| drawing title<br>Elevations as Existing |                               |                   |  |  |  |  |
| drawing no.<br>1207- 07                 |                               | REVISION          |  |  |  |  |