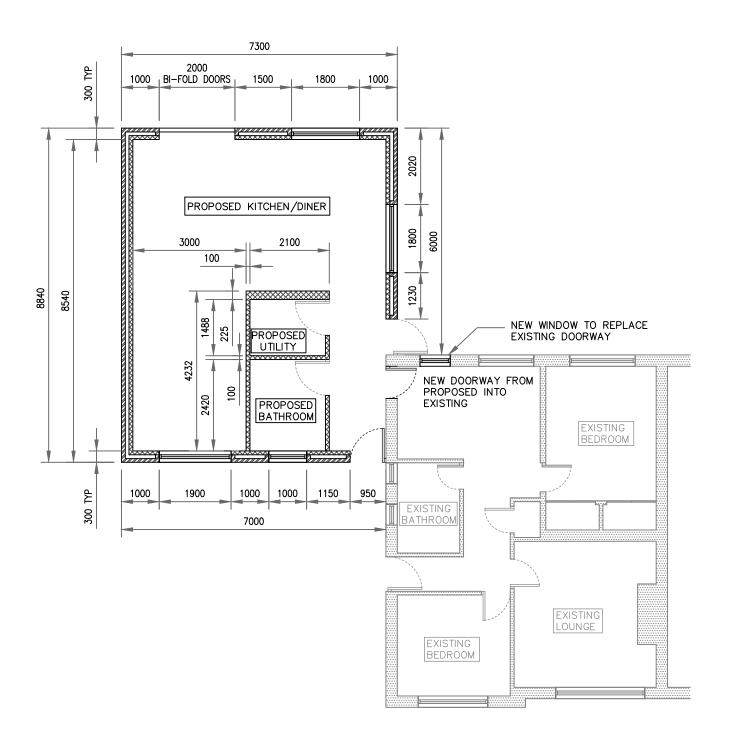

ALL MATERIALS TO BE SUITABLE FOR THEIR PURPOSE.

ALL DIMENSIONS TO BE CHECKED ON SITE.

ADDRESS: 8 BOWFELL GARDENS,

STAKEFORD,

NORTHUMBERLAND, NE62 5HA

TITLE: PROPOSED GF PLAN

SCALE 1:100