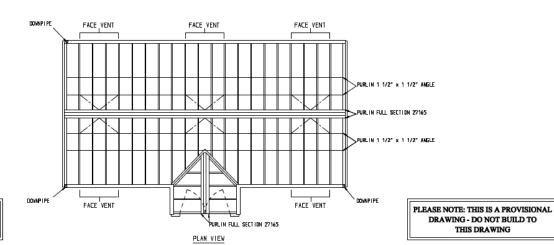

GENERAL NOTES:
STRUCTURE BUILT IN ALUMINIUM ALLOY
POL-SETER PONOR CONTED
ROOF VENTS DPERATED BY NK. 7 AUTOVENTS
VERTICAL FACE VENTS OPPERATED BY FARMALLY
GLAZED IN TOLICHICO SAFETY GLASS
ALUMINIUM SUNTERS
GUEE ALUMINIUM GUTTERS
CORRETE VITH LOST CREST INS AND FINIALS