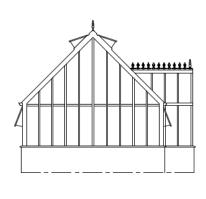

LEFT ELEVATION

REAR ELEVATION

RIGHT ELEVATION

SEMBRAL NOTES:
STRUCTURE BUILT IN ALUNINIUM ALLOY
POLYESTER PONDER CDATED
ROOF YENTS DYEARICD BY NK 7 AUTOVENTS
VERTICAL TACE VERTS OPERATED BY HAMMALLY
GLAZED IN TOUGHERD SAFETY GLASS
ALUNINIUM SWINE GODRS CORPLETE WITH LODKS
ORGER ALUNINIUM GUTTERS
COMPLETE WITH LAST CRESTING AND FINIALS