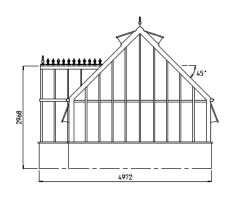

LEFT ELEVATION

REAR ELEVATION

RIGHT ELEVATION

SEMBRAL NOTES:
STRUCTURE BUILT IN ALUNINIUM ALLOY
POLYESTER PONDER CDATED
ROOF YENTS DYEARICD BY NK 7 AUTOVENTS
VERTICAL TACE VERTS OPERATED BY HAMMALLY
GLAZED IN TOUGHERD SAFETY GLASS
ALUNINIUM SWINE GODRS CORPLETE WITH LODKS
ORGER ALUNINIUM GUTTERS
COMPLETE WITH LAST CRESTING AND FINIALS

DESCRIPTION:

PROVISIONAL GENERAL ARRANGEMENT DRAWING VICTORIAN MANOR GLASSHOUSE

HARTLEY BOTANIC LIMITED Greenfield, Didhen, Lanceshire, GL3 7AG. Tel: 01457 821958 Fex: 01457 821967

| DRAWN: |      | HOD IF I CAT II | 3H •  | CHECKED |     |
|--------|------|-----------------|-------|---------|-----|
|        | OPB  |                 |       |         | DPB |
| DATE   | 18.1 | 10.19           | SCALE | 1:50    |     |