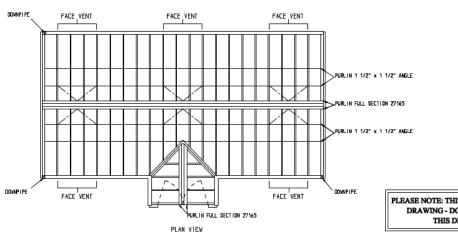

LEFT ELEVATION

REAR ELEVATION

RIGHT ELEVATION

SEMBRAL NOTES:
STRUCTURE BUILT IN ALUNINIUM ALLOY
POLYESTER PONDER CDATED
ROOF YENTS DYEARICD BY NK 7 AUTOVENTS
VERTICAL TACE VERTS OPERATED BY HAMMALLY
GLAZED IN TOUGHERD SAFETY GLASS
ALUNINIUM SWINE GODRS CORPLETE WITH LODKS
ORGER ALUNINIUM GUTTERS
COMPLETE WITH LAST CRESTING AND FINIALS