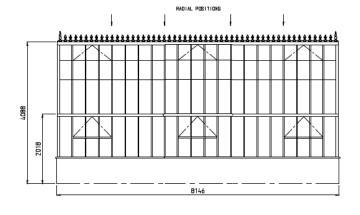

LEFT ELEVATION

REAR ELEVATION

RIGHT ELEVATION

SEMBRAL NOTES:
STRUCTURE BUILT IN ALUNINIUM ALLOY
POLYESTER PONDER CDATED
ROOF YENTS DYEARICD BY NK 7 AUTOVENTS
VERTICAL TACE VERTS OPERATED BY HAMMALLY
GLAZED IN TOUGHERD SAFETY GLASS
ALUNINIUM SWINE GODRS CORPLETE WITH LODKS
ORGER ALUNINIUM GUTTERS
COMPLETE WITH LAST CRESTING AND FINIALS