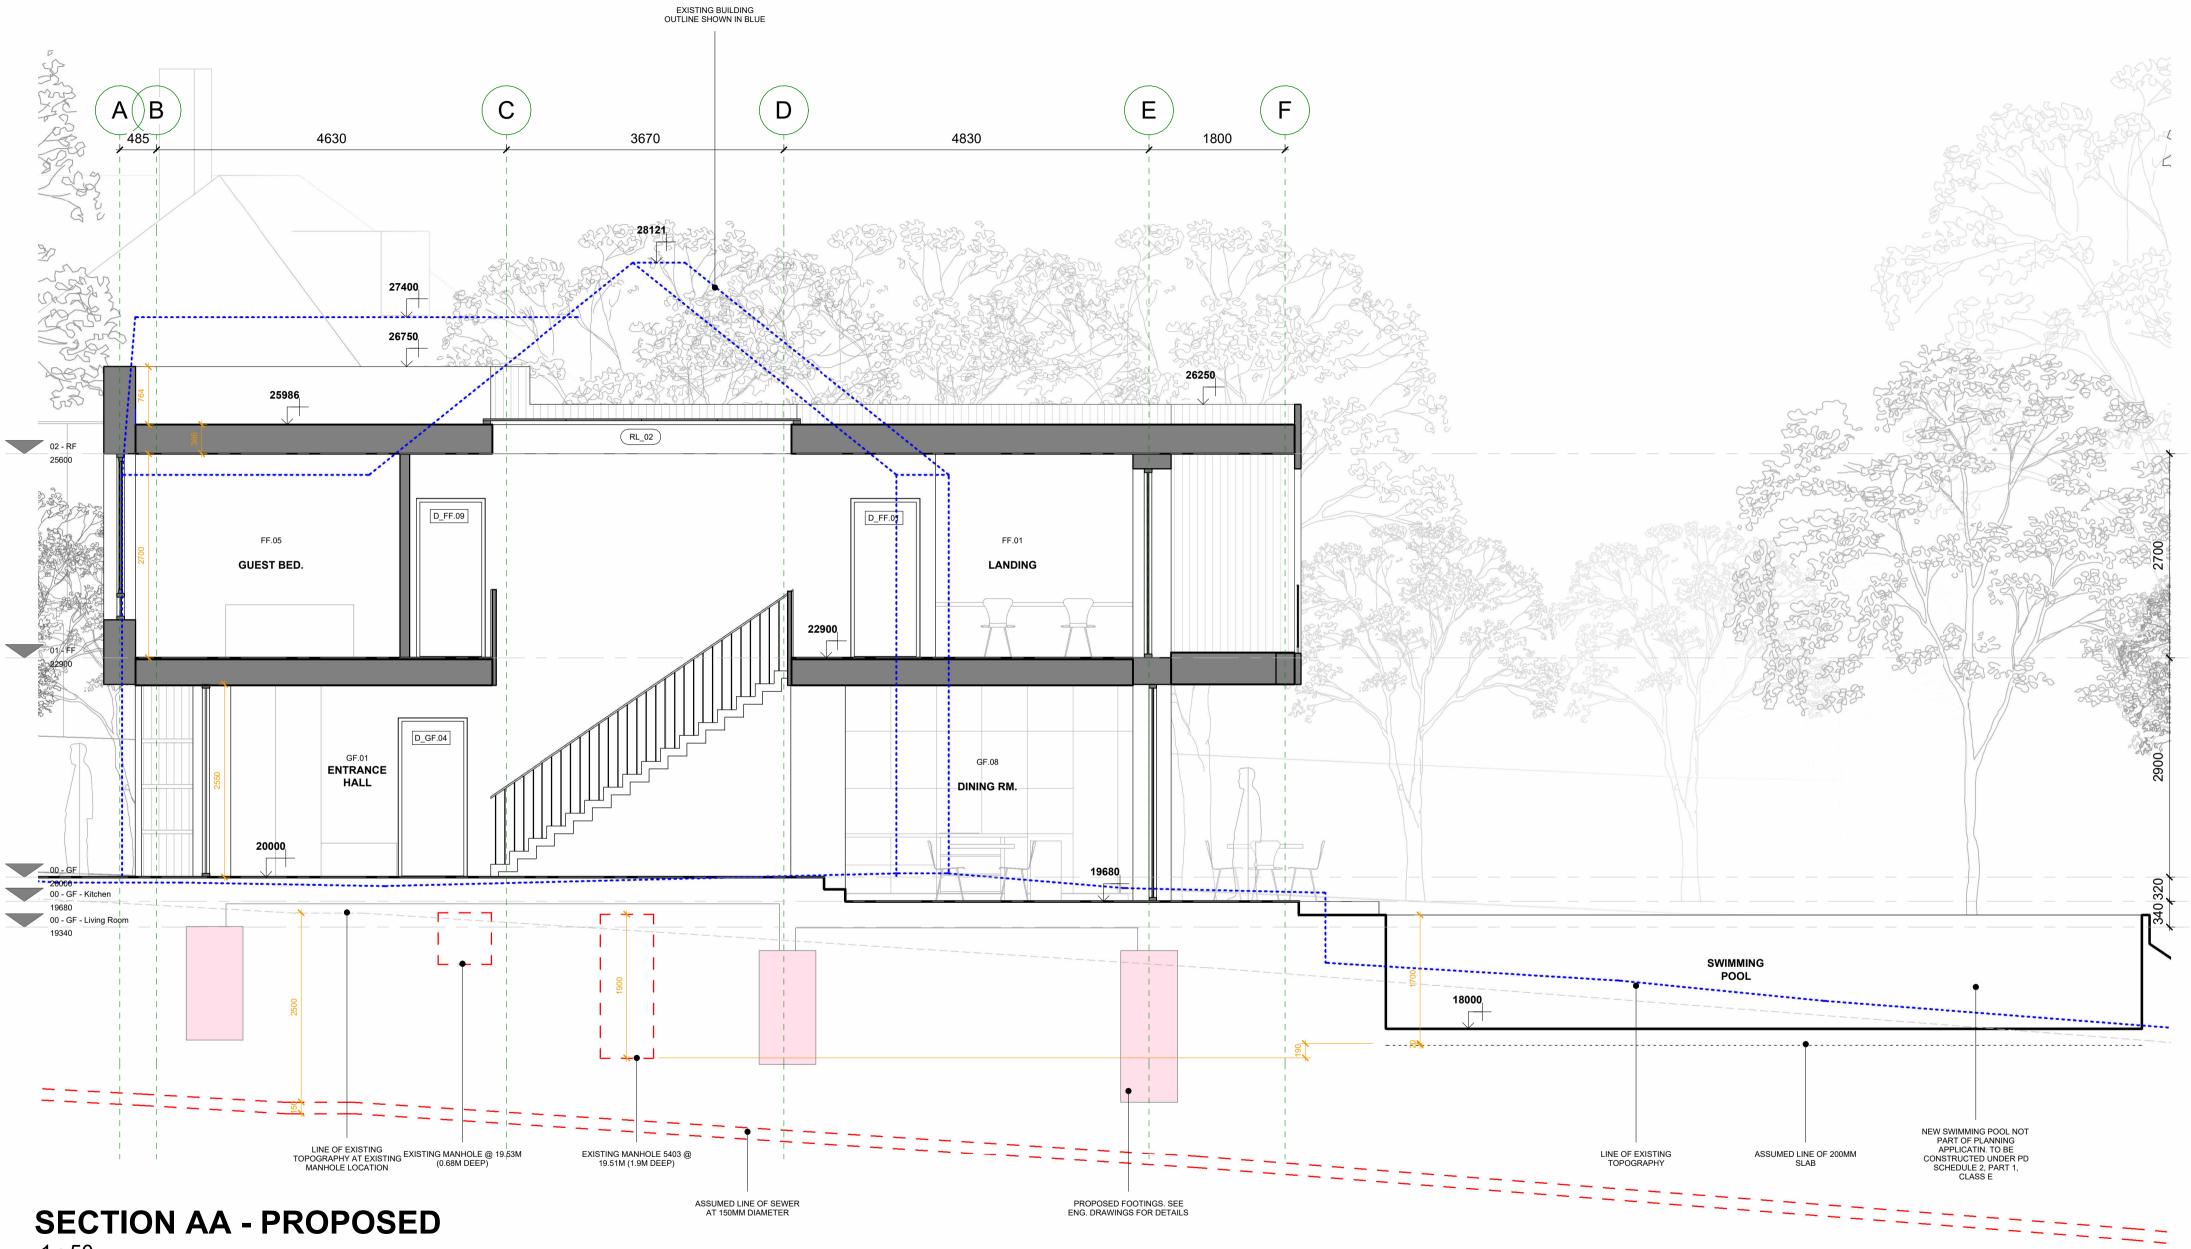

1 : 50

|   | REVISION:      |                                      |                                                                                                                                                                                                                                   |                                                                                                                                                                                                                  | PROJECT<br>ADDRESS: | 6a Nancy Downs, Watford, WD19 4NF |     |
|---|----------------|--------------------------------------|-----------------------------------------------------------------------------------------------------------------------------------------------------------------------------------------------------------------------------------|------------------------------------------------------------------------------------------------------------------------------------------------------------------------------------------------------------------|---------------------|-----------------------------------|-----|
|   | DATE REVISION  | DESCRIPTION                          |                                                                                                                                                                                                                                   |                                                                                                                                                                                                                  |                     |                                   |     |
| 1 | 16.12.22 PC1 F | Pre-commencement Planning Conditions | This drawing is for planning purposes only.<br>Positions or details of windows, doors, or<br>building fabric to adjoining properties are<br>indicative only. They may not have been<br>surveyed accurately due to limited access. | ARCHITECTS                                                                                                                                                                                                       | CLIENT:             | PHIL SHARPE                       |     |
|   |                |                                      |                                                                                                                                                                                                                                   |                                                                                                                                                                                                                  | DRAWING<br>NAME:    | SECTION - PROPOSED                |     |
|   |                |                                      |                                                                                                                                                                                                                                   |                                                                                                                                                                                                                  |                     |                                   |     |
|   |                |                                      |                                                                                                                                                                                                                                   |                                                                                                                                                                                                                  | PURPOSE:            | PLANNING CONDITIONS               |     |
|   |                |                                      |                                                                                                                                                                                                                                   | HERTFORDSHIRE 1 Loxley Stables, Long Marston, HP23 4PL<br>LONDON: 6 Linke Yard, Spelman St. London, E1 SLX<br>SUFFOLK: The Forge, Ipswich, Suffolk, IP9 1AX<br>T:+44 (0)207 043 0727 E:hello@tasarchitects.co.uk | DRAWING<br>NO:      | D210 CA 2.01                      | PC1 |
|   |                |                                      |                                                                                                                                                                                                                                   |                                                                                                                                                                                                                  | ISSUE NO:           | P310_GA_2.01                      | FUI |
|   |                |                                      |                                                                                                                                                                                                                                   |                                                                                                                                                                                                                  | SCALE:              | 1 : 50 @ A2 AS INDICATED          |     |