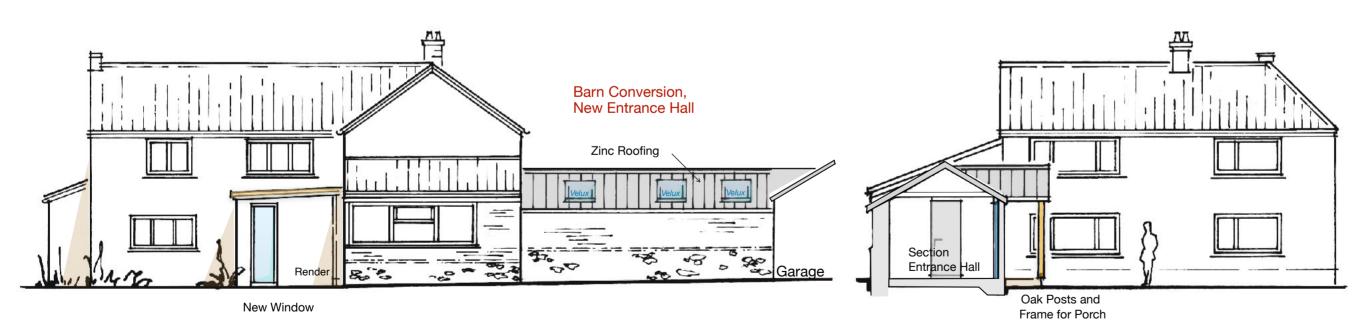

**FRONT ELEVATION - WEST** 

**SIDE ELEVATION - SOUTH** 

**REAR ELEVATION - EAST** 

SIDE ELEVATION - NORTH, SECTION