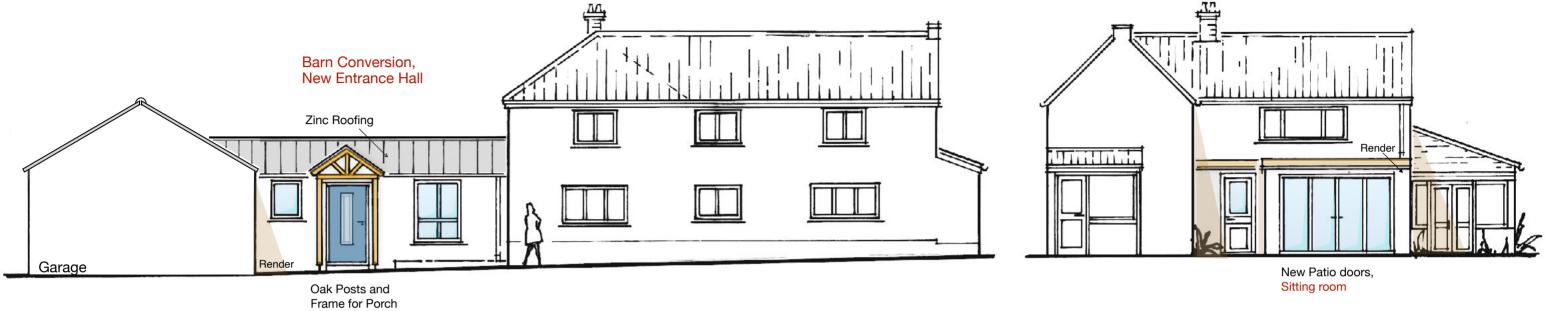

**FRONT ELEVATION - WEST** 

**SIDE ELEVATION - SOUTH** 

**REAR ELEVATION - EAST** 

SIDE ELEVATION - NORTH, SECTION