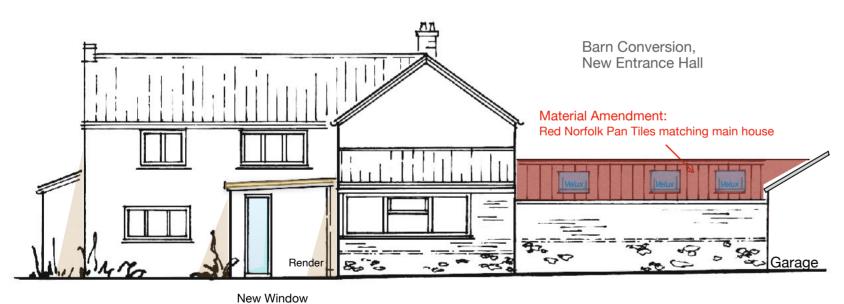

## **SIDE ELEVATION - SOUTH**

Section Entrance Hall Oak Posts and Frame for Porch

**SIDE ELEVATION - NORTH, SECTION** 

Material Amendment: Red Norfolk Pan Tiles matching main house.

05/12/2022

Rev Amendment MANUELA AVENT ARCHITEKTUR & DESIGN

## THE OLD BAKERY

CLIENT: LOCATION: Yvonne Dale High Common Swardeston Norwich NR14 8DL

DATE Dec 2022

**ELEVATIONS** 

1:100 @ A3

Copyright © 22/Y.Dale/2.2.1

**REAR ELEVATION - EAST**