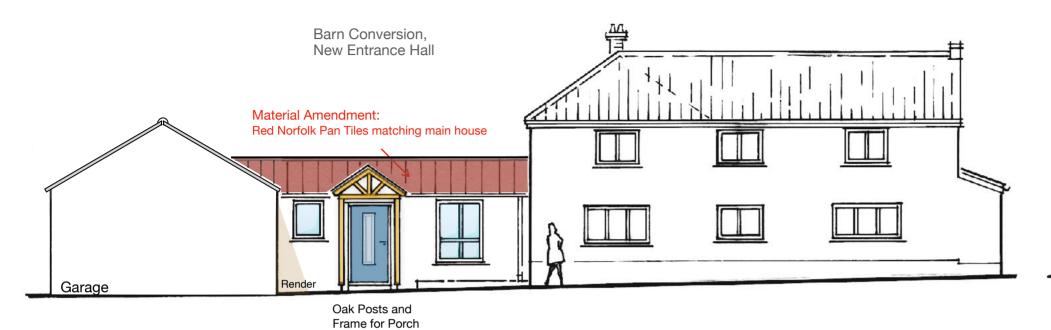

## **FRONT ELEVATION - WEST**

## **SIDE ELEVATION - SOUTH**

Section Entrance Hall Oak Posts and Frame for Porch

**SIDE ELEVATION - NORTH, SECTION** 

Material Amendment: Red Norfolk Pan Tiles matching main house.

05/12/2022

Rev Amendment MANUELA AVENT ARCHITEKTUR & DESIGN