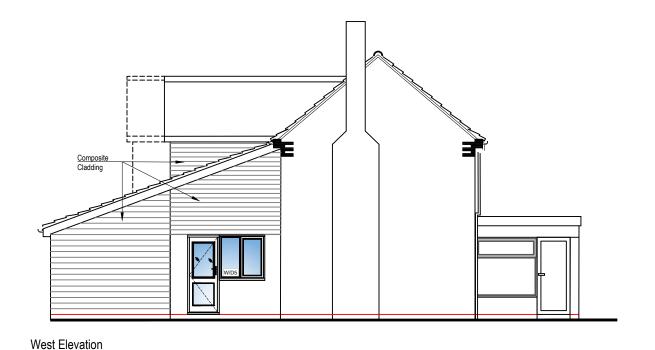

Registered in England and Wales Number: 11073088 Registered Office: 20 Southview, School Lane, Surlingham, Norwich NR14 7DH.

South Elevation 1:100

1:100

Rendered walls Cladding Proposed Extension East Elevation