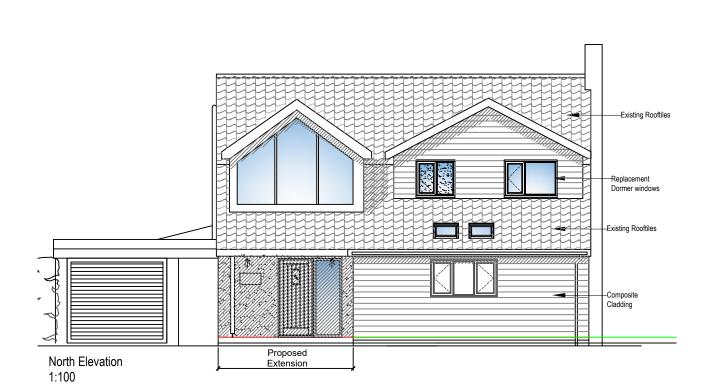

Registered in England and Wales Number: 11073088 Registered Office: 20 Southview, School Lane, Surlingham, Norwich NR14 7DH.

South Elevation 1:100

1:100

Rendered walls Cladding Proposed Extension East Elevation