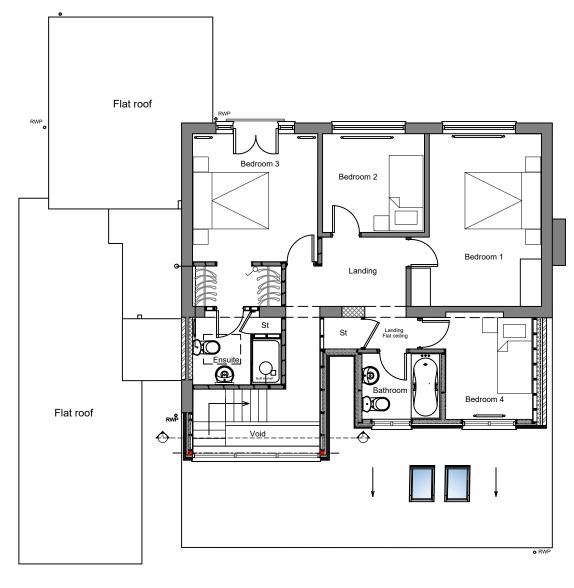

First floor 1:100

Roof plan 1:200

## L A Robinson Architectural Services Ltd

Garage

Ground floor

1:100

20 Southview School Lane Surlingham Norwich Norfolk NR14 7DH louise@larobinson.co.uk

Living room

Dining room

<del>000</del>