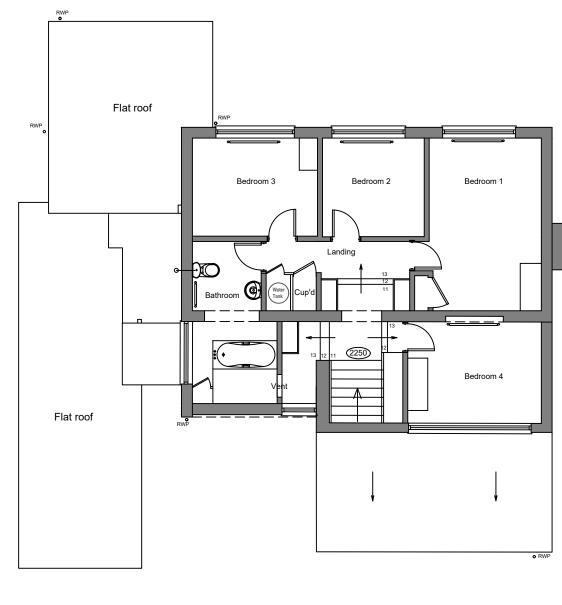

First floor 1:100

L A Robinson Architectural Services Ltd

Conservatory

Garage

Ground floor

1:100

O

20 Southview School Lane Surlingham Norwich Norfolk NR14 7DH louise@larobinson.co.uk

Dining room

Living room

Storage

**A3** Address: Cyclamen House 45 Caistor Lane Caistor St Edmunds NR14 8RB

Client: Isobel Salmon

Project: Front extension & internal refurbishment

Flat roof

Title: Existing floor plans & Roof plan