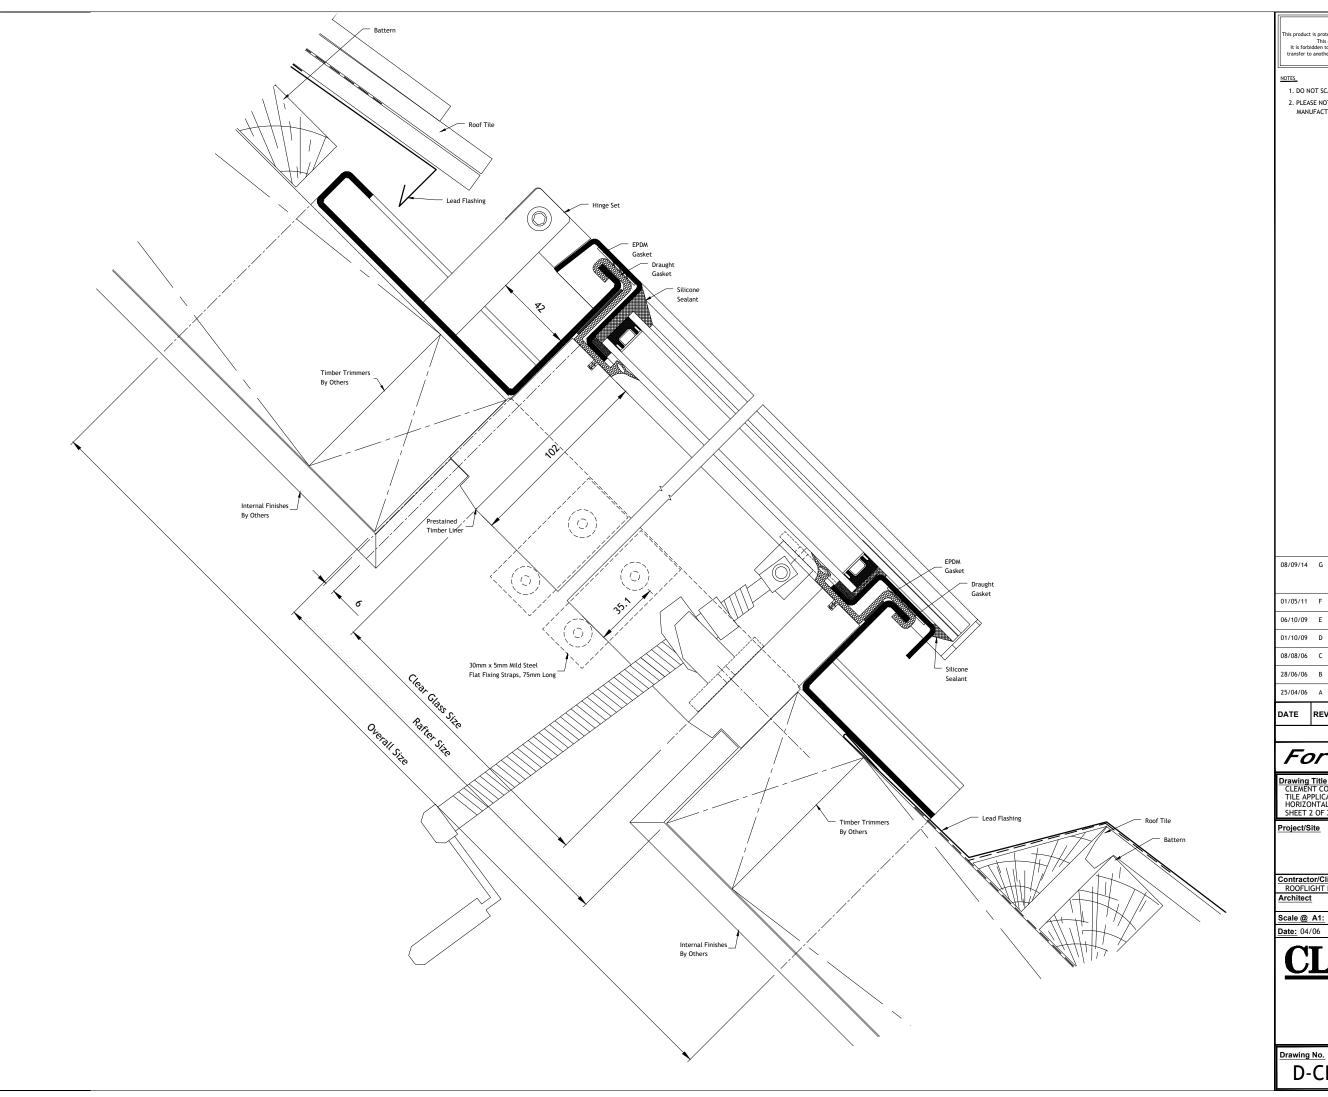

## For Information

Drawing Title
CLEMENT CONSERVATION ROOFLIGHT
TILE APPLICATION
HORIZONTAL SECTION
SHEET 2 OF 2

Project/Site

Contractor/Client
ROOFLIGHT DEPARTMENT
Architect

Scale @ A1: 1:1 & 1:10

Drawn By: