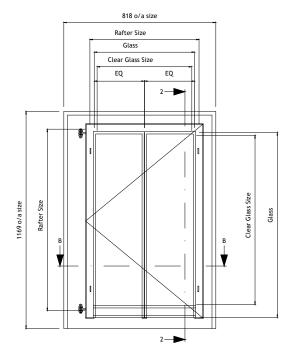

#### GLASS SPECIFICATION:-

OUTER - 4mm TOUGHENED BIOCLEAN II (SELF CLEANING GLASS)

CAVITY - 16mm ARGON
INNER - 4mm TOUGHENED THERMOFLOAT (STEPPED BACK AT BOTTOM BY 55mm)

| DIM<br>CHART    | Overall<br>Size<br>W x H | Aperture<br>Size<br>W x H | Between<br>Timber<br>Trimmers<br>W x H |
|-----------------|--------------------------|---------------------------|----------------------------------------|
| Clement<br>T SH | 960 x 1270               | 652 x 962                 | 730 x 1026                             |

HALF FULL SIZE

TILE ROOF APPLICATION

HALF FULL SIZE @ A1

1. DO NOT SCALE

2. PLEASE NOTE THAT ALL PRODUCT ARE SUBJECT TO MANUFACTURING TOLERENCE OF +0mm / -2mm

DATE REV INT