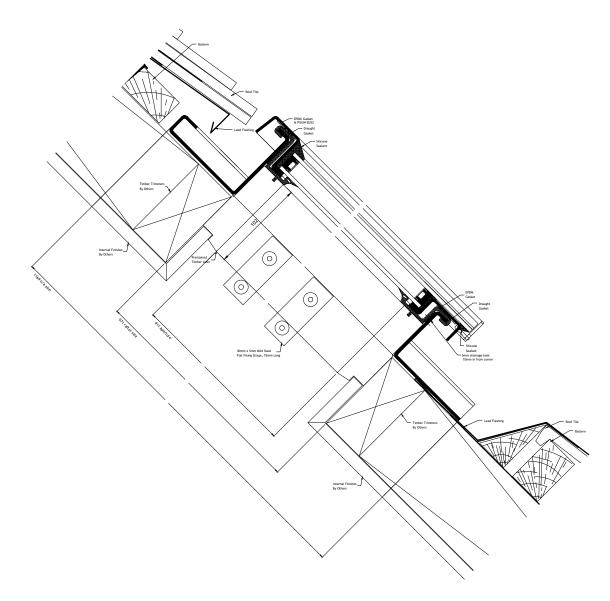

## SYSTEM

ROOFLIGHT MANUFACTURED FROM 3.5mm THICK MILD STEEL SHEET CURB PRESSINGS AND 3mm THICK MILD STEEL SHEET VENT PRESSINGS

CORNERS MITRED AND FULLY WELDED

## GLAZING

PREPARED FOR & SUPPLIED WITH CLEMENT 24mm SEALED UNITS, WITH STEPPED BOTTOM EDGE; WITH SILICONE SEALANT

SPACER BAR - SILVER SILICONE CAPPING - BLACK. PERIMETER POINTING - BLACK.