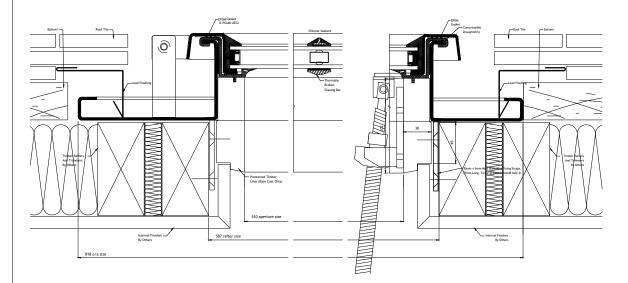

## SYSTEM

ROOFLIGHT MANUFACTURED FROM 3.5mm THICK MILD STEEL SHEET CURB PRESSINGS AND 3mm THICK MILD STEEL SHEET VENT PRESSINGS

CORNERS MITRED AND FULLY WELDED

## **FINISH**

POLYZINC 770 AFTER ALL FABRICATION.
POWDER COATED TO BS6497 / BS EN 13438
POLYESTER POWDER COATED RAL 9005 (BLACK) MATT

#### HARDWARE & ATTACHMENTS

1PAIR. WELD-ON HINGES

FITTED WITH WELDED MOUNTING PLATES TO FRAME AND VENT PROFILES TO ACCOMODATE VENT OPERATOR.

## GLAZING

PREPARED FOR & SUPPLIED WITH CLEMENT 24mm SEALED UNITS, WITH STEPPED BOTTOM EDGE; WITH SILICONE SEALANT

SPACER BAR - SILVER SILICONE CAPPING - BLACK. PERIMETER POINTING - BLACK.

#### GLASS SPECIFICATION:-

OUTER - 4mm TOUGHENED BIOCLEAN II (SELF CLEANING GLASS)

CAVITY - 16mm ARGON
INNER - 4mm TOUGHENED THERMOFLOAT (STEPPED BACK AT BOTTOM BY 55mm)

| DIM<br>CHART    | Overall<br>Size<br>W x H | Aperture<br>Size<br>W x H | Between<br>Timber<br>Trimmers<br>W x H |
|-----------------|--------------------------|---------------------------|----------------------------------------|
| Clement<br>T SH | 960 x 1270               | 652 x 962                 | 730 x 1026                             |