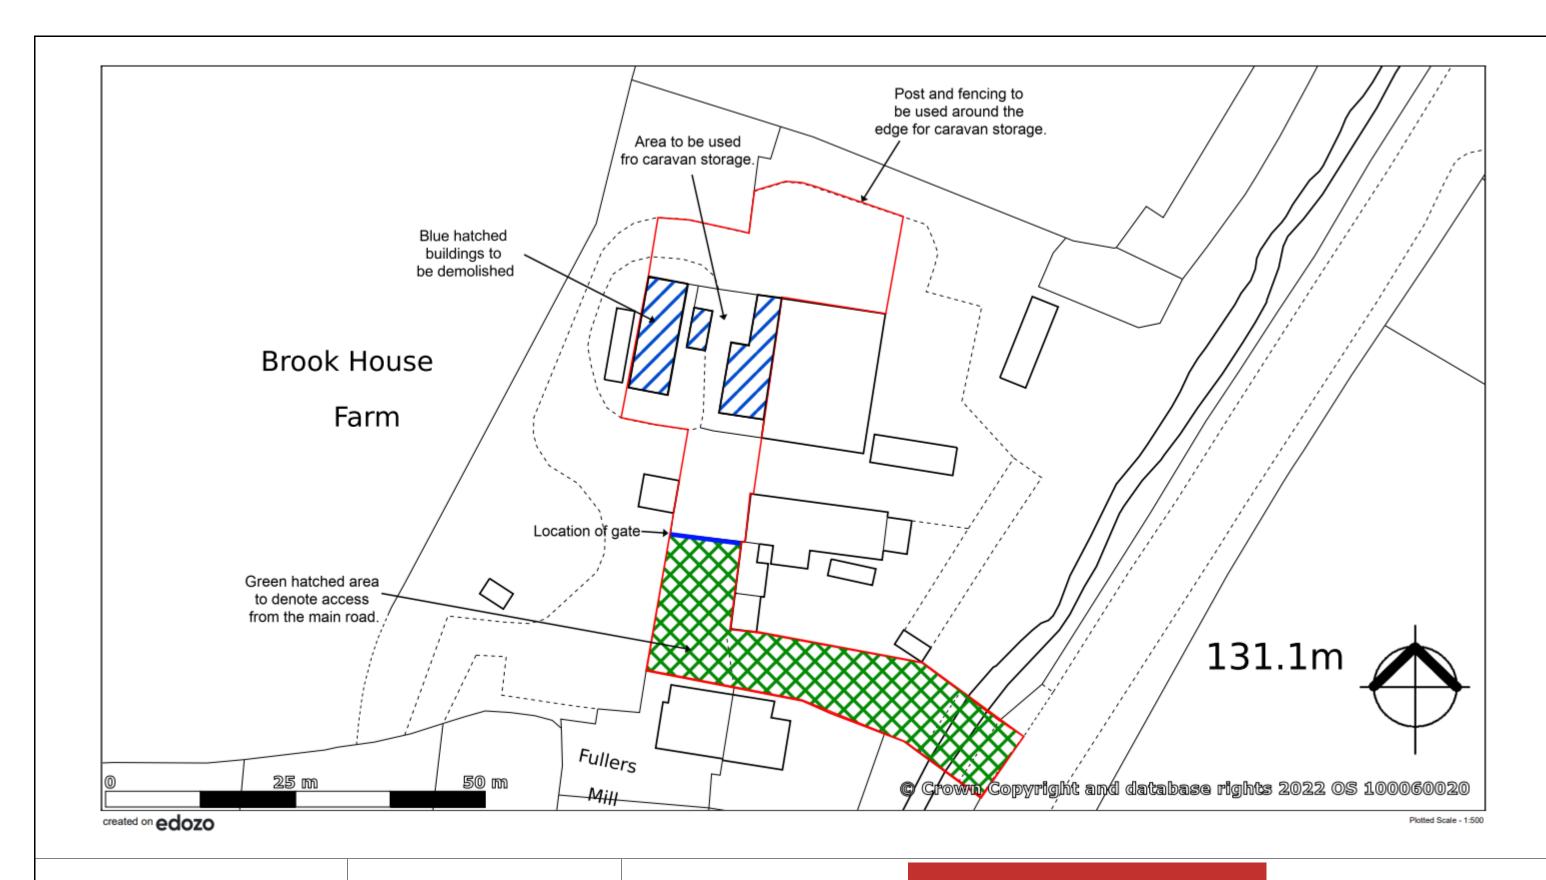

Reproduced from Ordnance Survey Maps with the sanction of the Controller of H. M. Stationary Office.
Licence No. 100047048 Crown Copyright Reserved.

FOR IDENTIFICATION PURPOSES ONLY

| JOB:      | Application for caravan storage | SCALE:      | 1:500   |
|-----------|---------------------------------|-------------|---------|
| CLIENT:   | Mr S R Kynaston                 | DATE:       | Nov-22  |
| TITLE:    | Location Plan                   | DRAWING NO: | C092/02 |
| LOCATION: | Brook House Farm                | DRAWN BY:   | MCS     |