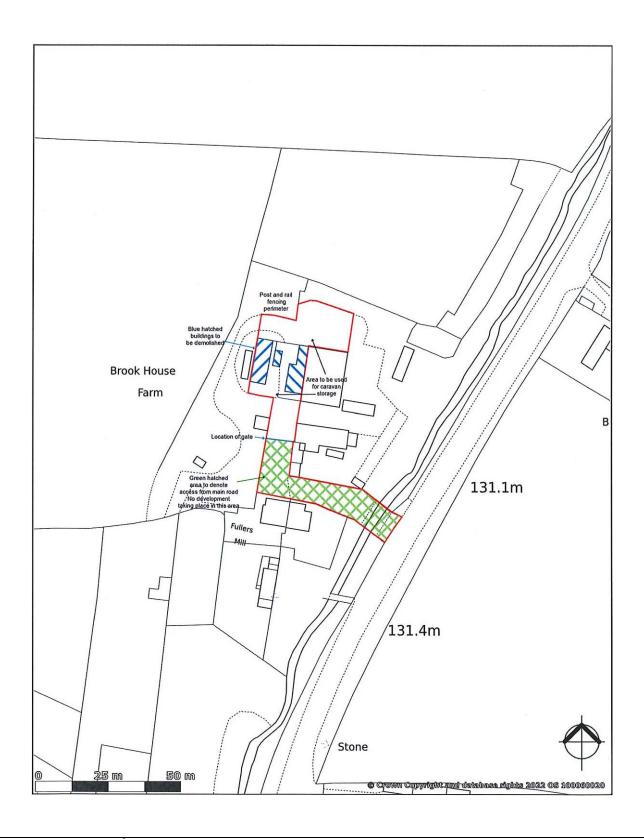

Madeleys Chartered Surveyors 64 High Street Much Wenlock Shropshire TF13 6AE

www.madeleys.co.uk enquiries@madeleys.co.uk

Tel: 01952 727 007

| JOB:      | Application for caravan storage | SCALE:      | 1:1250       |   |
|-----------|---------------------------------|-------------|--------------|---|
| CLIENT:   | Mr S R Kynaston                 | DATE:       | October 2022 | L |
| TITLE:    | Location plan                   | DRAWING NO: | C092/01      |   |
| LOCATION: | Brook House Farm                | DRAWN BY:   | N/A          |   |