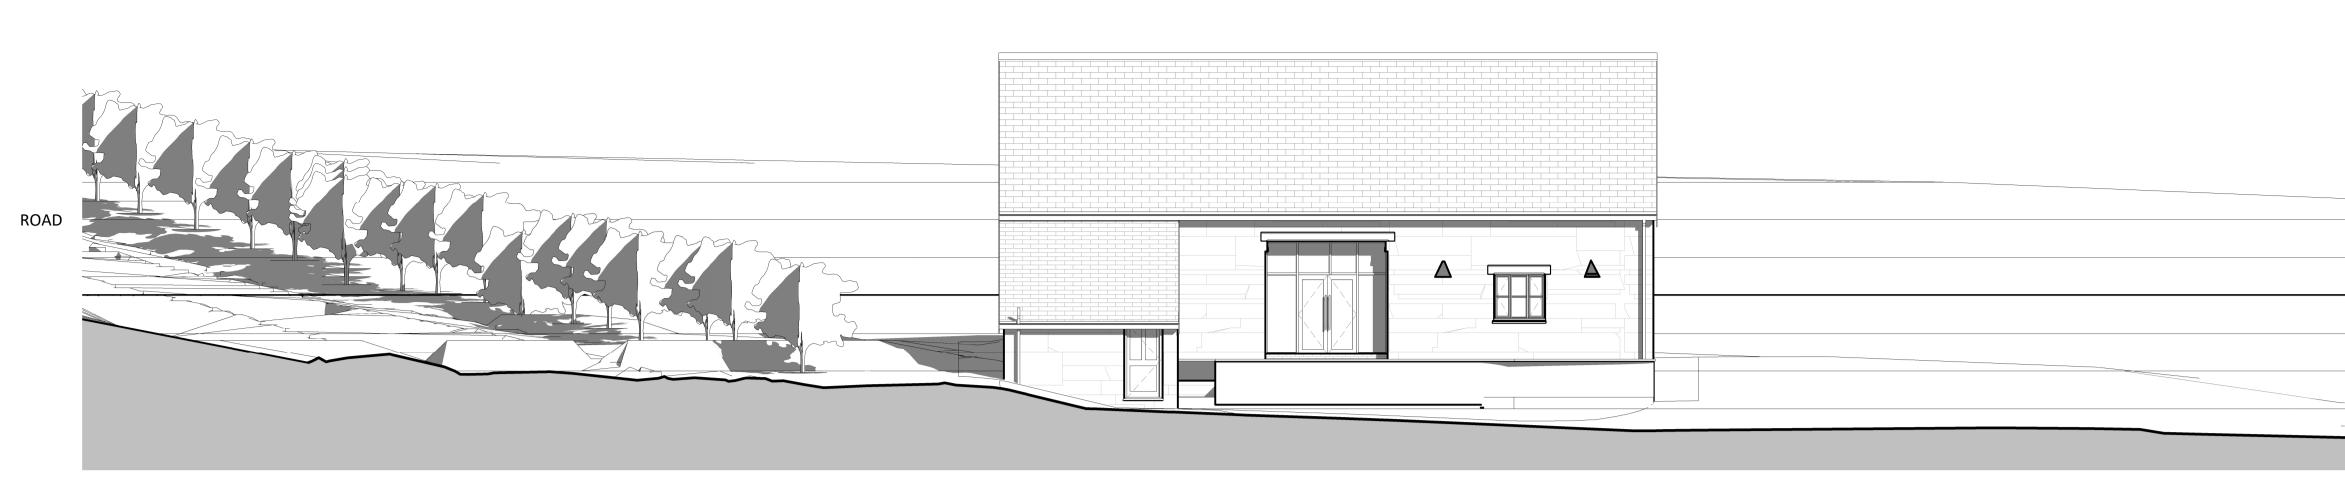

South Facing Elevation



East Facing Elevation

# North Facing Elevation







#### Generic Notes

- 1 CONTRACTOR TO CHECK ALL DIMENSIONS ON SITE PRIOR TO COMMENCEMENT OF WORKS. ANY DISCREPANCIES TO BE BROUGHT TO THE ATTENTION OF THE ARCHITECT.
- 2 DO NOT SCALE FROM THIS DRAWING, USE ONLY DIMENSIONS SHOWN ON DRAWINGS. DIMENSIONS FIGURED ARE TO THE NEAREST 5MM.

#### Project Notes

- 1 THIS DRAWING WAS PREPARED USING SURVEY INFORMATION PROVIDED BY MONUMENT SURVEYS.
- 2 TO BE READ WITH ALL RELEVANT DRAWINGS AND SPECIFICATIONS. 3 THIS DRAWING IS SUBJECT TO STATUTORY APPROVALS. CONTRACTOR TO SUBJECT TO STATUTION AFFROMALS. CONTRACTOR TO SUBMIT DRAWINGS FOR BUILDING CONTROL INSPECTORS COMMENT / APPROVAL.
- 4 THIS DRAWING WAS PREPARED FOR PLANNING PURPOSE ONLY AND IS NOT A CONSTRUCTION ISSUE