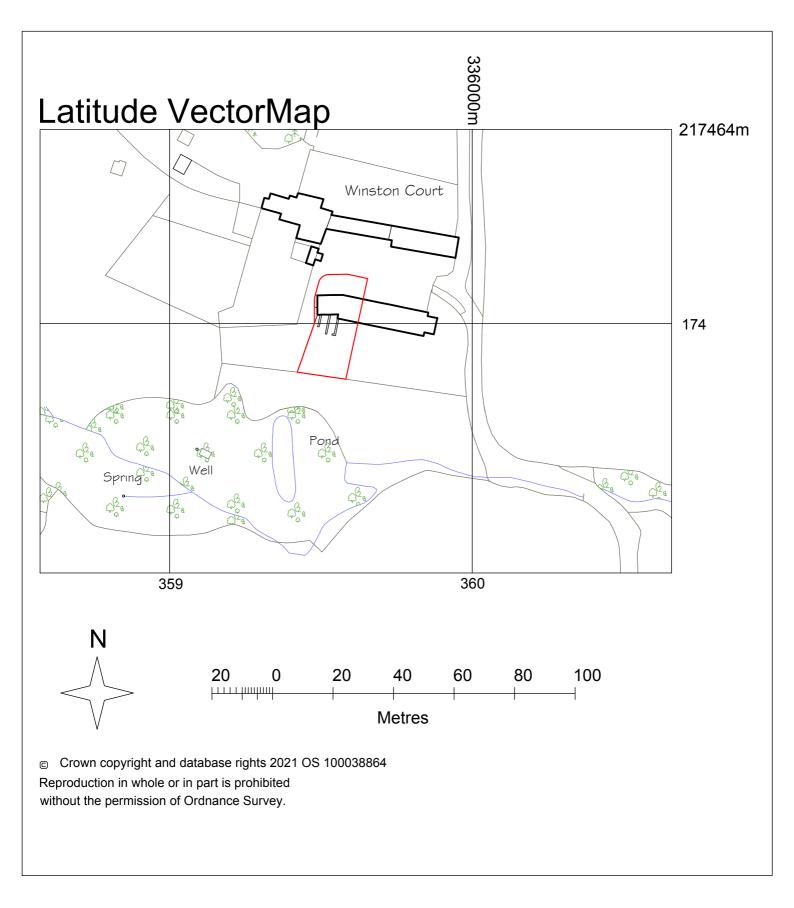

| Hernon Associates          | Status:                                                                  | Date:       | Project:                         |                                                                                                                  |
|----------------------------|--------------------------------------------------------------------------|-------------|----------------------------------|------------------------------------------------------------------------------------------------------------------|
|                            | Preliminary                                                              | 01.12.2022  | Proposed residential             |                                                                                                                  |
| The Old Shop               | Pre-planning                                                             |             | conversion of<br>former barns at |                                                                                                                  |
| Kingcoed                   | Planning (Outline)                                                       | Scale:      | Winston Court Farm               | and the second |
| Usk                        | <ul> <li>Planning (Reserved matters)</li> <li>Planning (Full)</li> </ul> | 1:1250 @ A4 |                                  | A STATE STATE                                                                                                    |
| Monmouthshire              | <ul> <li>Building Regulations</li> </ul>                                 |             | Client:<br>Mr J Hodae            |                                                                                                                  |
| NP15 1DS                   | Tender issue                                                             | Drawing No: |                                  |                                                                                                                  |
|                            | As built                                                                 | 3728-10     | Drawing:                         |                                                                                                                  |
| 01291 690010               | <ul> <li>Structural details</li> </ul>                                   | Revision:   | Location plan - Barn B           |                                                                                                                  |
| liz@hernonassociates.co.uk | PROVISIONAL                                                              |             |                                  | Architect and Structural Engineer                                                                                |