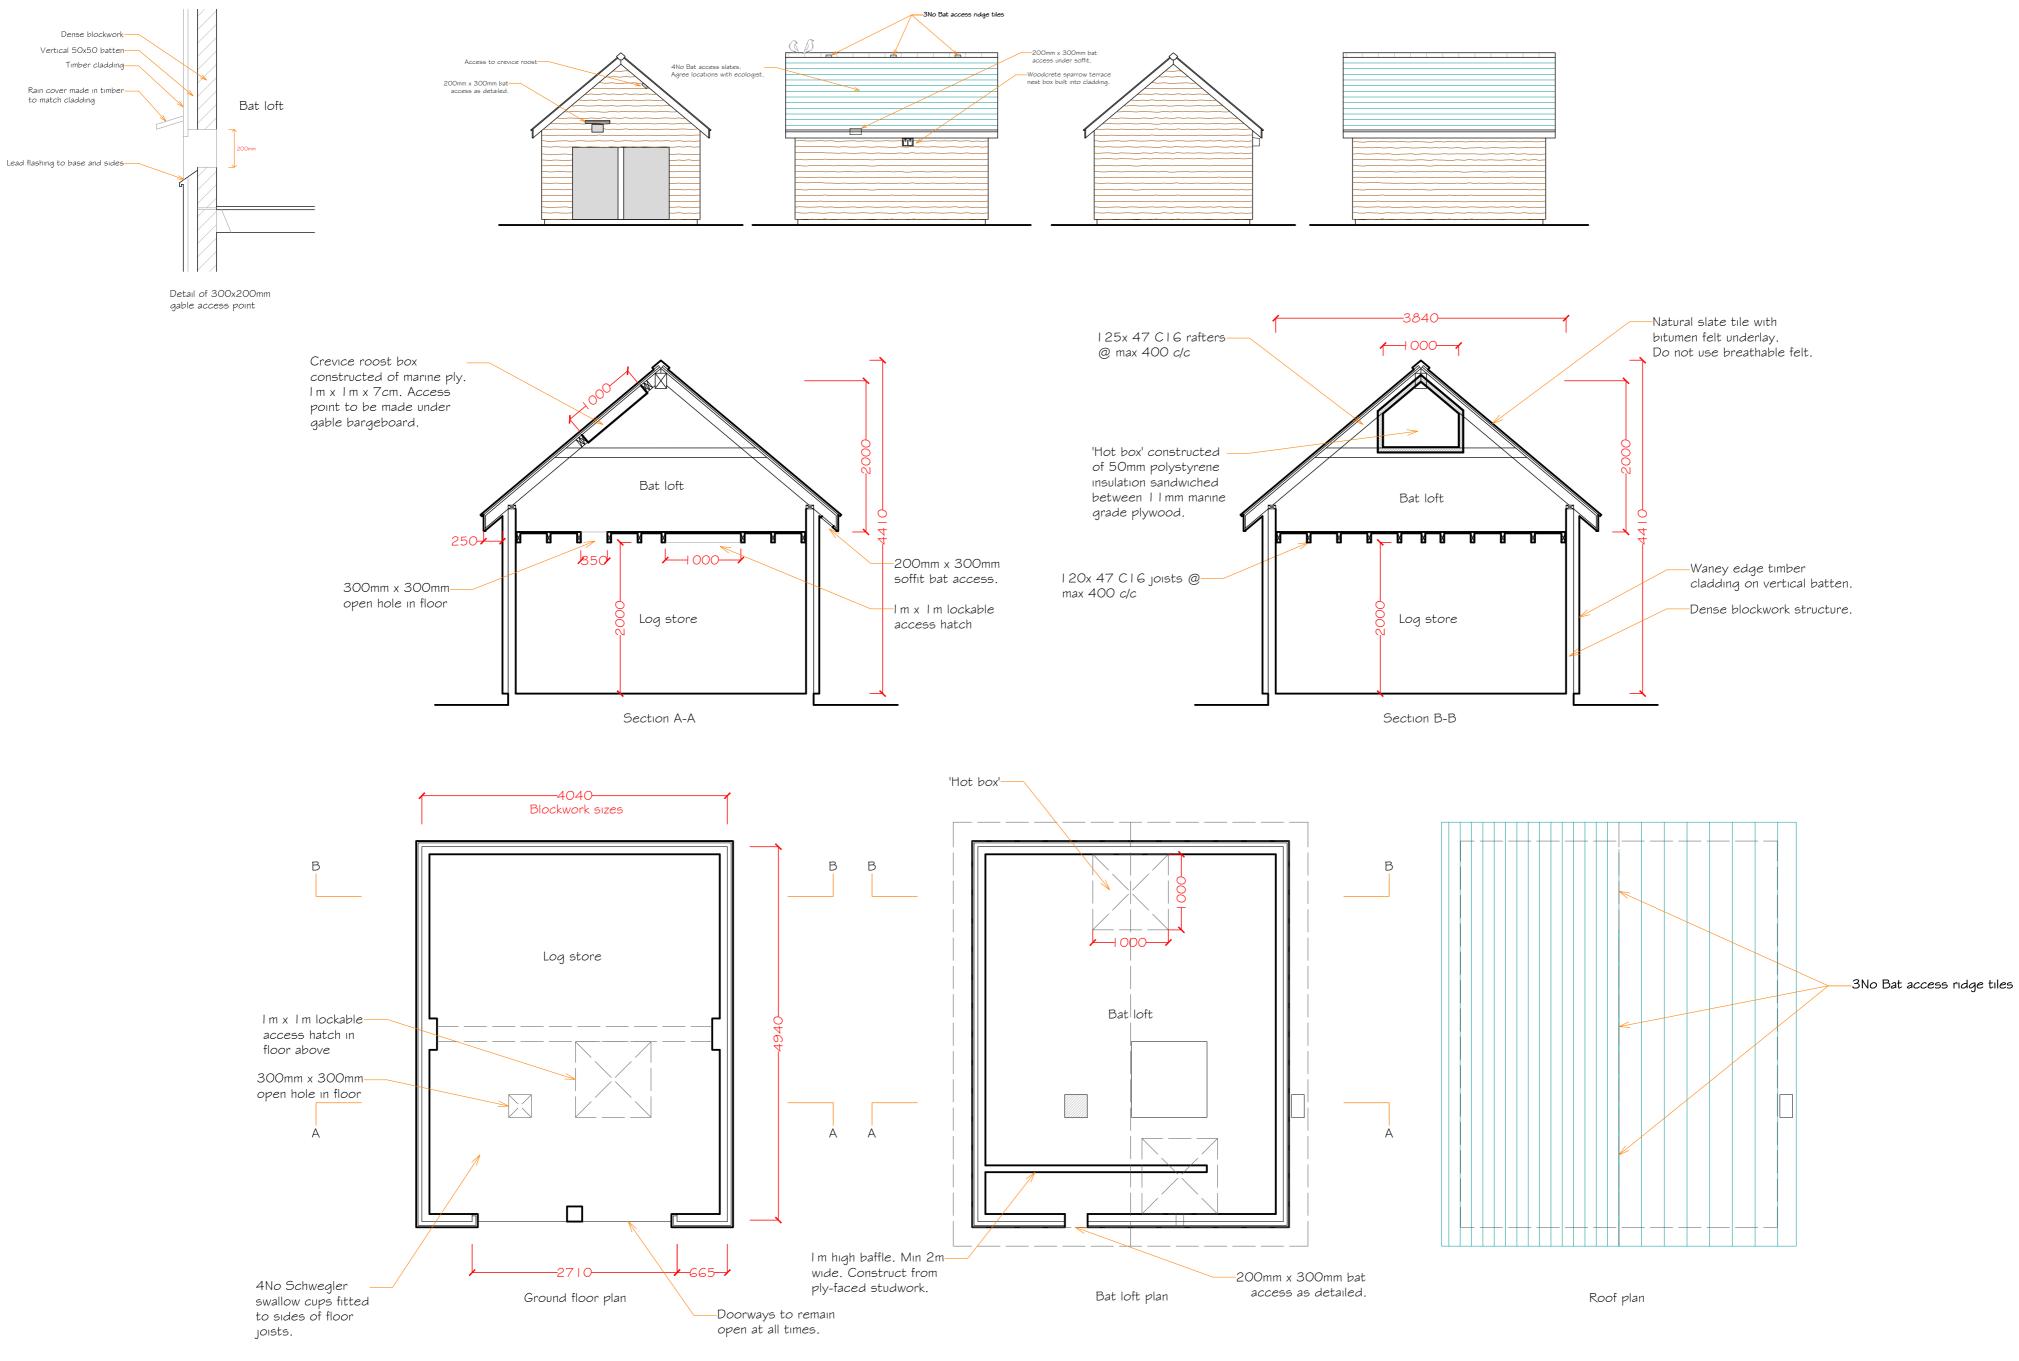

Hernon Associates The Old Shop Kingcoed Usk Monmouthshire NP15 1DS

01291 690010 liz@hernonassociates.co.uk

|  | Status:                                                                                                                                                    | Date:                   | Project:                                           |                                  |
|--|------------------------------------------------------------------------------------------------------------------------------------------------------------|-------------------------|----------------------------------------------------|----------------------------------|
|  | <ul> <li>Planning (Reserved matters)</li> <li>Planning (Full/Householder)</li> <li>Building Regulations</li> <li>Tender issue</li> <li>As built</li> </ul> | 01.12.2022              | Proposed residential conversion of former barns at |                                  |
|  |                                                                                                                                                            | Scale:<br> :50/ 00 @ A2 | Winston Court Farm                                 |                                  |
|  |                                                                                                                                                            | Drawing No:             | nt: Mr J Hodge                                     |                                  |
|  |                                                                                                                                                            | 3728-11<br>Revision:    | Drawing:<br>Proposed wood shed                     | Architect and Structural Enginee |
|  |                                                                                                                                                            |                         | with bat mitigation                                |                                  |