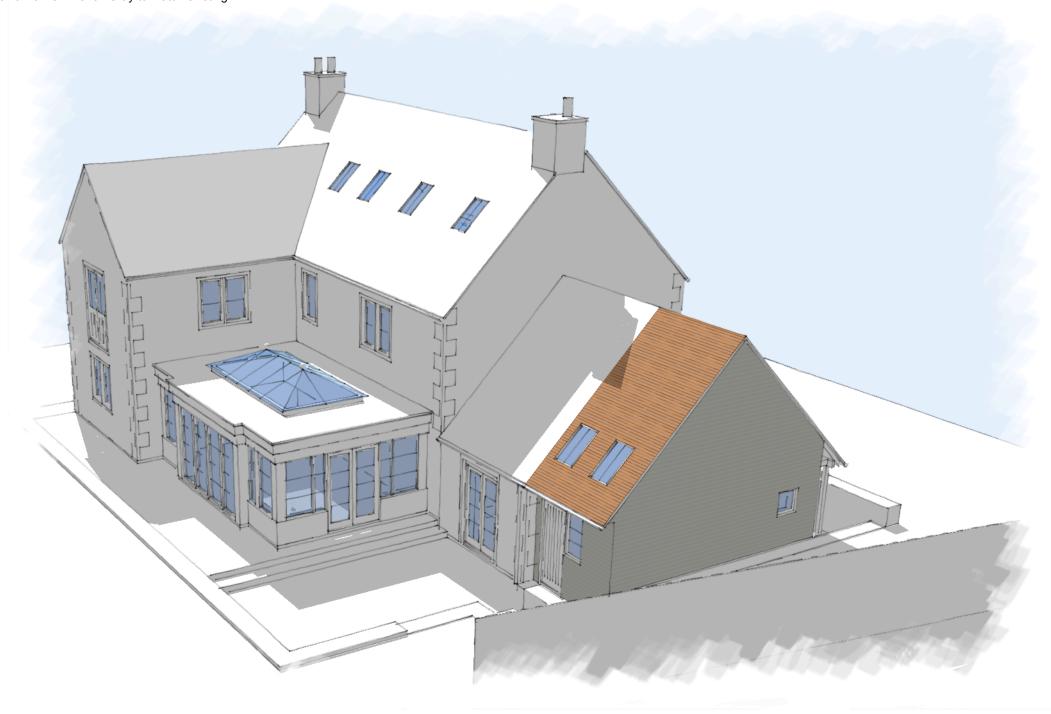

pitched roof -Reclaimed clay double roman tiles to match main house

Natural finished oak shiplap boarding to match other building within the site curtilage walls -

Windows and doors hardwood framed flush casement windows -

painted in exterior eggshell Farrow & Ball French Gray to match existing

All dimensions to be checked on site and any discrepancies reported to the Architect immediately.

rear perspective

NTS

glyn jackson