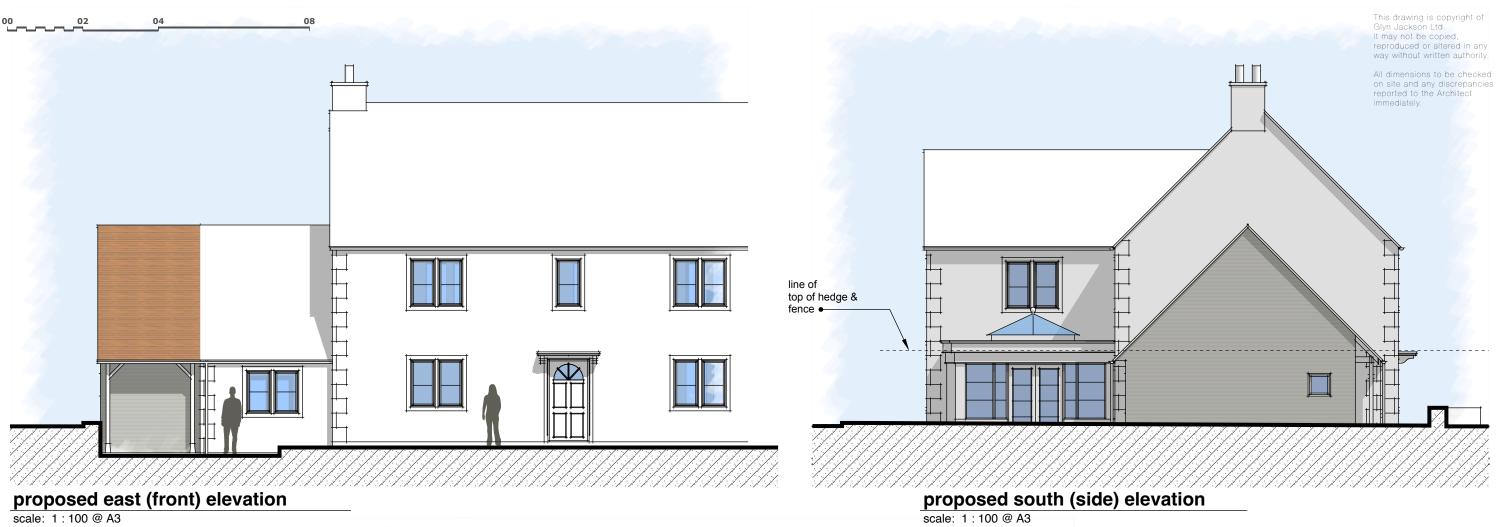

## pitched roof -Reclaimed clay double roman tiles to match main house walls -Natural finished oak shiplap boarding to match other building within the site curtilage Windows and doors hardwood framed flush casement windows painted in exterior eggshell Farrow & Ball French Gray to match existing solid timber panel fence. 2.0m high **Proposed**

form new french doors (same width as existing window)

Project: 'The Orchard', Goose Street, Beckington, Frome BA11 6SS

Mr & Mrs P Burke Client:

scale: 1:100 @ A3

proposed west (rear) elevation

glyn jackson 14 Stephenson Drive | Frome | BA11 2XD | t. 07971 638003 | e. glynjackson@icloud.com