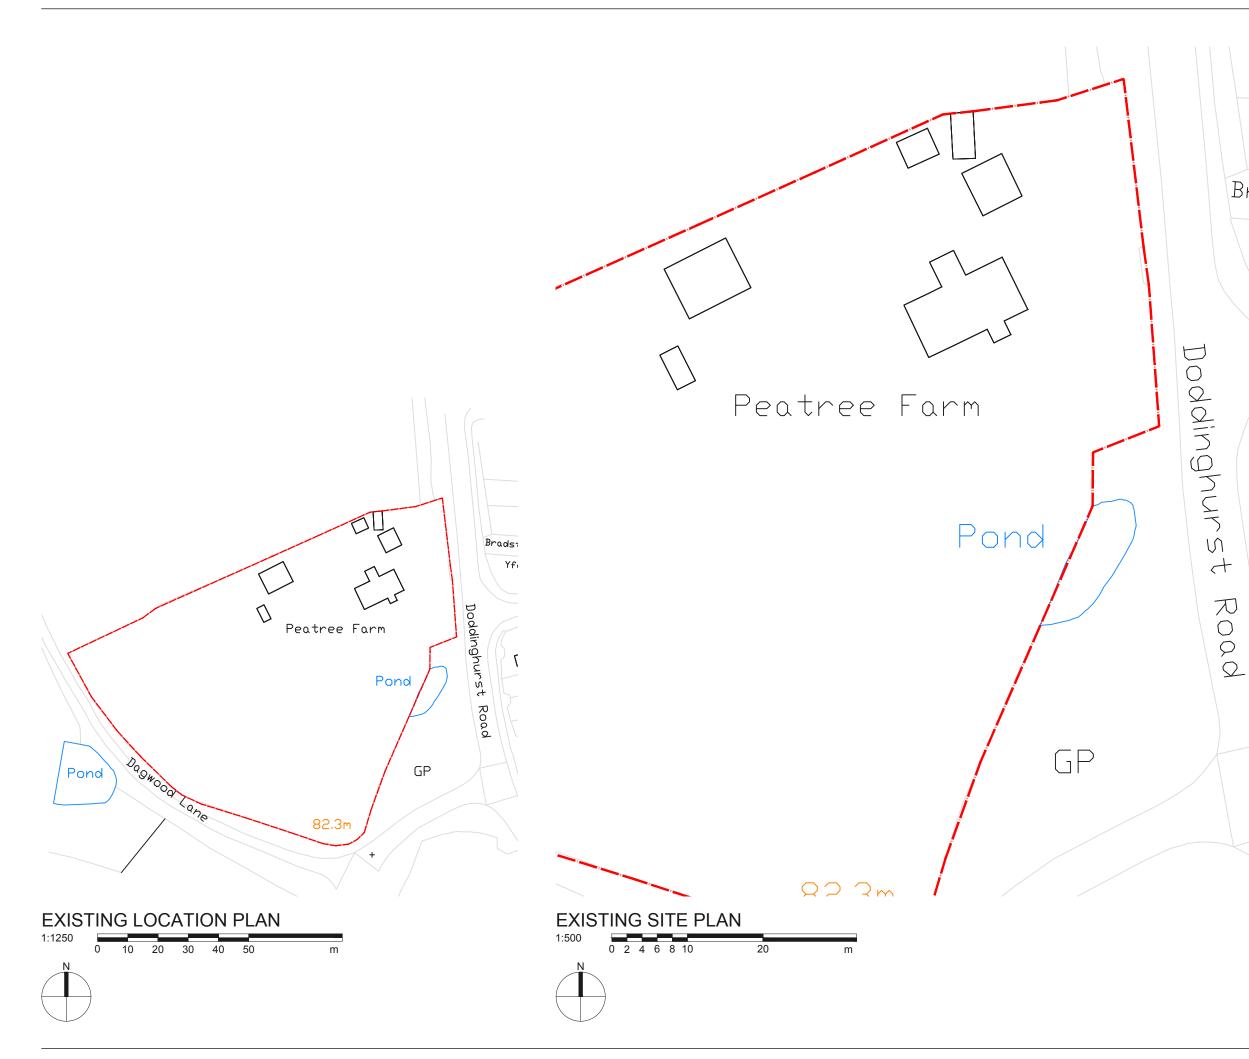

|                                                   |                                               | anning and Building Regulations Approval and all other permission<br>mencing building work. Works started without these consents are                                                                                                                                                        |           |
|---------------------------------------------------|-----------------------------------------------|---------------------------------------------------------------------------------------------------------------------------------------------------------------------------------------------------------------------------------------------------------------------------------------------|-----------|
| All drawings sh                                   | ould be read in con                           | njunction with any third party consultants drawings and specification                                                                                                                                                                                                                       | n.        |
| commencemen<br>client immediat<br>the premises, n | t. Any omissions or<br>ely for rectification. | I dimensions, levels and existing structure must be verified on site<br>r inaccuracies are to be reported and clarified with Method Studio<br>These drawings are intended as graphic information only. Due to<br>a structure, occupancy, building methods & materials used, some<br>cessary | and the   |
|                                                   | work commences i<br>eighbors affected.        | it is the responsibility of the builder or owner to serve the relevant                                                                                                                                                                                                                      | Party Wal |
|                                                   |                                               |                                                                                                                                                                                                                                                                                             |           |
|                                                   | CITE                                          |                                                                                                                                                                                                                                                                                             |           |
| ADDRESS<br>Pear Tree                              |                                               | Deddinghurst Road, Doddinghurst, CM1                                                                                                                                                                                                                                                        | 5 0RZ     |
| ADDRESS<br>Pear Tree<br>SCALE @ A3                | e Farm, Do                                    | oddinghurst Road, Doddinghurst, CM1                                                                                                                                                                                                                                                         | REV       |
| ADDRESS<br>Pear Tree                              | e Farm, Do                                    | oddinghurst Road, Doddinghurst, CM1                                                                                                                                                                                                                                                         |           |
| ADDRESS<br>Pear Tree<br>SCALE @ A3                | e Farm, Do                                    | oddinghurst Road, Doddinghurst, CM1                                                                                                                                                                                                                                                         | REV       |
| ADDRESS<br>Pear Tree<br>SCALE @ A3<br>VAR.        | e Farm, Do                                    | Drawling No 0302 050                                                                                                                                                                                                                                                                        | REV       |
| ADDRESS<br>Pear Tree<br>SCALE @ A3<br>VAR.        | e Farm, Do                                    | oddinghurst Road, Doddinghurst, CM1                                                                                                                                                                                                                                                         | REV       |