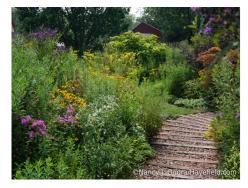

existing chestnut fencing along the north boundary and existing Euonymus hedges to be retained

AND DAKE

The second s

1

14

grass and wildflower garden

3

5

4

7

iron gates

undergroun

rainwater recycling t ank

(14)

existing stone walls to be retained

natural beech and hawthorn hedges to be planted all along this boundary