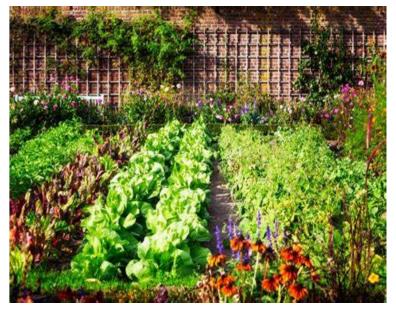

⑦ grass grid car parking

planted beech, birch or ash copse and wildflowers meadow

vegetable garden

(8)

| ALTARAS ARCHITECTURE LTD                  | Demolition and re-building of existing barn<br>to provide 1x3 bed dwelling including<br>extensions<br>PROPOSED LANDSCAPE PLAN | Drawn by:   | DA          |
|-------------------------------------------|-------------------------------------------------------------------------------------------------------------------------------|-------------|-------------|
| 41 High Street, Barkway                   |                                                                                                                               | Checked by: | DA          |
| Herts SG8 8EA                             |                                                                                                                               | Scale:      | 1:100@A2    |
| Tel : 01763 848952                        |                                                                                                                               | Date:       | Dec 2022    |
| Email : dolores@altarasarchitecture.co.uk |                                                                                                                               | Drawing No: | NC / RH/L01 |