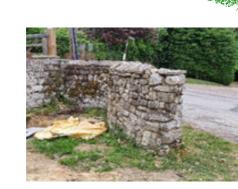

4

7

iron gates

undergroun

rainwater recycling t ank

(14)

existing stone walls to be retained

natural beech and hawthorn hedges to be planted all along this boundary