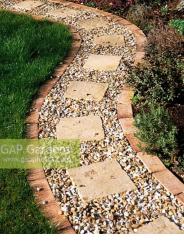

(1)

patio

5

D Hawmonn and beech hedges

(3) timber and crushed stone steps and platform

reclaimed brick and stone
path

4 reclaimed brick and stone path

(15) espalier fruit trees

17 pond wildlife habitat

(5) internal patio stone and brick paving and herb garden

(16) insect habitats(bug hotels)

(18) stumpery

new stone wall replica to be built from existing reclaimed stones on site

6 open rainwater pond