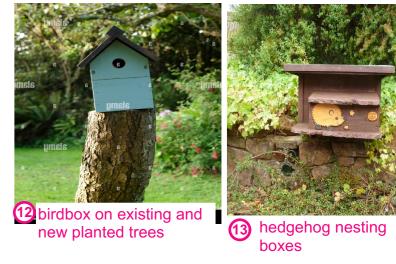

17 pond wildlife habitat

(5) internal patio stone and brick paving and herb garden

(16) insect habitats(bug hotels)

(18) stumpery

new stone wall replica to be built from existing reclaimed stones on site

6 open rainwater pond