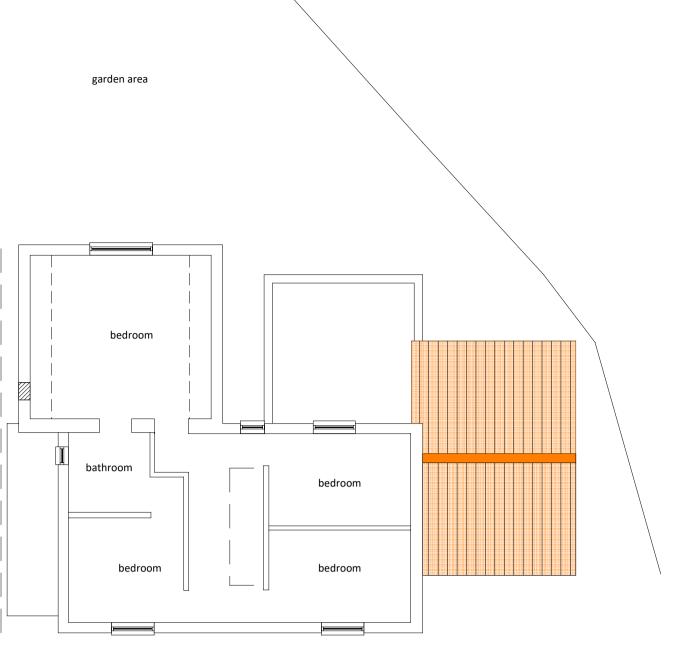

**GROUND FLOOR** 

FIRST FLOOR

| DATE    | REVISION                                                    | N PREFIX                                                        |
|---------|-------------------------------------------------------------|-----------------------------------------------------------------|
| Fo      | or-Ward Planning Co                                         | onsultancy Limited                                              |
|         | 45 Newbrid                                                  | dge Hill                                                        |
|         | LOUT                                                        |                                                                 |
|         | Lincolns                                                    | hire                                                            |
|         | LN11 0                                                      | NQ                                                              |
| Mobile  | 07872 919007 E-ma                                           | il carlforman1978@aol.com                                       |
|         | PROJE                                                       | CT                                                              |
|         | tensions and alterations to<br>Instruction to provide a dou | existing dwelling which is<br>ble garage with raised patio over |
|         | LOCAT                                                       |                                                                 |
|         | Dwelling south of E                                         | Boothby Cottage                                                 |
|         | Beck L                                                      | ane                                                             |
|         | Welton Le                                                   | e Marsh                                                         |
|         | Lincoln                                                     | shire                                                           |
|         | PE23                                                        | 5SZ                                                             |
| TITLE   | Existing plans & elevation                                  | DRAWING NUMBER                                                  |
| DATE    | December 2022                                               | CF - GF - PM - 01 - 22                                          |
| SCALE   | 1 : 100 (unless stated)                                     | CF - GF - PIVI - 01 - 22                                        |
| REVISIO | N                                                           |                                                                 |
|         |                                                             | AWING BELONGS TO                                                |
| COP     | TRIGHT OF THIS DR                                           |                                                                 |