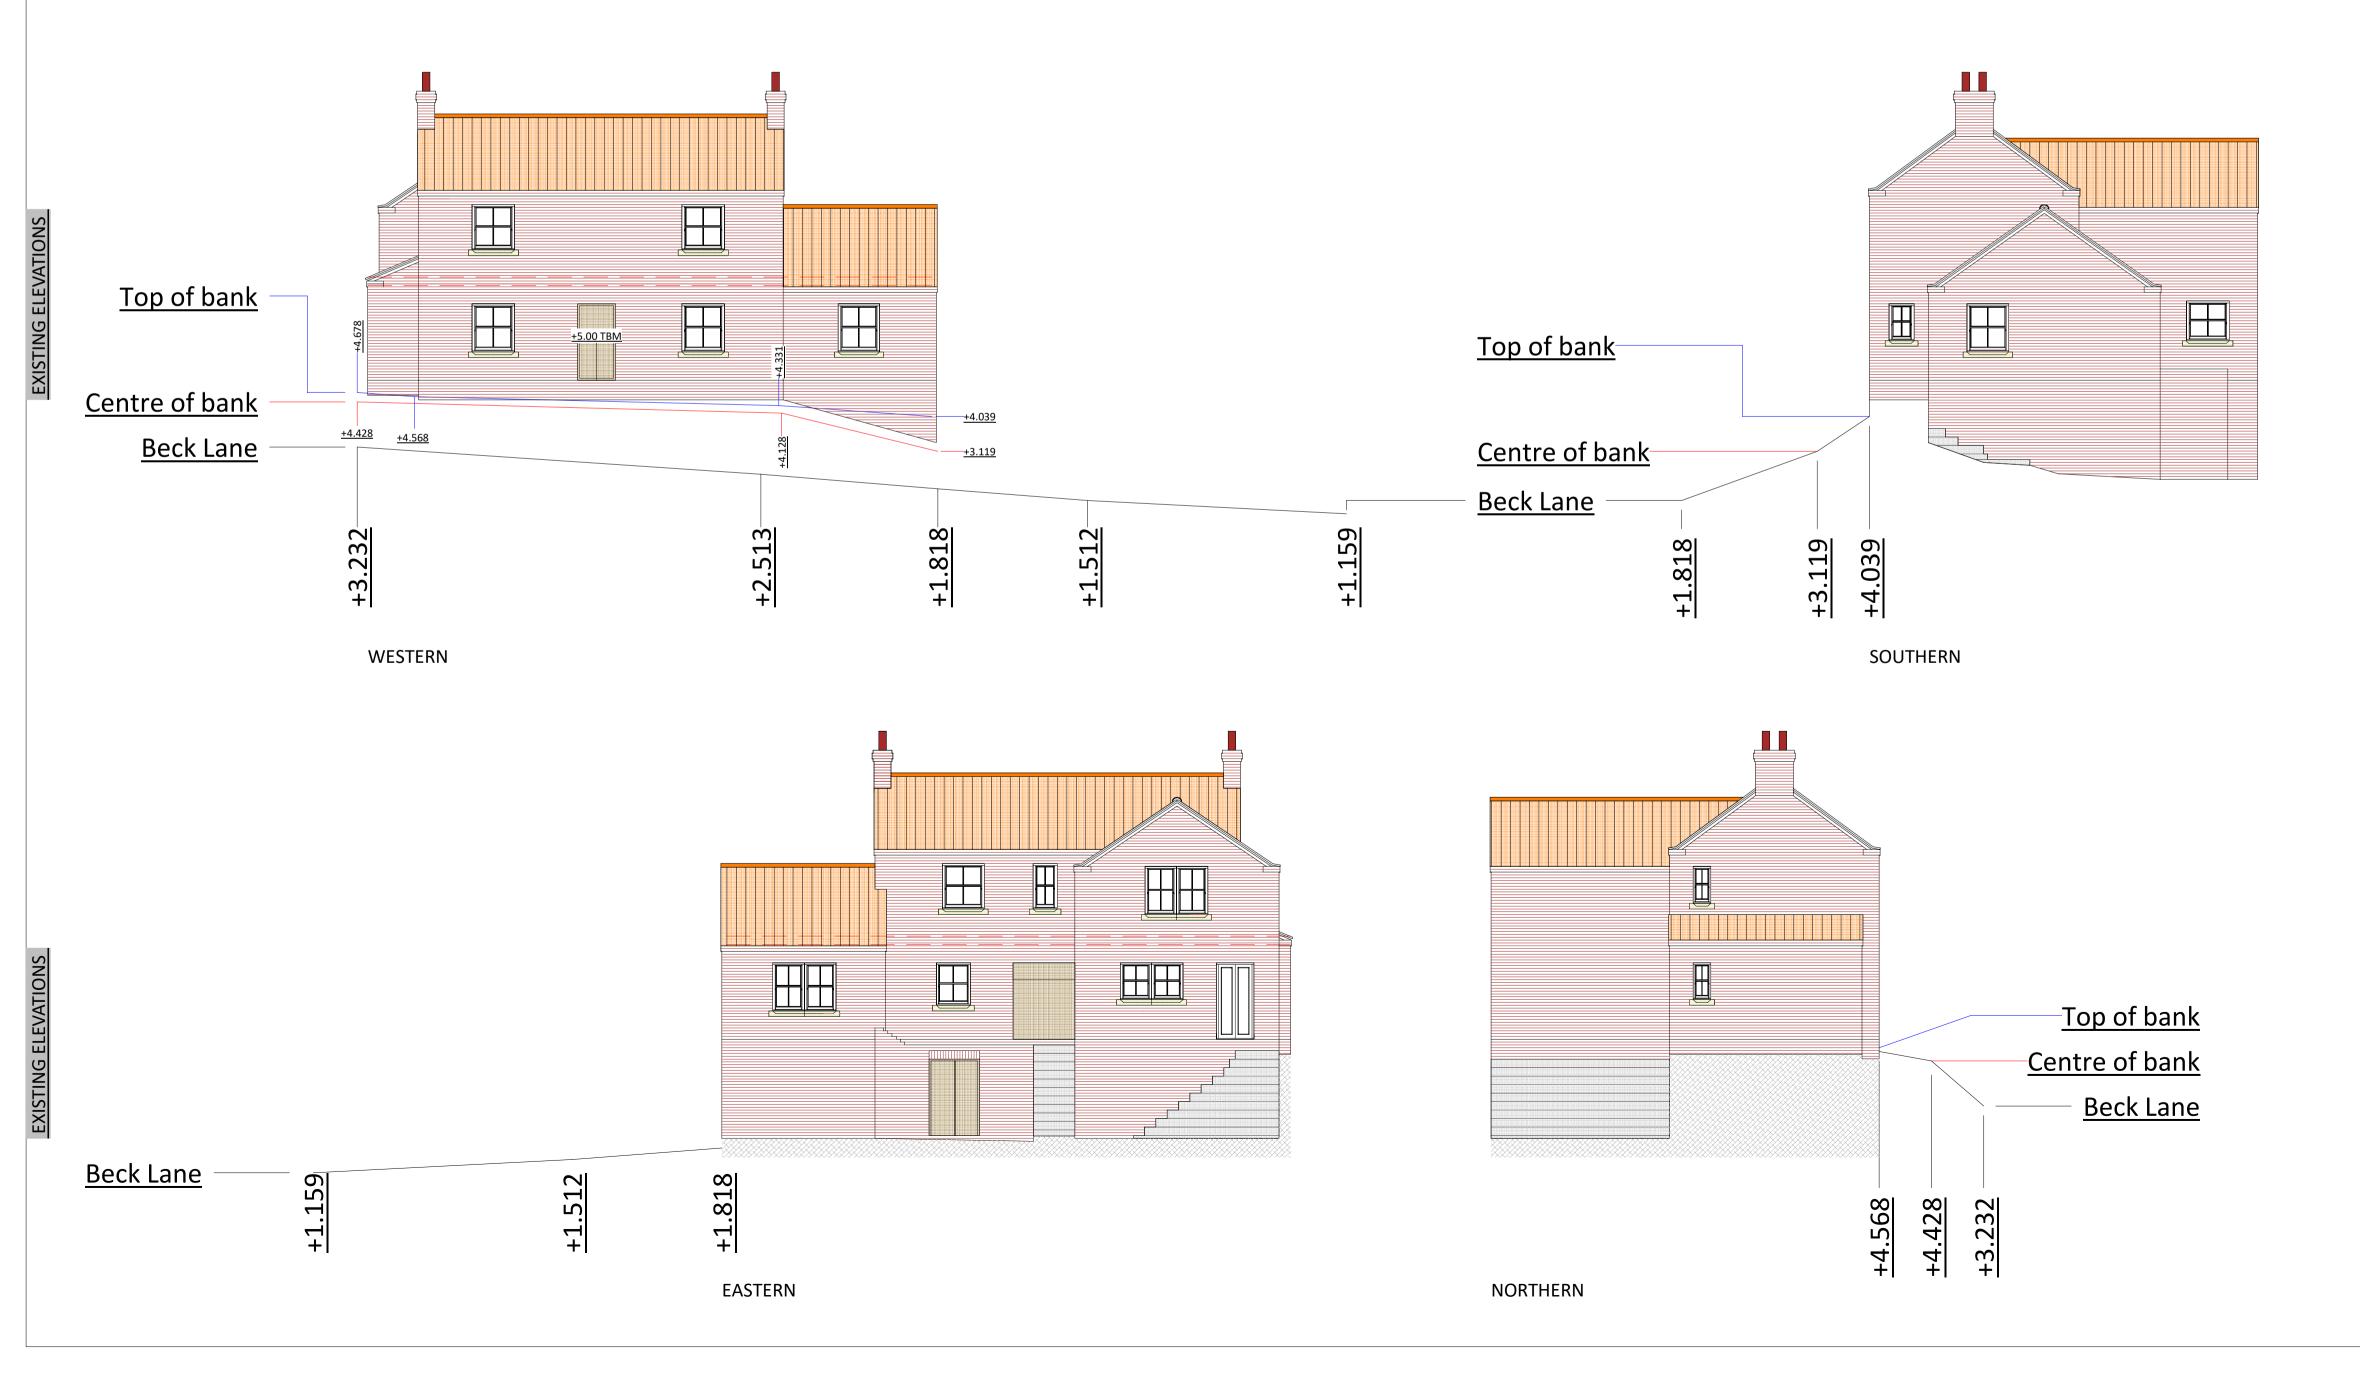

**GROUND FLOOR** 

FIRST FLOOR

| DATE    | REVISION                                                    | N PREFIX                                                        |
|---------|-------------------------------------------------------------|-----------------------------------------------------------------|
| Fo      | or-Ward Planning Co                                         | onsultancy Limited                                              |
|         | 45 Newbrid                                                  | dge Hill                                                        |
|         | LOUT                                                        |                                                                 |
|         | Lincolns                                                    | hire                                                            |
|         | LN11 0                                                      | NQ                                                              |
| Mobile  | 07872 919007 E-ma                                           | il carlforman1978@aol.com                                       |
|         | PROJE                                                       | CT                                                              |
|         | tensions and alterations to<br>Instruction to provide a dou | existing dwelling which is<br>ble garage with raised patio over |
|         | LOCAT                                                       |                                                                 |
|         | Dwelling south of E                                         | Boothby Cottage                                                 |
|         | Beck L                                                      | ane                                                             |
|         | Welton Le                                                   | e Marsh                                                         |
|         | Lincoln                                                     | shire                                                           |
|         | PE23                                                        | 5SZ                                                             |
| TITLE   | Existing plans & elevation                                  | DRAWING NUMBER                                                  |
| DATE    | December 2022                                               | CF - GF - PM - 01 - 22                                          |
| SCALE   | 1 : 100 (unless stated)                                     | CF - GF - PIVI - 01 - 22                                        |
| REVISIO | N                                                           |                                                                 |
|         |                                                             | AWING BELONGS TO                                                |
| COP     | TRIGHT OF THIS DR                                           |                                                                 |