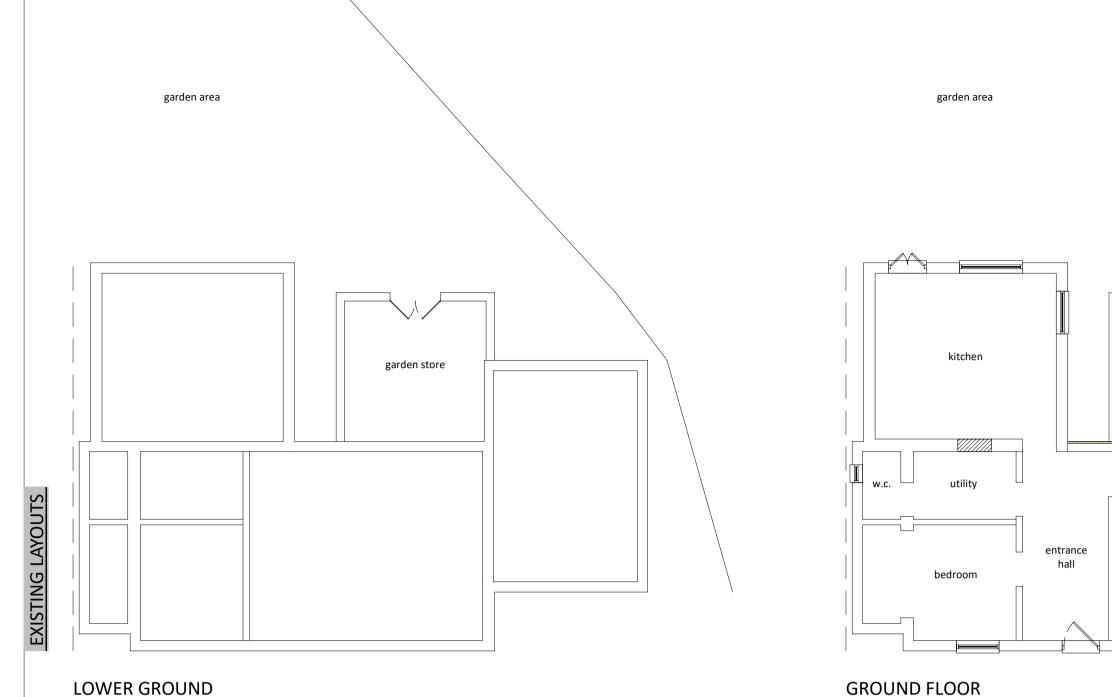

**GROUND FLOOR** 

FIRST FLOOR

| DATE    | REVISION                                                    | N PREFIX                                                        |
|---------|-------------------------------------------------------------|-----------------------------------------------------------------|
| Fo      | or-Ward Planning Co                                         | onsultancy Limited                                              |
|         | 45 Newbrid                                                  | dge Hill                                                        |
|         | LOUT                                                        |                                                                 |
|         | Lincolns                                                    | hire                                                            |
|         | LN11 0                                                      | NQ                                                              |
| Mobile  | 07872 919007 E-ma                                           | il carlforman1978@aol.com                                       |
|         | PROJE                                                       | CT                                                              |
|         | tensions and alterations to<br>Instruction to provide a dou | existing dwelling which is<br>ble garage with raised patio over |
|         | LOCAT                                                       |                                                                 |
|         | Dwelling south of E                                         | Boothby Cottage                                                 |
|         | Beck L                                                      | ane                                                             |
|         | Welton Le                                                   | e Marsh                                                         |
|         | Lincoln                                                     | shire                                                           |
|         | PE23                                                        | 5SZ                                                             |
| TITLE   | Existing plans & elevation                                  | DRAWING NUMBER                                                  |
| DATE    | December 2022                                               | CF - GF - PM - 01 - 22                                          |
| SCALE   | 1 : 100 (unless stated)                                     | CF - GF - PIVI - 01 - 22                                        |
| REVISIO | N                                                           |                                                                 |
|         |                                                             | AWING BELONGS TO                                                |
| COP     | TRIGHT OF THIS DR                                           |                                                                 |