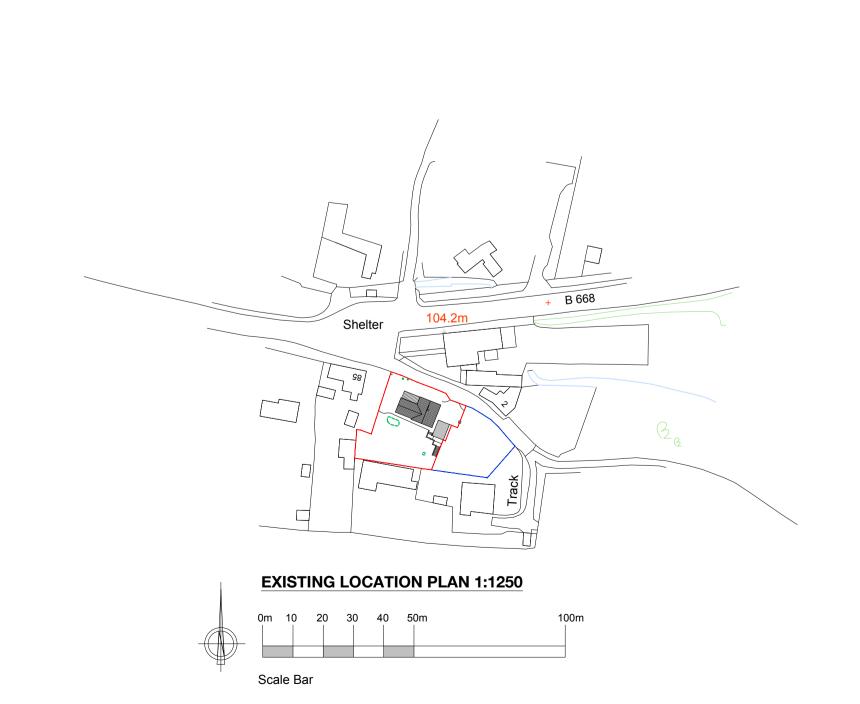

PROJECT: 2210: ALTERATIONS TO EXISTING **BUNGALOW** 

DWG NO: 2210 - 01 - Existing Location Plan, Ex Plans, Sections & Elevations

REVISION: a

SCALE: 1:100,1250@A1 DRAWN BY: SW

**SW ARCHITECTS** 30 Rockingham Road Cottingham Market Harborough Leicestershire