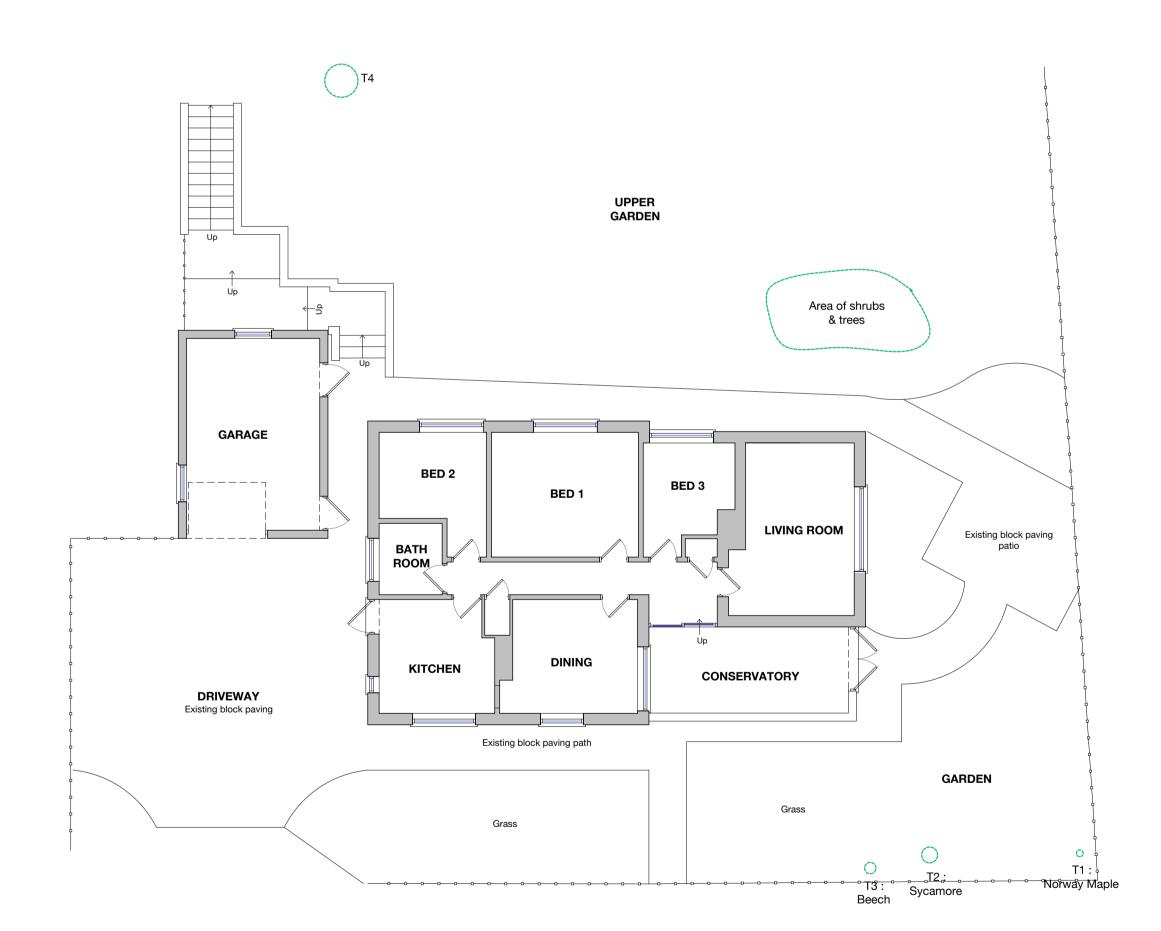

PROJECT: 2210: ALTERATIONS TO EXISTING **BUNGALOW** 

DWG NO: 2210 - 01 - Existing Location Plan, Ex Plans, Sections & Elevations

REVISION: a

SCALE: 1:100,1250@A1 DRAWN BY: SW

**SW ARCHITECTS** 30 Rockingham Road Cottingham Market Harborough Leicestershire