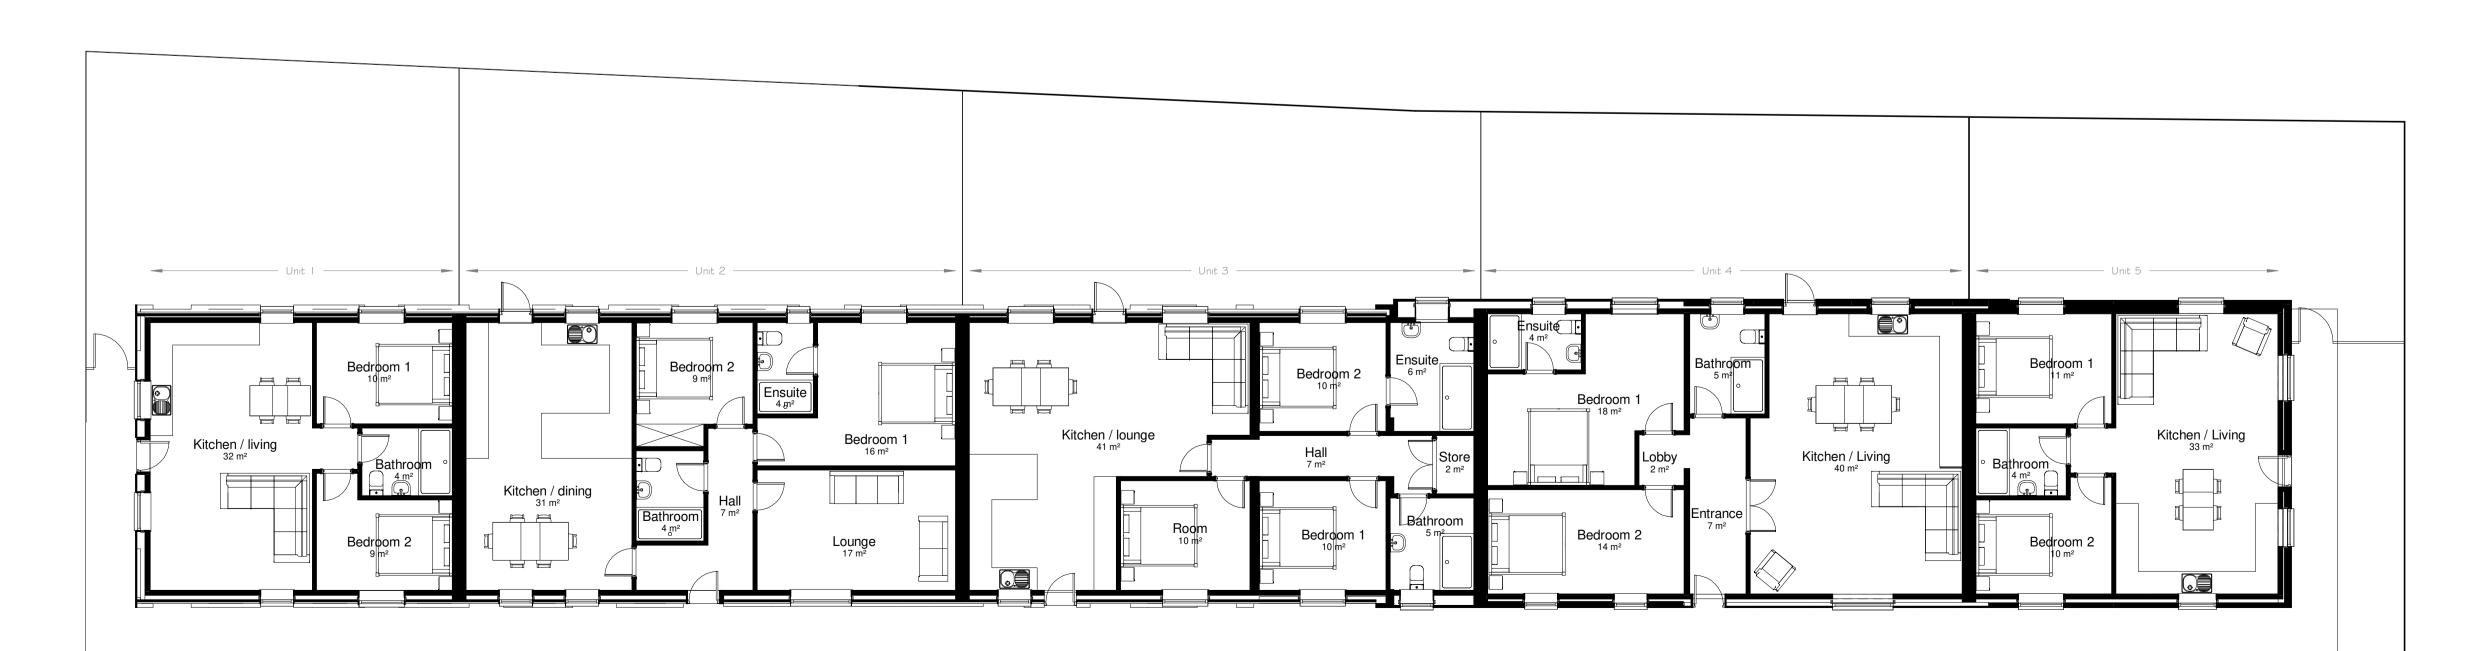

1. Proposed North
Scale: 1:100

2. Proposed South
Scale: 1:100

DO NOT SCALE OFF THIS DRAWING FOR CONSTRUCTION PURPOSES

IMPORTANT NOTES:

Any discrepancies must be reported to ARA Architecture before proceeding.

Scale: 1:100

4. Proposed East

Scale: 1:100

5. Proposed Level O

Scale: 1:100

Rev B, 02.11.22, Revised layout for units 3 \$ 4 keeping existing structure.

project

ROSAMONDFORD FARM, EX5 2JG, CLASS Q BARN CONVERSION