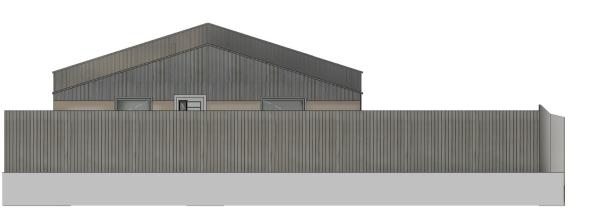

Scale: 1:100

4. Proposed East

Scale: 1:100

5. Proposed Level O

Scale: 1:100

Rev B, 02.11.22, Revised layout for units 3 \$ 4 keeping existing structure.

project

ROSAMONDFORD FARM, EX5 2JG, CLASS Q BARN CONVERSION