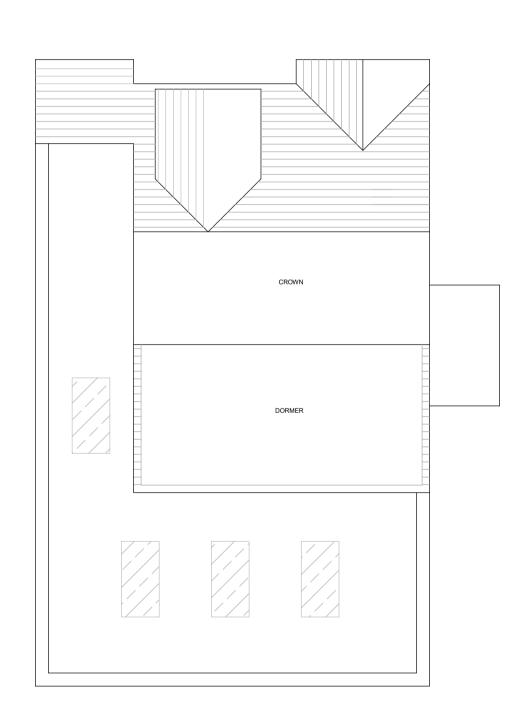

Existing Ground Floor (1:50)

Existing Roof Plan (1:100)

Proposed Roof Plan (1:100)

| SITE     | SITE 24 Albion Road<br>Pitstone |             | PROPOSED                                                         |                                                                       |
|----------|---------------------------------|-------------|------------------------------------------------------------------|-----------------------------------------------------------------------|
|          |                                 |             | front and back d                                                 | Hip to gable loft conversion including front and back dormer windows. |
| LU7 9AY  |                                 |             | Single storey side and rear extensions and internal alterations. |                                                                       |
| CLIENT   |                                 | Hunter      | DATE                                                             | 5th Nov 2022                                                          |
| SCALE    |                                 | 1:50, 1:100 | JOB REF No                                                       | CM/05/12/2022/2 B                                                     |
| SURVEYOR |                                 | CM          |                                                                  |                                                                       |