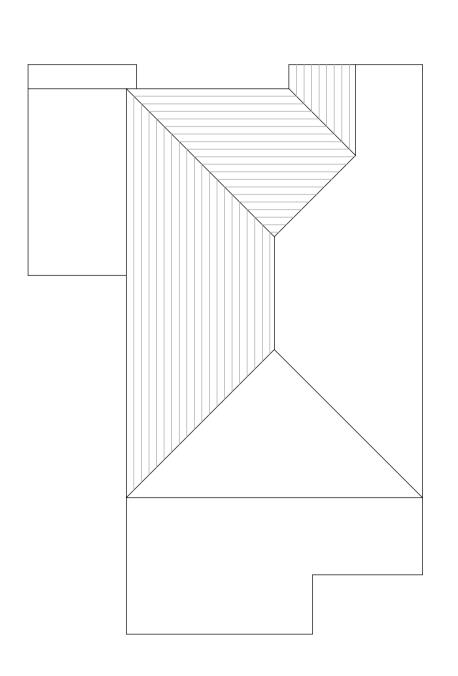

Existing Ground Floor (1:50)

Existing Roof Plan (1:100)

Proposed Roof Plan (1:100)

| SITE     | SITE 24 Albion Road<br>Pitstone |             | PROPOSED                                                         |                                                                       |
|----------|---------------------------------|-------------|------------------------------------------------------------------|-----------------------------------------------------------------------|
|          |                                 |             | front and back d                                                 | Hip to gable loft conversion including front and back dormer windows. |
| LU7 9AY  |                                 |             | Single storey side and rear extensions and internal alterations. |                                                                       |
| CLIENT   |                                 | Hunter      | DATE                                                             | 5th Nov 2022                                                          |
| SCALE    |                                 | 1:50, 1:100 | JOB REF No                                                       | CM/05/12/2022/2 B                                                     |
| SURVEYOR |                                 | CM          |                                                                  |                                                                       |