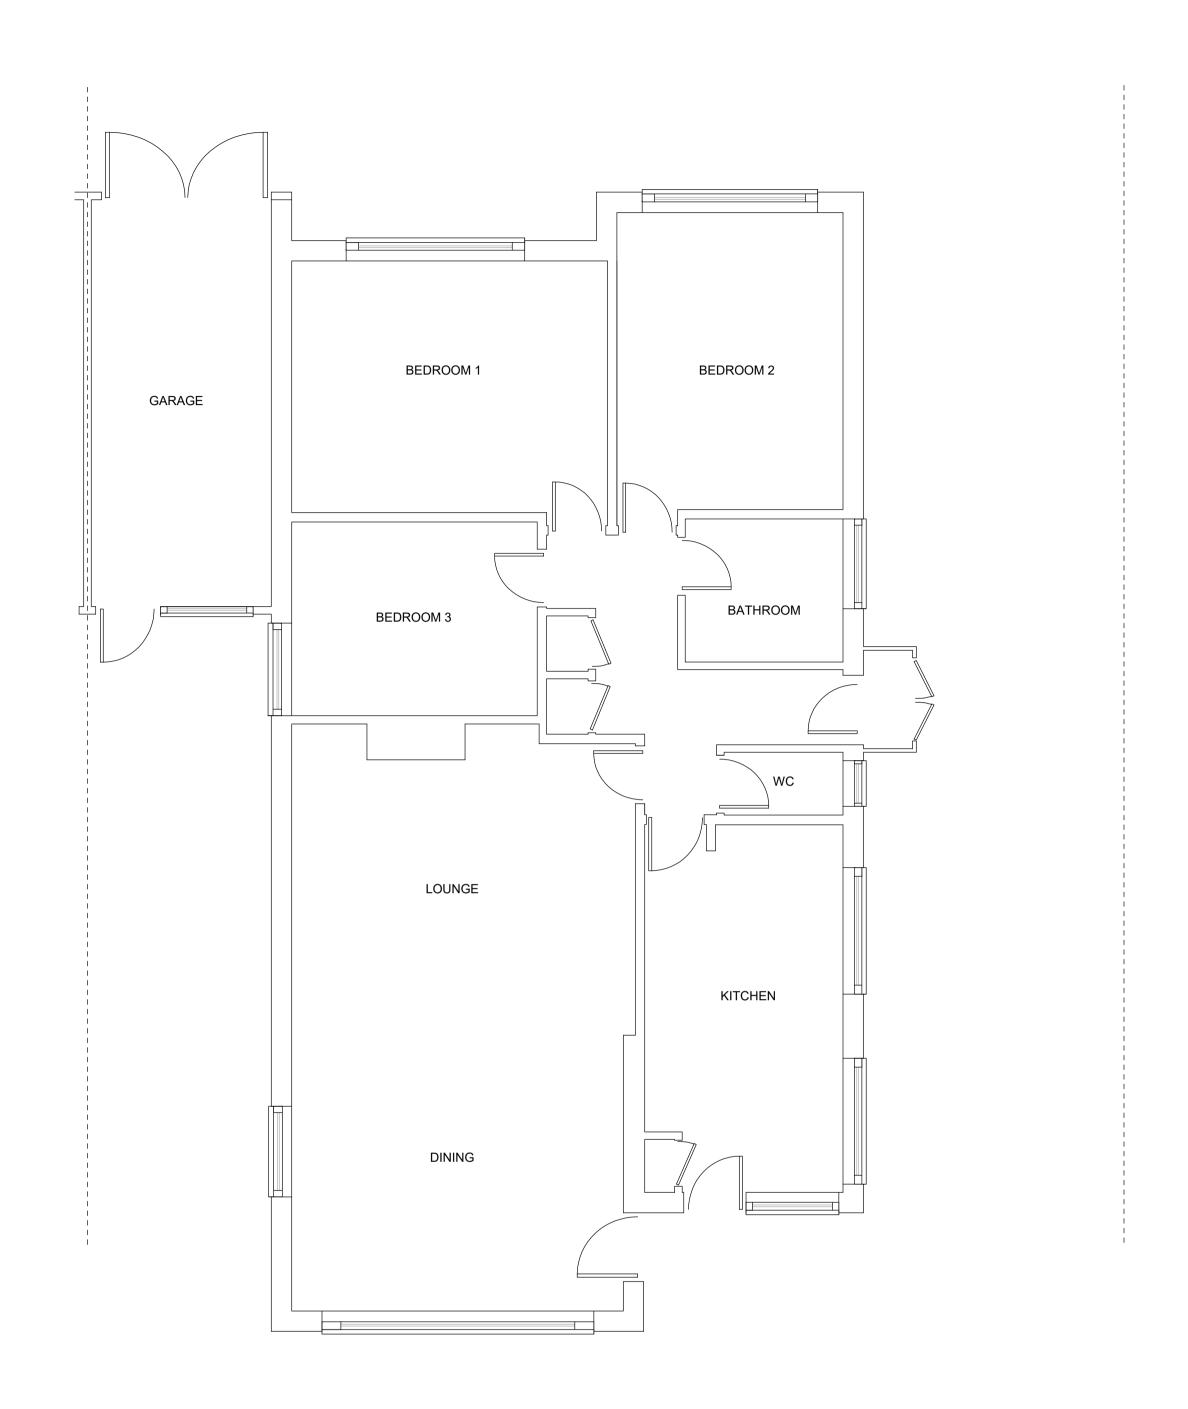

Existing Ground Floor (1:50)

Existing Roof Plan (1:100)

Proposed Roof Plan (1:100)

| SITE     | SITE 24 Albion Road<br>Pitstone |             | PROPOSED                                                         |                                                                       |
|----------|---------------------------------|-------------|------------------------------------------------------------------|-----------------------------------------------------------------------|
|          |                                 |             | front and back d                                                 | Hip to gable loft conversion including front and back dormer windows. |
| LU7 9AY  |                                 |             | Single storey side and rear extensions and internal alterations. |                                                                       |
| CLIENT   |                                 | Hunter      | DATE                                                             | 5th Nov 2022                                                          |
| SCALE    |                                 | 1:50, 1:100 | JOB REF No                                                       | CM/05/12/2022/2 B                                                     |
| SURVEYOR |                                 | CM          |                                                                  |                                                                       |