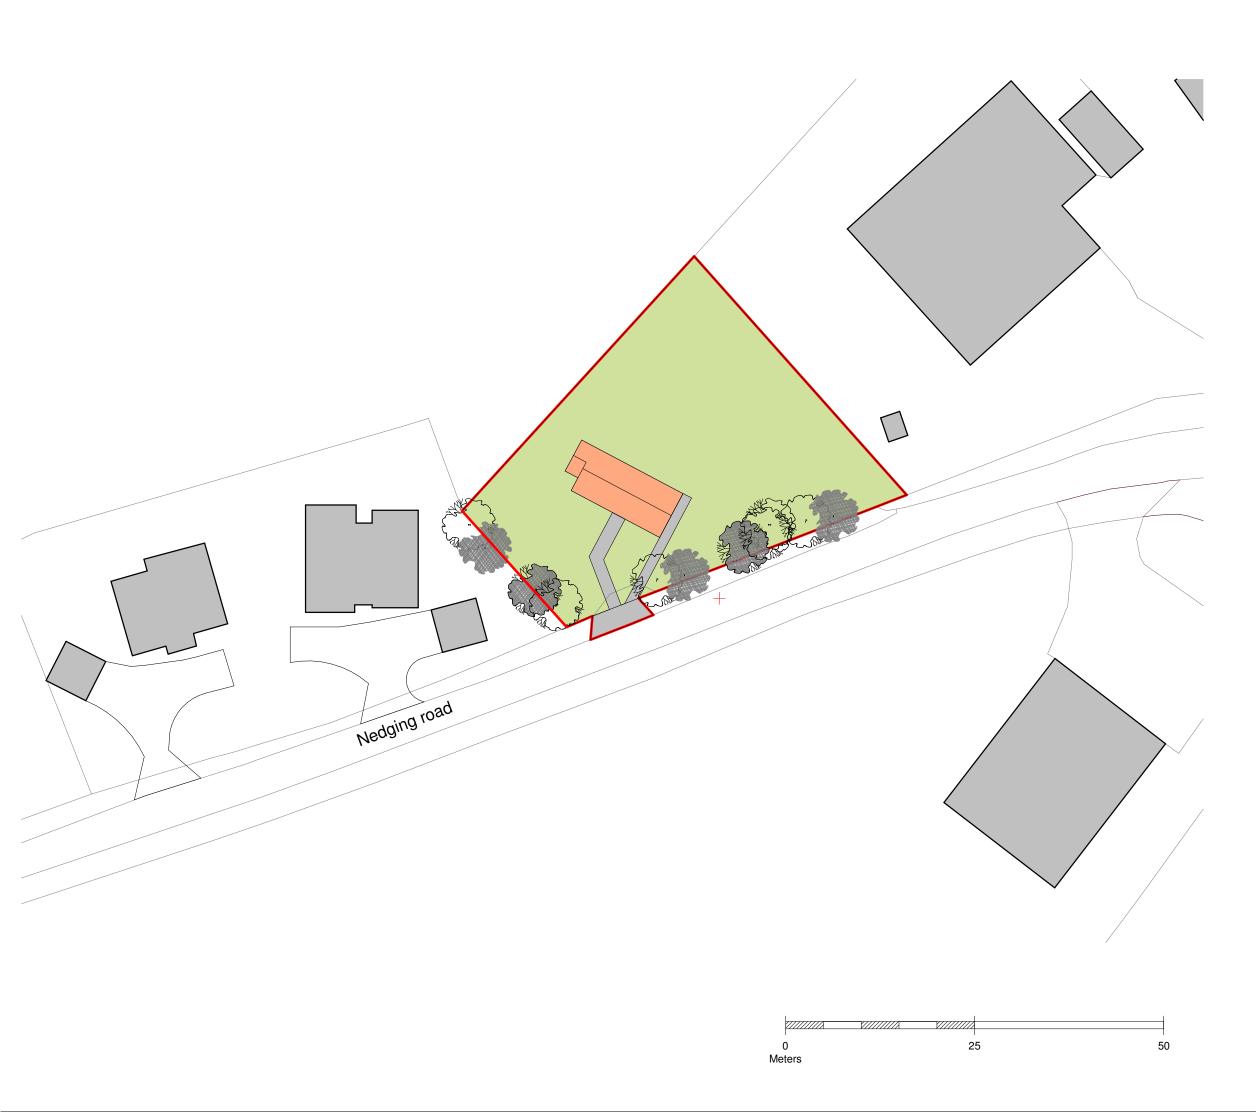

## Project

Proposed Dwelling, Land Adjacent Tye Farm, Nedging Road, Naughton

Title

## Existing Block Plan

 Project N°
 Drawing N°
 Revision

 57761 - 0101
 P01

 Scale - unless otherwise stated
 Issued For

 1:500
 @ A3
 PRELIMINARY

 BS 1192 Ref.
 Status

 PC-Designer-0101
 Status

The Old Steelyard Poplar Lane Sproughton Ipswich IP8 3HL t: 01473 689 532