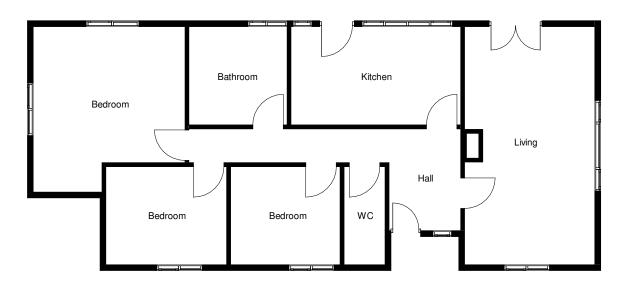

South East Elevation as Existing

North West Elevation as Existing

1:100

South West Elevation as Existing

North East Elevation as Existing

1:100

Ground Floor Plan as Existing

1:100

## Mr M. Pratt

Project

Proposed Dwelling, Land Adjacent Tye Farm, Nedging Road, Naughton

Floor Plan and Elevations as Existing

5761 - 0300

P01

1:100

PC-Designer-0300